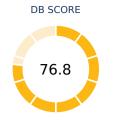

## **Rankings on Doing Business topics - Turkey**

## **Topic Scores**

| Starting a Business (rank)                                   | 77   |
|--------------------------------------------------------------|------|
| Score of starting a business (0-100)                         | 88.8 |
| Procedures (number)                                          | 7    |
| Time (days)                                                  | 7    |
| Cost (number)                                                | 6    |
| Paid-in min. capital (% of income per capita)                | 0.0  |
| Dealing with Construction Permits (rank)                     | 53   |
| Score of dealing with construction permits (0-100)           | 73.8 |
| Procedures (number)                                          | 18   |
| Time (days)                                                  | 100  |
| Cost (% of warehouse value)                                  | 3.6  |
| Building quality control index (0-15)                        | 13.0 |
| Getting Electricity (rank)                                   | 41   |
| Score of getting electricity (0-100)                         | 84.5 |
| Procedures (number)                                          | 4    |
| Time (days)                                                  | 34   |
| Cost (% of income per capita)                                | 62.3 |
| Reliability of supply and transparency of tariff index (0-8) | 5    |
| Registering Property (rank)                                  | 27   |
| Score of registering property (0-100)                        | 81.6 |
| Procedures (number)                                          | 6    |
| Time (days)                                                  | 4.5  |
| Cost (% of property value)                                   | 3.0  |
| Quality of the land administration index (0-30)              | 27.0 |