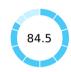

## **Topic Scores**

| Starting a Business (rank)                                   | 77   |
|--------------------------------------------------------------|------|
| Score of starting a business (0-100)                         | 88.8 |
| Procedures (number)                                          | 7    |
| Time (days)                                                  | 7    |
| Cost (number)                                                | 6    |
| Paid-in min. capital (% of income per capita)                | 0.0  |
| Dealing with Construction Permits (rank)                     | 53   |
| Score of dealing with construction permits (0-100)           | 73.8 |
| Procedures (number)                                          | 18   |
| Time (days)                                                  | 100  |
| Cost (% of warehouse value)                                  | 3.6  |
| Building quality control index (0-15)                        | 13.0 |
| Getting Electricity (rank)                                   | 41   |
| Score of getting electricity (0-100)                         | 84.5 |
| Procedures (number)                                          | 4    |
| Time (days)                                                  | 34   |
| Cost (% of income per capita)                                | 62.3 |
| Reliability of supply and transparency of tariff index (0-8) | 5    |
| Registering Property (rank)                                  | 27   |
| Score of registering property (0-100)                        | 81.6 |
| Procedures (number)                                          | 6    |
| Time (days)                                                  | 4.5  |
| Cost (% of property value)                                   | 3.0  |
| Quality of the land administration index (0-30)              | 27.0 |