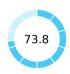

## **Topic Scores**

| Starting a Business (rank)                                   | 77   |
|--------------------------------------------------------------|------|
| Score of starting a business (0-100)                         | 88.8 |
| Procedures (number)                                          | 7    |
| Time (days)                                                  | 7    |
| Cost (number)                                                | 6    |
| Paid-in min. capital (% of income per capita)                | 0.0  |
| Dealing with Construction Permits (rank)                     | 53   |
| Score of dealing with construction permits (0-100)           | 73.8 |
| Procedures (number)                                          | 18   |
| Time (days)                                                  | 100  |
| Cost (% of warehouse value)                                  | 3.6  |
| Building quality control index (0-15)                        | 13.0 |
| Getting Electricity (rank)                                   | 41   |
| Score of getting electricity (0-100)                         | 84.5 |
| Procedures (number)                                          | 4    |
| Time (days)                                                  | 34   |
| Cost (% of income per capita)                                | 62.3 |
| Reliability of supply and transparency of tariff index (0-8) | 5    |
| Registering Property (rank)                                  | 27   |
| Score of registering property (0-100)                        | 81.6 |
| Procedures (number)                                          | 6    |
| Time (days)                                                  | 4.5  |
| Cost (% of property value)                                   | 3.0  |
| Quality of the land administration index (0-30)              | 27.0 |