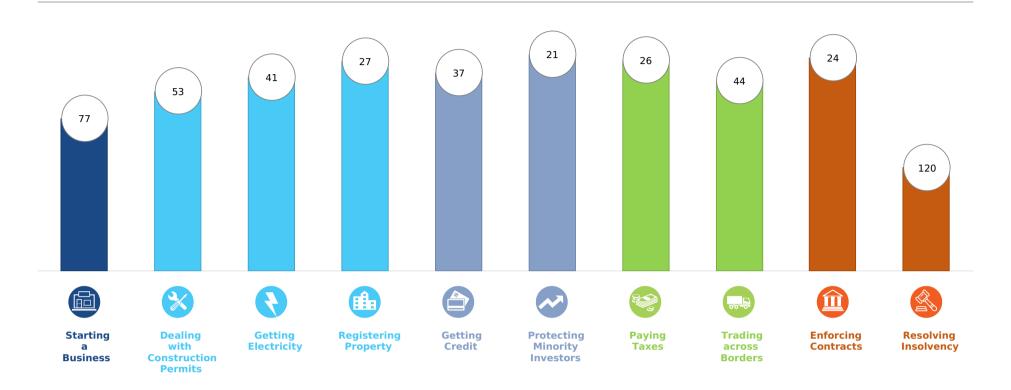

## **Rankings on Doing Business topics - Turkey**

## **Topic Scores**

| Starting a Business (rank)                                   | 77   |
|--------------------------------------------------------------|------|
| Score of starting a business (0-100)                         | 88.8 |
| Procedures (number)                                          | 7    |
| Time (days)                                                  | 7    |
| Cost (number)                                                | 6    |
| Paid-in min. capital (% of income per capita)                | 0.0  |
| Dealing with Construction Permits (rank)                     | 53   |
| Score of dealing with construction permits (0-100)           | 73.8 |
| Procedures (number)                                          | 18   |
| Time (days)                                                  | 100  |
| Cost (% of warehouse value)                                  | 3.6  |
| Building quality control index (0-15)                        | 13.0 |
| Getting Electricity (rank)                                   | 41   |
| Score of getting electricity (0-100)                         | 84.5 |
| Procedures (number)                                          | 4    |
| Time (days)                                                  | 34   |
| Cost (% of income per capita)                                | 62.3 |
| Reliability of supply and transparency of tariff index (0-8) | 5    |
| Registering Property (rank)                                  | 27   |
| Score of registering property (0-100)                        | 81.6 |
| Procedures (number)                                          | 6    |
| Time (days)                                                  | 4.5  |
| Cost (% of property value)                                   | 3.0  |
| Quality of the land administration index (0-30)              | 27.0 |

| Getting Credit (rank)       |                         | 37   |
|-----------------------------|-------------------------|------|
| Score of getting credit (   | 0-100)                  | 75.0 |
| Strength of legal rights i  | ndex (0-12)             | 7    |
| Depth of credit informat    | ion index (0-8)         | 8    |
| Credit registry coverage    | e (% of adults)         | 80.2 |
| Credit bureau coverage      | (% of adults)           | 0.0  |
| Protecting Minority In      | vestors (rank)          | 21   |
| Score of protecting mind    | ority investors (0-100) | 76.0 |
| Extent of disclosure inde   | ex (0-10)               | 9.0  |
| Extent of director liabilit | y index (0-10)          | 5.0  |
| Ease of shareholder suit    | ts index (0-10)         | 6.0  |
| Extent of shareholder rig   | ghts index (0-6)        | 6.0  |
| Extent of ownership and     | l control index (0-7)   | 6.0  |
| Extent of corporate tran    | sparency index (0-7)    | 6.0  |
| Paying Taxes (rank)         |                         | 26   |
| Score of paying taxes (0    | 0-100)                  | 86.6 |
| Payments (number per        | year)                   | 10   |
| Time (hours per year)       |                         | 170  |
| Total tax and contribution  | n rate (% of profit)    | 42.3 |
| Postfiling index (0-100)    |                         | 100  |

| Trading across Borders (rank)                        | 44   |
|------------------------------------------------------|------|
| Score of trading across borders (0-100)              | 91.6 |
| Time to export                                       |      |
| Documentary compliance (hours)                       | 4    |
| Border compliance (hours)                            | 10   |
| Cost to export                                       |      |
| Documentary compliance (USD)                         | 55   |
| Border compliance (USD)                              | 338  |
| Time to export                                       |      |
| Documentary compliance (hours)                       | 2    |
| Border compliance (hours)                            | 7    |
| Cost to export                                       |      |
| Documentary compliance (USD)                         | 55   |
| Border compliance (USD)                              | 46   |
| Enforcing Contracts (rank)                           | 24   |
| Score of enforcing contracts (0-100)                 | 71.4 |
| Time (days)                                          | 623  |
| Cost (% of claim value)                              | 24.9 |
| Quality of judicial processes index (0-18)           | 15.0 |
| Resolving Insolvency (rank)                          | 120  |
| Score of resolving insolvency (0-100)                | 38.5 |
| Recovery rate (cents on the dollar)                  | 10.5 |
| Time (years)                                         | 5.0  |
| Cost (% of estate)                                   | 14.5 |
| Outcome (0 as piecemeal sale and 1 as going concern) | 0    |
| Strength of insolvency framework index (0-16)        | 10.5 |