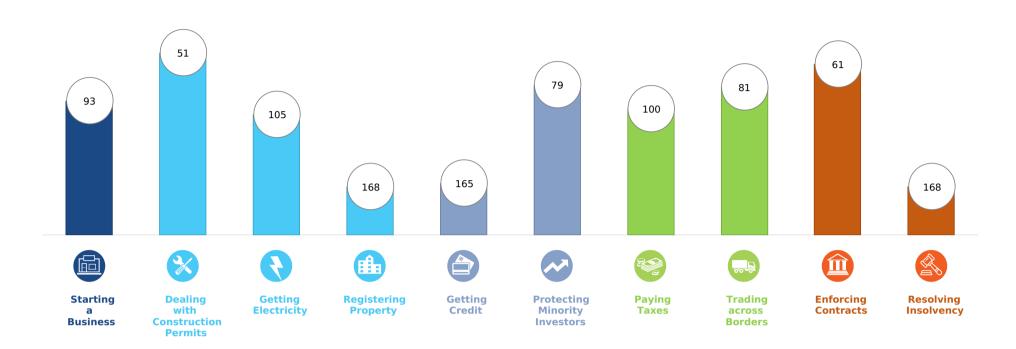

#### Rankings on Doing Business topics - St. Vincent and the Grenadines

### **Topic Scores**

| Starting a Business (rank)                                   | 93   |
|--------------------------------------------------------------|------|
| Score of starting a business (0-100)                         | 87.0 |
| Procedures (number)                                          | 7    |
| Time (days)                                                  | 10   |
| Cost (number)                                                | 13.9 |
| Paid-in min. capital (% of income per capita)                | 0.0  |
| Dealing with Construction Permits (rank)                     | 51   |
| Score of dealing with construction permits (0-100)           | 74.4 |
| Procedures (number)                                          | 14   |
| Time (days)                                                  | 92   |
| Cost (% of warehouse value)                                  | 0.1  |
| Building quality control index (0-15)                        | 8.0  |
| Getting Electricity (rank)                                   | 105  |
| Score of getting electricity (0-100)                         | 71.2 |
| Procedures (number)                                          | 3    |
| Time (days)                                                  | 52   |
| Cost (% of income per capita)                                | 46.6 |
| Reliability of supply and transparency of tariff index (0-8) | (    |
| Registering Property (rank)                                  | 168  |
| Score of registering property (0-100)                        | 43.1 |
| Procedures (number)                                          | 7    |
| Time (days)                                                  | 47   |
| Cost (% of property value)                                   | 11.8 |
| Quality of the land administration index (0-30)              | 7.0  |

| Getting Credit (rank)                          | 165  |
|------------------------------------------------|------|
| Score of getting credit (0-100)                | 25.0 |
| Strength of legal rights index (0-12)          | 5    |
| Depth of credit information index (0-8)        | 0    |
| Credit registry coverage (% of adults)         | 0.0  |
| Credit bureau coverage (% of adults)           | 0.0  |
| Protecting Minority Investors (rank)           | 79   |
| Score of protecting minority investors (0-100) | 58.0 |
| Extent of disclosure index (0-10)              | 4.0  |
| Extent of director liability index (0-10)      | 8.0  |
| Ease of shareholder suits index (0-10)         | 8.0  |
| Extent of shareholder rights index (0-6)       | 3.0  |
| Extent of ownership and control index (0-7)    | 4.0  |
| Extent of corporate transparency index (0-7)   | 2.0  |
| Paying Taxes (rank)                            | 100  |
| Score of paying taxes (0-100)                  | 71.1 |
| Payments (number per year)                     | 36   |
| Time (hours per year)                          | 108  |
| Total tax and contribution rate (% of profit)  | 37.0 |
| Postfiling index (0-100)                       | 63.9 |
|                                                |      |
|                                                |      |
|                                                |      |

| Trading across Borders (rank)                        | 81             |
|------------------------------------------------------|----------------|
| Score of trading across borders (0-100)              | 77.4           |
| Time to export                                       |                |
| Documentary compliance (hours)                       | 48             |
| Border compliance (hours)                            | 28             |
| Cost to export                                       |                |
| Documentary compliance (USD)                         | 80             |
| Border compliance (USD)                              | 340            |
| Time to export                                       |                |
| Documentary compliance (hours)                       | 24             |
| Border compliance (hours)                            | 48             |
| Cost to export                                       |                |
| Documentary compliance (USD)                         | 90             |
| Border compliance (USD)                              | 540            |
| Enforcing Contracts (rank)                           | 61             |
| Score of enforcing contracts (0-100)                 | 63.7           |
| Time (days)                                          | 595            |
| Cost (% of claim value)                              | 30.3           |
| Quality of judicial processes index (0-18)           | 11.5           |
| Resolving Insolvency (rank)                          | 168            |
| Score of resolving insolvency (0-100)                | 0.0            |
| Recovery rate (cents on the dollar)                  | No<br>Practice |
| Time (years)                                         | No<br>Practice |
| Cost (% of estate)                                   | No<br>Practice |
| Outcome (0 as piecemeal sale and 1 as going concern) | 0              |
| Strength of insolvency framework index (0-16)        | No<br>Practice |