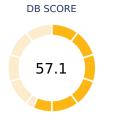

# Ease of Doing Business in

## St. Vincent and the

# Grenadines



| Region          | Latin America & Caribbean |
|-----------------|---------------------------|
| Income Category | Upper middle income       |
| Population      | 110,210                   |
| City Covered    | Kingstown                 |



DB RANK



#### Rankings on Doing Business topics - St. Vincent and the Grenadines



### **Topic Scores**





















| Starting a Business (rank)                                   | 93   |
|--------------------------------------------------------------|------|
| Score of starting a business (0-100)                         | 87.0 |
| Procedures (number)                                          | 7    |
| Time (days)                                                  | 10   |
| Cost (number)                                                | 13.9 |
| Paid-in min. capital (% of income per capita)                | 0.0  |
| Dealing with Construction Permits (rank)                     | 51   |
| Score of dealing with construction permits (0-100)           | 74.4 |
| Procedures (number)