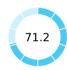

### **Topic Scores**

| Starting a Business (rank)                                   | 93   |
|--------------------------------------------------------------|------|
| Score of starting a business (0-100)                         | 87.0 |
| Procedures (number)                                          | 7    |
| Time (days)                                                  | 10   |
| Cost (number)                                                | 13.9 |
| Paid-in min. capital (% of income per capita)                | 0.0  |
| Dealing with Construction Permits (rank)                     | 51   |
| Score of dealing with construction permits (0-100)           | 74.4 |
| Procedures (number)                                          | 14   |
| Time (days)                                                  | 92   |
| Cost (% of warehouse value)                                  | 0.1  |
| Building quality control index (0-15)                        | 8.0  |
| Getting Electricity (rank)                                   | 105  |
| Score of getting electricity (0-100)                         | 71.2 |
| Procedures (number)                                          | 3    |
| Time (days)                                                  | 52   |
| Cost (% of income per capita)                                | 46.6 |
| Reliability of supply and transparency of tariff index (0-8) | (    |
| Registering Property (rank)                                  | 168  |
| Score of registering property (0-100)                        | 43.1 |
| Procedures (number)                                          | 7    |
| Time (days)                                                  | 47   |
| Cost (% of property value)                                   | 11.8 |
| Quality of the land administration index (0-30)              | 7.0  |