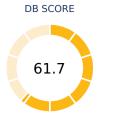

## Ease of Doing Business in



| Region          | Sub-Saharan Africa |
|-----------------|--------------------|
| Income Category | High income        |
| Population      | 96,762             |
| City Covered    | Victoria           |



DB RANK



## Rankings on Doing Business topics - Seychelles



## **Topic Scores**





















| Starting a Business (rank)                                   | 147   |
|--------------------------------------------------------------|-------|
| Score of starting a business (0-100)                         | 78.8  |
| Procedures (number)                                          | 9     |
| Time (days)                                                  | 32    |
| Cost (number)                                                | 12.5  |
| Paid-in min. capital (% of income per capita)                | 0.0   |
| Dealing with Construction Permits (rank)                     | 106   |
| Score of dealing with construction permits (0-100)           | 67.3  |
| Procedures (number)