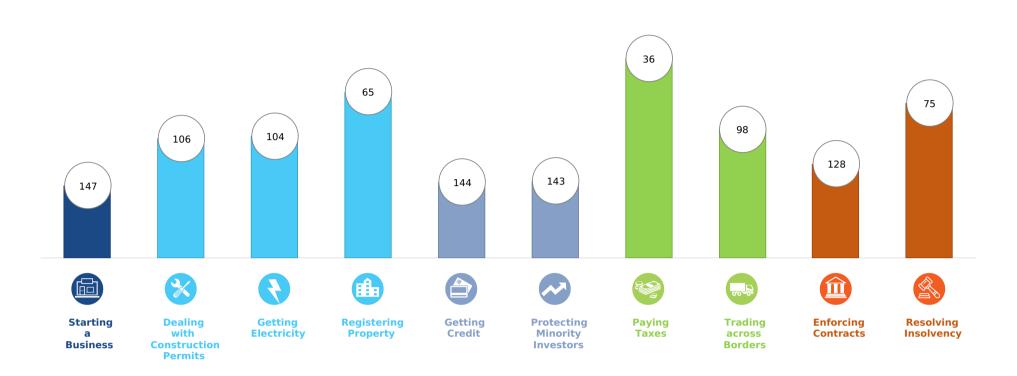

## **Topic Scores**

| Starting a Business (rank)                                   | 147   |
|--------------------------------------------------------------|-------|
| Score of starting a business (0-100)                         | 78.8  |
| Procedures (number)                                          | 9     |
| Time (days)                                                  | 32    |
| Cost (number)                                                | 12.5  |
| Paid-in min. capital (% of income per capita)                | 0.0   |
| Dealing with Construction Permits (rank)                     | 106   |
| Score of dealing with construction permits (0-100)           | 67.3  |
| Procedures (number)                                          | 16    |
| Time (days)                                                  | 113   |
| Cost (% of warehouse value)                                  | 0.3   |
| Building quality control index (0-15)                        | 6.0   |
| Getting Electricity (rank)                                   | 104   |
| Score of getting electricity (0-100)                         | 71.3  |
| Procedures (number)                                          | 5     |
| Time (days)                                                  | 52    |
| Cost (% of income per capita)                                | 343.8 |
| Reliability of supply and transparency of tariff index (0-8) | 3     |
| Registering Property (rank)                                  | 65    |
| Score of registering property (0-100)                        | 70.8  |
| Procedures (number)                                          | 4     |
| Time (days)                                                  | 33    |
| Cost (% of property value)                                   | 7.0   |
| Quality of the land administration index (0-30)              | 21.0  |
|                                                              |       |

| Getting Credit (rank)                          | 144  |
|------------------------------------------------|------|
| Score of getting credit (0-100)                | 35.0 |
| Strength of legal rights index (0-12)          | 2    |
| Depth of credit information index (0-8)        | 5    |
| Credit registry coverage (% of adults)         | 76.6 |
| Credit bureau coverage (% of adults)           | 0.0  |
| Protecting Minority Investors (rank)           | 143  |
| Score of protecting minority investors (0-100) | 34.0 |
| Extent of disclosure index (0-10)              | 4.0  |
| Extent of director liability index (0-10)      | 8.0  |
| Ease of shareholder suits index (0-10)         | 5.0  |
| Extent of shareholder rights index (0-6)       | 0.0  |
| Extent of ownership and control index (0-7)    | 0.0  |
| Extent of corporate transparency index (0-7)   | 0.0  |
| Paying Taxes (rank)                            | 36   |
| Score of paying taxes (0-100)                  | 84.7 |
| Payments (number per year)                     | 29   |
| Time (hours per year)                          | 85   |
| Total tax and contribution rate (% of profit)  | 30.1 |
| rotal tax and contribution rate (70 of profit) |      |

| Trading across Borders (rank)                        | 98   |
|------------------------------------------------------|------|
| Score of trading across borders (0-100)              | 71.8 |
| Time to export                                       |      |
| Documentary compliance (hours)                       | 44   |
| Border compliance (hours)                            | 82   |
| Cost to export                                       |      |
| Documentary compliance (USD)                         | 115  |
| Border compliance (USD)                              | 332  |
| Time to export                                       |      |
| Documentary compliance (hours)                       | 33   |
| Border compliance (hours)                            | 97   |
| Cost to export                                       |      |
| Documentary compliance (USD)                         | 93   |
| Border compliance (USD)                              | 341  |
| Enforcing Contracts (rank)                           | 128  |
| Score of enforcing contracts (0-100)                 | 51.2 |
| Time (days)                                          | 915  |
| Cost (% of claim value)                              | 15.4 |
| Quality of judicial processes index (0-18)           | 6.5  |
| Resolving Insolvency (rank)                          | 75   |
| Score of resolving insolvency (0-100)                | 52.2 |
| Recovery rate (cents on the dollar)                  | 38.8 |
| Time (years)                                         | 2.0  |
| Cost (% of estate)                                   | 11.0 |
| Outcome (0 as piecemeal sale and 1 as going concern) | 0    |
| Strength of insolvency framework index (0-16)        | 10.0 |