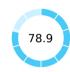

## **Topic Scores**

|   | Starting a Business (rank)                                   | 40   |
|---|--------------------------------------------------------------|------|
|   | Score of starting a business (0-100)                         | 93.1 |
|   | Procedures (number)                                          | 4    |
|   | Time (days)                                                  | 10   |
|   | Cost (number)                                                | 1    |
|   | Paid-in min. capital (% of income per capita)                | 0.0  |
|   | <b>Dealing with Construction Permits</b> (rank)              | 26   |
|   | Score of dealing with construction permits (0-100)           | 78.9 |
|   | Procedures (number)                                          | 13   |
|   | Time (days)                                                  | 165  |
|   | Cost (% of warehouse value)                                  | 1.1  |
|   | Building quality control index (0-15)                        | 14.0 |
| V | Getting Electricity (rank)                                   | 7    |
|   | Score of getting electricity (0-100)                         | 97.5 |
|   | Procedures (number)                                          | 2    |
|   | Time (days)                                                  | 41   |
|   | Cost (% of income per capita)                                | 5.0  |
|   | Reliability of supply and transparency of tariff index (0-8) | 8    |
|   | Registering Property (rank)                                  | 12   |
|   | Score of registering property (0-100)                        | 88.6 |
|   | Procedures (number)                                          | 4    |
|   | Time (days)                                                  | 14   |
|   | Cost (% of property value)                                   | 0.1  |
|   | Quality of the land administration index (0-30)              | 26.0 |