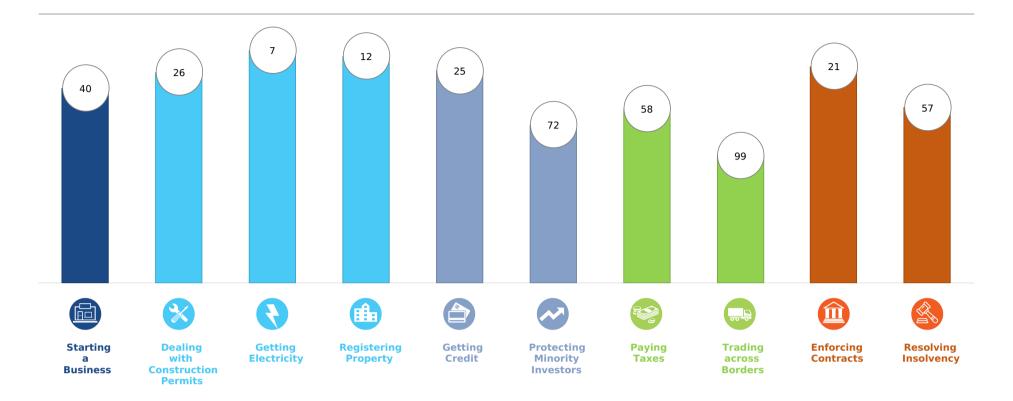

## **Rankings on Doing Business topics - Russian Federation**

## **Topic Scores**

|   | Starting a Business (rank)                                   | 40   |
|---|--------------------------------------------------------------|------|
|   | Score of starting a business (0-100)                         | 93.1 |
|   | Procedures (number)                                          | 4    |
|   | Time (days)                                                  | 10   |
|   | Cost (number)                                                | 1    |
|   | Paid-in min. capital (% of income per capita)                | 0.0  |
|   | <b>Dealing with Construction Permits</b> (rank)              | 26   |
|   | Score of dealing with construction permits (0-100)           | 78.9 |
|   | Procedures (number)                                          | 13   |
|   | Time (days)                                                  | 165  |
|   | Cost (% of warehouse value)                                  | 1.1  |
|   | Building quality control index (0-15)                        | 14.0 |
| V | Getting Electricity (rank)                                   | 7    |
|   | Score of getting electricity (0-100)                         | 97.5 |
|   | Procedures (number)                                          | 2    |
|   | Time (days)                                                  | 41   |
|   | Cost (% of income per capita)                                | 5.0  |
|   | Reliability of supply and transparency of tariff index (0-8) | 8    |
|   | Registering Property (rank)                                  | 12   |
|   | Score of registering property (0-100)                        | 88.6 |
|   | Procedures (number)                                          | 4    |
|   | Time (days)                                                  | 14   |
|   | Cost (% of property value)                                   | 0.1  |
|   | Quality of the land administration index (0-30)              | 26.0 |

|   | Getting Credit (rank)                          | 25    |
|---|------------------------------------------------|-------|
|   | Score of getting credit (0-100)                | 80.0  |
|   | Strength of legal rights index (0-12)          | 9     |
|   | Depth of credit information index (0-8)        | 7     |
|   | Credit registry coverage (% of adults)         | 0.0   |
|   | Credit bureau coverage (% of adults)           | 100.0 |
| / | Protecting Minority Investors (rank)           | 72    |
|   | Score of protecting minority investors (0-100) | 60.0  |
|   | Extent of disclosure index (0-10)              | 6.0   |
|   | Extent of director liability index (0-10)      | 2.0   |
|   | Ease of shareholder suits index (0-10)         | 7.0   |
|   | Extent of shareholder rights index (0-6)       | 5.0   |
|   | Extent of ownership and control index (0-7)    | 4.0   |
|   | Extent of corporate transparency index (0-7)   | 6.0   |
| • | Paying Taxes (rank)                            | 58    |
|   | Score of paying taxes (0-100)                  | 80.5  |
|   | Payments (number per year)                     | 9     |
|   | Time (hours per year)                          | 159   |
|   | Total tax and contribution rate (% of profit)  | 46.2  |
|   | Postfiling index (0-100)                       | 77.8  |

| Trading across Borders (rank)                        | 99   |
|------------------------------------------------------|------|
| Score of trading across borders (0-100)              | 71.8 |
| Time to export                                       |      |
| Documentary compliance (hours)                       | 25   |
| Border compliance (hours)                            | 66   |
| Cost to export                                       |      |
| Documentary compliance (USD)                         | 92   |
| Border compliance (USD)                              | 580  |
| Time to export                                       |      |
| Documentary compliance (hours)                       | 43   |
| Border compliance (hours)                            | 30   |
| Cost to export                                       |      |
| Documentary compliance (USD)                         | 153  |
| Border compliance (USD)                              | 520  |
| Enforcing Contracts (rank)                           | 21   |
| Score of enforcing contracts (0-100)                 | 72.2 |
| Time (days)                                          | 337  |
| Cost (% of claim value)                              | 16.5 |
| Quality of judicial processes index (0-18)           | 9.5  |
| Resolving Insolvency (rank)                          | 57   |
| Score of resolving insolvency (0-100)                | 59.1 |
| Recovery rate (cents on the dollar)                  | 43.0 |
| Time (years)                                         | 2.0  |
| Cost (% of estate)                                   | 9.0  |
| Outcome (0 as piecemeal sale and 1 as going concern) | 0    |
| Strength of insolvency framework index (0-16)        | 11.5 |