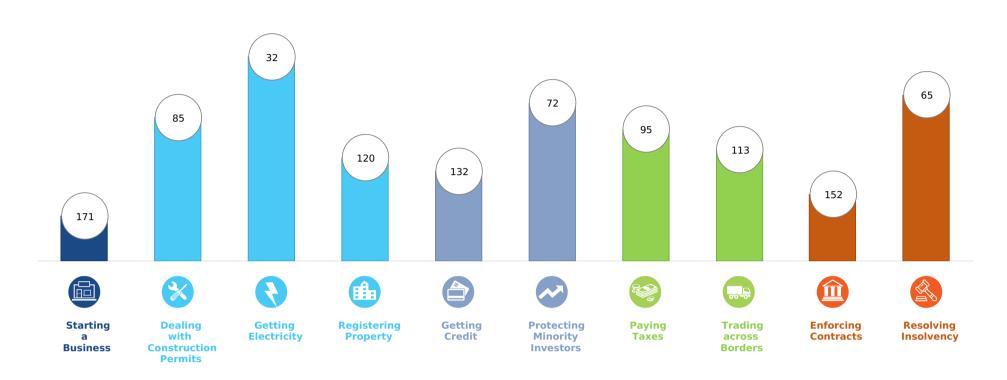

## **Rankings on Doing Business topics - Philippines**

## **Topic Scores**

| Starting a Business (rank)                                   | 171  |
|--------------------------------------------------------------|------|
| Score of starting a business (0-100)                         | 71.3 |
| Procedures (number)                                          | 13   |
| Time (days)                                                  | 33   |
| Cost (number)                                                | 23.3 |
| Paid-in min. capital (% of income per capita)                | 0.0  |
| Dealing with Construction Permits (rank)                     | 85   |
| Score of dealing with construction permits (0-100)           | 70.0 |
| Procedures (number)                                          | 22   |
| Time (days)                                                  | 120  |
| Cost (% of warehouse value)                                  | 2.3  |
| Building quality control index (0-15)                        | 13.0 |
| Getting Electricity (rank)                                   | 32   |
| Score of getting electricity (0-100)                         | 87.4 |
| Procedures (number)                                          | 4    |
| Time (days)                                                  | 37   |
| Cost (% of income per capita)                                | 24.3 |
| Reliability of supply and transparency of tariff index (0-8) | 6    |
| Registering Property (rank)                                  | 120  |
| Score of registering property (0-100)                        | 57.6 |
| Procedures (number)                                          | ç    |
| Time (days)                                                  | 35   |
| Cost (% of property value)                                   | 4.3  |
| Quality of the land administration index (0-30)              | 12.5 |

|   | Getting Credit (rank)                          | 132  |
|---|------------------------------------------------|------|
|   | Score of getting credit (0-100)                | 40.0 |
|   | Strength of legal rights index (0-12)          | 1    |
|   | Depth of credit information index (0-8)        | 7    |
|   | Credit registry coverage (% of adults)         | 0.0  |
|   | Credit bureau coverage (% of adults)           | 13.5 |
| ~ | Protecting Minority Investors (rank)           | 72   |
|   | Score of protecting minority investors (0-100) | 60.0 |
|   | Extent of disclosure index (0-10)              | 9.0  |
|   | Extent of director liability index (0-10)      | 4.0  |
|   | Ease of shareholder suits index (0-10)         | 7.0  |
|   | Extent of shareholder rights index (0-6)       | 1.0  |
|   | Extent of ownership and control index (0-7)    | 5.0  |
|   | Extent of corporate transparency index (0-7)   | 4.0  |
|   | Paying Taxes (rank)                            | 95   |
|   | Score of paying taxes (0-100)                  | 72.6 |
|   | Payments (number per year)                     | 13   |
|   | Time (hours per year)                          | 171  |
|   | Total tax and contribution rate (% of profit)  | 43.1 |
|   |                                                |      |

| Trading across Borders (rank)                        | 113  |
|------------------------------------------------------|------|
| Score of trading across borders (0-100)              | 68.4 |
| Time to export                                       |      |
| Documentary compliance (hours)                       | 36   |
| Border compliance (hours)                            | 42   |
| Cost to export                                       |      |
| Documentary compliance (USD)                         | 53   |
| Border compliance (USD)                              | 456  |
| Time to export                                       |      |
| Documentary compliance (hours)                       | 96   |
| Border compliance (hours)                            | 120  |
| Cost to export                                       |      |
| Documentary compliance (USD)                         | 68   |
| Border compliance (USD)                              | 690  |
| Enforcing Contracts (sould)                          | 152  |
| Enforcing Contracts (rank)                           |      |
| Score of enforcing contracts (0-100)                 | 46.0 |
| Time (days)                                          | 962  |
| Cost (% of claim value)                              | 31.0 |
| Quality of judicial processes index (0-18)           | 7.5  |
| Resolving Insolvency (rank)                          | 65   |
| Score of resolving insolvency (0-100)                | 55.1 |
| Recovery rate (cents on the dollar)                  | 21.1 |
| Time (years)                                         | 2.7  |
| Cost (% of estate)                                   | 32.0 |
| Outcome (0 as piecemeal sale and 1 as going concern) | 0    |
| Strength of insolvency framework index (0-16)        | 14.0 |