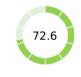

|   | Getting Credit (rank)                          | 132  |
|---|------------------------------------------------|------|
|   | Score of getting credit (0-100)                | 40.0 |
|   | Strength of legal rights index (0-12)          | 1    |
|   | Depth of credit information index (0-8)        | 7    |
|   | Credit registry coverage (% of adults)         | 0.0  |
|   | Credit bureau coverage (% of adults)           | 13.5 |
| ~ | Protecting Minority Investors (rank)           | 72   |
|   | Score of protecting minority investors (0-100) | 60.0 |
|   | Extent of disclosure index (0-10)              | 9.0  |
|   | Extent of director liability index (0-10)      | 4.0  |
|   | Ease of shareholder suits index (0-10)         | 7.0  |
|   | Extent of shareholder rights index (0-6)       | 1.0  |
|   | Extent of ownership and control index (0-7)    | 5.0  |
|   | Extent of corporate transparency index (0-7)   | 4.0  |
|   | Paying Taxes (rank)                            | 95   |
|   | Score of paying taxes (0-100)                  | 72.6 |
|   | Payments (number per year)                     | 13   |
|   | Time (hours per year)                          | 171  |
|   | Total tax and contribution rate (% of profit)  | 43.1 |
|   |                                                |      |