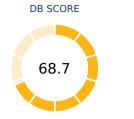

## Ease of Doing Business in





| Region          | Latin America & Caribbean |
|-----------------|---------------------------|
| Income Category | Upper middle income       |
| Population      | 31,989,256                |
| City Covered    | Lima                      |



DB RANK



## Rankings on Doing Business topics - Peru



## **Topic Scores**





















| Starting a Business (rank)                                   | 133   |
|--------------------------------------------------------------|-------|
| Score of starting a business (0-100)                         | 82.1  |
| Procedures (number)                                          | 8     |
| Time (days)                                                  | 26    |
| Cost (number)                                                | 9.4   |
| Paid-in min. capital (% of income per capita)                | 0.0   |
| Dealing with Construction Permits (rank)                     | 65    |
| Score of dealing with construction permits (0-100)           | 72.5  |
| Procedures (number)