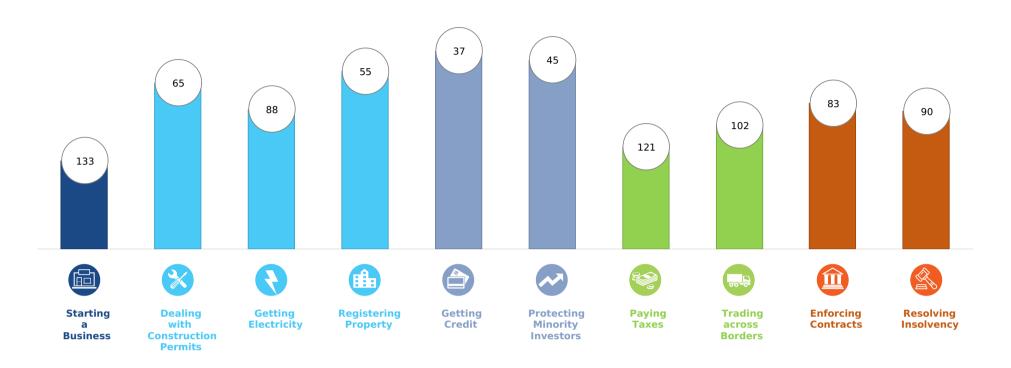

## Rankings on Doing Business topics - Peru

## **Topic Scores**

| Starting a Business (rank)                                   | 133   |
|--------------------------------------------------------------|-------|
| Score of starting a business (0-100)                         | 82.1  |
| Procedures (number)                                          | 8     |
| Time (days)                                                  | 26    |
| Cost (number)                                                | 9.4   |
| Paid-in min. capital (% of income per capita)                | 0.0   |
| Dealing with Construction Permits (rank)                     | 65    |
| Score of dealing with construction permits (0-100)           | 72.5  |
| Procedures (number)                                          | 19    |
| Time (days)                                                  | 137   |
| Cost (% of warehouse value)                                  | 1.7   |
| Building quality control index (0-15)                        | 13.0  |
| Getting Electricity (rank)                                   | 88    |
| Score of getting electricity (0-100)                         | 74.5  |
| Procedures (number)                                          | 6     |
| Time (days)                                                  | 67    |
| Cost (% of income per capita)                                | 448.5 |
| Reliability of supply and transparency of tariff index (0-8) | 6     |
| Registering Property (rank)                                  | 55    |
| Score of registering property (0-100)                        | 72.1  |
| Procedures (number)                                          | 6     |
| Time (days)                                                  | 9.5   |
| Cost (% of property value)                                   | 3.9   |
| Quality of the land administration index (0-30)              | 18.0  |

| Getting Credit (rank)                          | 37    |
|------------------------------------------------|-------|
| Score of getting credit (0-100)                | 75.0  |
| Strength of legal rights index (0-12)          | 7     |
| Depth of credit information index (0-8)        | 8     |
| Credit registry coverage (% of adults)         | 39.4  |
| Credit bureau coverage (% of adults)           | 100.0 |
| Protecting Minority Investors (rank)           | 45    |
| Score of protecting minority investors (0-100) | 68.0  |
| Extent of disclosure index (0-10)              | 9.0   |
| Extent of director liability index (0-10)      | 6.0   |
| Ease of shareholder suits index (0-10)         | 6.0   |
| Extent of shareholder rights index (0-6)       | 6.0   |
| Extent of ownership and control index (0-7)    | 2.0   |
| Extent of corporate transparency index (0-7)   | 5.0   |
| Paying Taxes (rank)                            | 121   |
| Score of paying taxes (0-100)                  | 65.8  |
| Payments (number per year)                     | 8     |
| Time (hours per year)                          | 260   |
| Total tax and contribution rate (% of profit)  | 36.8  |
| Postfiling index (0-100)                       | 19.2  |

| / | Trading across Borders (rank)                        | 102  |
|---|------------------------------------------------------|------|
|   | Score of trading across borders (0-100)              | 71.3 |
|   | Time to export                                       |      |
|   | Documentary compliance (hours)                       | 24   |
|   | Border compliance (hours)                            | 48   |
|   | Cost to export                                       |      |
|   | Documentary compliance (USD)                         | 50   |
|   | Border compliance (USD)                              | 630  |
|   | Time to export                                       |      |
|   | Documentary compliance (hours)                       | 48   |
|   | Border compliance (hours)                            | 72   |
|   | Cost to export                                       |      |
|   | Documentary compliance (USD)                         | 80   |
|   | Border compliance (USD)                              | 700  |
|   | Enforcing Contracts (rank)                           | 83   |
|   | Score of enforcing contracts (0-100)                 | 59.1 |
|   | Time (days)                                          | 478  |
|   | Cost (% of claim value)                              | 41.2 |
|   | Quality of judicial processes index (0-18)           | 9.5  |
|   | Resolving Insolvency (rank)                          | 90   |
|   | Score of resolving insolvency (0-100)                | 46.6 |
|   | Recovery rate (cents on the dollar)                  | 31.3 |
|   | Time (years)                                         | 3.1  |
|   | Cost (% of estate)                                   | 7.0  |
|   | Outcome (0 as piecemeal sale and 1 as going concern) | 0    |
|   | Strength of insolvency framework index (0-16)        | 9.5  |
|   |                                                      |      |