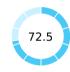

## **Topic Scores**

| Starting a Business (rank)                                   | 133   |
|--------------------------------------------------------------|-------|
| Score of starting a business (0-100)                         | 82.1  |
| Procedures (number)                                          | 8     |
| Time (days)                                                  | 26    |
| Cost (number)                                                | 9.4   |
| Paid-in min. capital (% of income per capita)                | 0.0   |
| Dealing with Construction Permits (rank)                     | 65    |
| Score of dealing with construction permits (0-100)           | 72.5  |
| Procedures (number)                                          | 19    |
| Time (days)                                                  | 137   |
| Cost (% of warehouse value)                                  | 1.7   |
| Building quality control index (0-15)                        | 13.0  |
| Getting Electricity (rank)                                   | 88    |
| Score of getting electricity (0-100)                         | 74.5  |
| Procedures (number)                                          | 6     |
| Time (days)                                                  | 67    |
| Cost (% of income per capita)                                | 448.5 |
| Reliability of supply and transparency of tariff index (0-8) | 6     |
| Registering Property (rank)                                  | 55    |
| Score of registering property (0-100)                        | 72.1  |
| Procedures (number)                                          | 6     |
| Time (days)                                                  | 9.5   |
| Cost (% of property value)                                   | 3.9   |
| Quality of the land administration index (0-30)              | 18.0  |