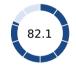

## **Topic Scores**

| Starting a Business (rank)                                   | 133   |
|--------------------------------------------------------------|-------|
| Score of starting a business (0-100)                         | 82.1  |
| Procedures (number)                                          | 8     |
| Time (days)                                                  | 26    |
| Cost (number)                                                | 9.4   |
| Paid-in min. capital (% of income per capita)                | 0.0   |
| Dealing with Construction Permits (rank)                     | 65    |
| Score of dealing with construction permits (0-100)           | 72.5  |
| Procedures (number)                                          | 19    |
| Time (days)                                                  | 137   |
| Cost (% of warehouse value)                                  | 1.7   |
| Building quality control index (0-15)                        | 13.0  |
| Getting Electricity (rank)                                   | 88    |
| Score of getting electricity (0-100)                         | 74.5  |
| Procedures (number)                                          | 6     |
| Time (days)                                                  | 67    |
| Cost (% of income per capita)                                | 448.5 |
| Reliability of supply and transparency of tariff index (0-8) | 6     |
| Registering Property (rank)                                  | 55    |
| Score of registering property (0-100)                        | 72.1  |
| Procedures (number)                                          | 6     |
| Time (days)                                                  | 9.5   |
| Cost (% of property value)                                   | 3.9   |
| Quality of the land administration index (0-30)              | 18.0  |