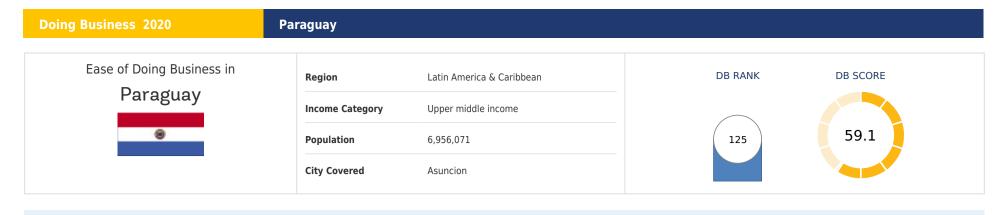

**Rankings on Doing Business topics - Paraguay** 



Postfiling index (0-100)

## Registering Property (rank)

| Score of registering property (0-100)           | 66.1 |  |
|-------------------------------------------------|------|--|
| Procedures (number)                             | 6    |  |
| Time (days)                                     | 46   |  |
| Cost (% of property value)                      | 1.8  |  |
| Quality of the land administration index (0-30) | 12.0 |  |

| Time (years)                                         | 3.9 |
|------------------------------------------------------|-----|
| Cost (% of estate)                                   | 9.0 |
| Outcome (0 as piecemeal sale and 1 as going concern) | 0   |
| Strength of insolvency framework index (0-16)        | 9.5 |