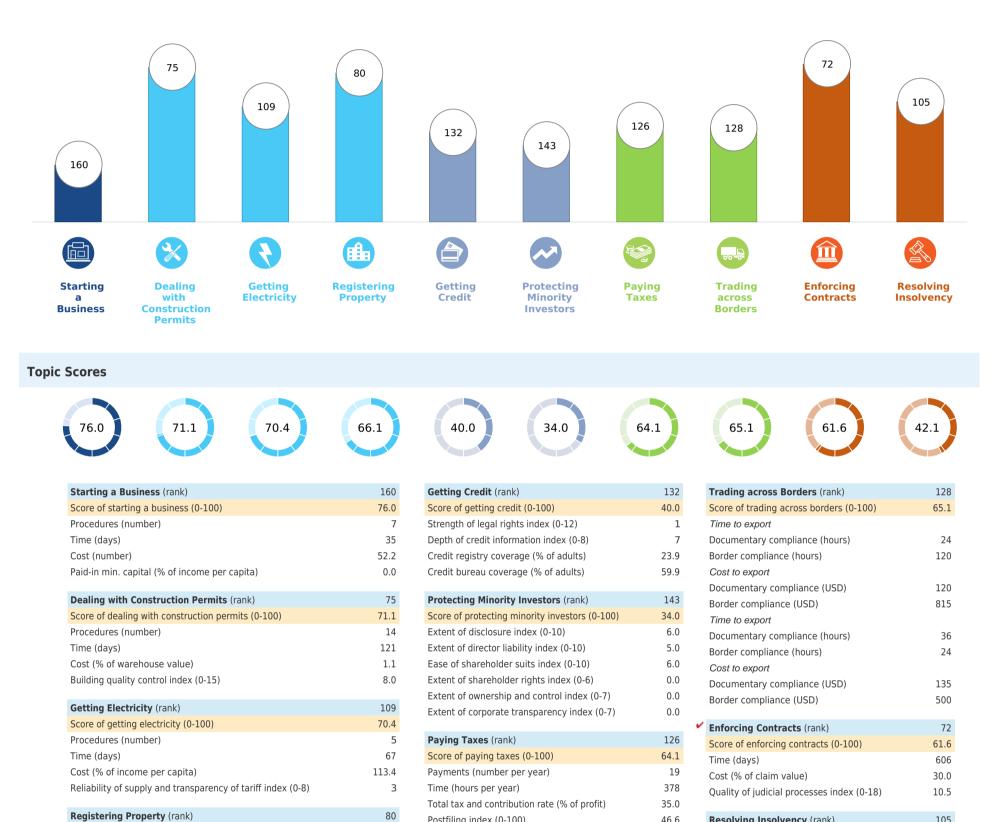

**Rankings on Doing Business topics - Paraguay** 

Postfiling index (0-100)

## Registering Property (rank)

| Score of registering property (0-100)           | 66.1 |  |
|-------------------------------------------------|------|--|
| Procedures (number)                             | 6    |  |
| Time (days)                                     | 46   |  |
| Cost (% of property value)                      | 1.8  |  |
| Quality of the land administration index (0-30) | 12.0 |  |

| Time (years)                                         | 3.9 |
|------------------------------------------------------|-----|
| Cost (% of estate)                                   | 9.0 |
| Outcome (0 as piecemeal sale and 1 as going concern) | 0   |
| Strength of insolvency framework index (0-16)        | 9.5 |

105 42.1

23.0

Resolving Insolvency (rank)

Score of resolving insolvency (0-100) Recovery rate (cents on the dollar)

46.6