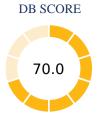

## Ease of Doing Business in



| Region          | Middle East & North Africa |
|-----------------|----------------------------|
| Income Category | High income                |
| Population      | 4,829,483                  |
| City Covered    | Muscat                     |

## DB RANK





## **Rankings on Doing Business topics - Oman**



## **Topic Scores**





















|   | Starting a Business (rank)                                   | 32   |
|---|--------------------------------------------------------------|------|
|   | Score of starting a business (0-100)                         | 93.5 |
|   | Procedures (number)                                          | 4.5  |
|   | Time (days)                                                  | 4.5  |
|   | Cost (number)                                                | 3.1  |
|   | Paid-in min. capital (% of income per capita)                | 0.0  |
|   | Dealing with Construction Permits (rank)                     | 47   |
|   | Score of dealing with construction permits (0-100)           | 75.2 |
|   | Procedures (numb