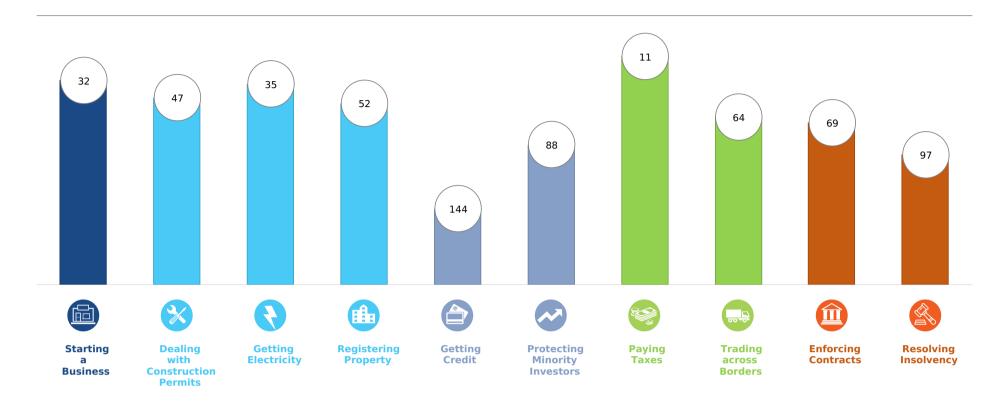

## **Rankings on Doing Business topics - Oman**

## **Topic Scores**

|   | Starting a Business (rank)                                   | 32   |
|---|--------------------------------------------------------------|------|
|   | Score of starting a business (0-100)                         | 93.5 |
|   | Procedures (number)                                          | 4.5  |
|   | Time (days)                                                  | 4.5  |
|   | Cost (number)                                                | 3.1  |
|   | Paid-in min. capital (% of income per capita)                | 0.0  |
|   | Dealing with Construction Permits (rank)                     | 47   |
|   | Score of dealing with construction permits (0-100)           | 75.2 |
|   | Procedures (number)                                          | 15   |
|   | Time (days)                                                  | 125  |
|   | Cost (% of warehouse value)                                  | 0.8  |
|   | Building quality control index (0-15)                        | 11.0 |
| ~ | Getting Electricity (rank)                                   | 35   |
|   | Score of getting electricity (0-100)                         | 87.1 |
|   | Procedures (number)                                          | 5    |
|   | Time (days)                                                  | 30   |
|   | Cost (% of income per capita)                                | 50.0 |
|   | Reliability of supply and transparency of tariff index (0-8) | 7    |
| ~ | Registering Property (rank)                                  | 52   |
|   | Score of registering property (0-100)                        | 73.0 |
|   | Procedures (number)                                          | 3    |
|   | Time (days)                                                  | 18   |
|   | Cost (% of property value)                                   | 6.0  |
|   | Quality of the land administration index (0-30)              | 17.0 |

|   | Getting Credit (rank)                          | 144  |
|---|------------------------------------------------|------|
|   | Score of getting credit (0-100)                | 35.0 |
|   | Strength of legal rights index (0-12)          | 1    |
|   | Depth of credit information index (0-8)        | 6    |
|   | Credit registry coverage (% of adults)         | 27.1 |
|   | Credit bureau coverage (% of adults)           | 0.0  |
| / | Protecting Minority Investors (rank)           | 88   |
|   | Score of protecting minority investors (0-100) | 56.0 |
|   | Extent of disclosure index (0-10)              | 8.0  |
|   | Extent of director liability index (0-10)      | 5.0  |
|   | Ease of shareholder suits index (0-10)         | 3.0  |
|   | Extent of shareholder rights index (0-6)       | 4.0  |
|   | Extent of ownership and control index (0-7)    | 5.0  |
|   | Extent of corporate transparency index (0-7)   | 3.0  |
|   | Paying Taxes (rank)                            | 11   |
|   | Score of paying taxes (0-100)                  | 90.2 |
|   | Payments (number per year)                     | 15   |
|   | Time (hours per year)                          | 68   |
|   | Total tax and contribution rate (% of profit)  | 27.4 |
|   | Postfiling index (0-100)                       | 85.3 |

| Trading across Borders (rank)                        | 64   |
|------------------------------------------------------|------|
| Score of trading across borders (0-100)              | 84.1 |
| Time to export                                       |      |
| Documentary compliance (hours)                       | 7    |
| Border compliance (hours)                            | 28   |
| Cost to export                                       |      |
| Documentary compliance (USD)                         | 107  |
| Border compliance (USD)                              | 279  |
| Time to export                                       |      |
| Documentary compliance (hours)                       | 7    |
| Border compliance (hours)                            | 39   |
| Cost to export                                       |      |
| Documentary compliance (USD)                         | 124  |
| Border compliance (USD)                              | 244  |
| Enforcing Contracts (rank)                           | 69   |
| Score of enforcing contracts (0-100)                 | 61.9 |
| Time (days)                                          | 598  |
| Cost (% of claim value)                              | 15.1 |
| Quality of judicial processes index (0-18)           | 7.5  |
| Resolving Insolvency (rank)                          | 97   |
| Score of resolving insolvency (0-100)                | 44.0 |
| Recovery rate (cents on the dollar)                  | 41.1 |
| Time (years)                                         | 3.0  |
| Cost (% of estate)                                   | 7.0  |
| Outcome (0 as piecemeal sale and 1 as going concern) | 0    |
| Strength of insolvency framework index (0-16)        | 7.0  |