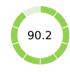

|   | Getting Credit (rank)                          | 144  |
|---|------------------------------------------------|------|
|   | Score of getting credit (0-100)                | 35.0 |
|   | Strength of legal rights index (0-12)          | 1    |
|   | Depth of credit information index (0-8)        | 6    |
|   | Credit registry coverage (% of adults)         | 27.1 |
|   | Credit bureau coverage (% of adults)           | 0.0  |
| / | Protecting Minority Investors (rank)           | 88   |
|   | Score of protecting minority investors (0-100) | 56.0 |
|   | Extent of disclosure index (0-10)              | 8.0  |
|   | Extent of director liability index (0-10)      | 5.0  |
|   | Ease of shareholder suits index (0-10)         | 3.0  |
|   | Extent of shareholder rights index (0-6)       | 4.0  |
|   | Extent of ownership and control index (0-7)    | 5.0  |
|   | Extent of corporate transparency index (0-7)   | 3.0  |
|   | Paying Taxes (rank)                            | 11   |
|   | Score of paying taxes (0-100)                  | 90.2 |
|   | Payments (number per year)                     | 15   |
|   | Time (hours per year)                          | 68   |
|   | Total tax and contribution rate (% of profit)  | 27.4 |
|   | Postfiling index (0-100)                       | 85.3 |