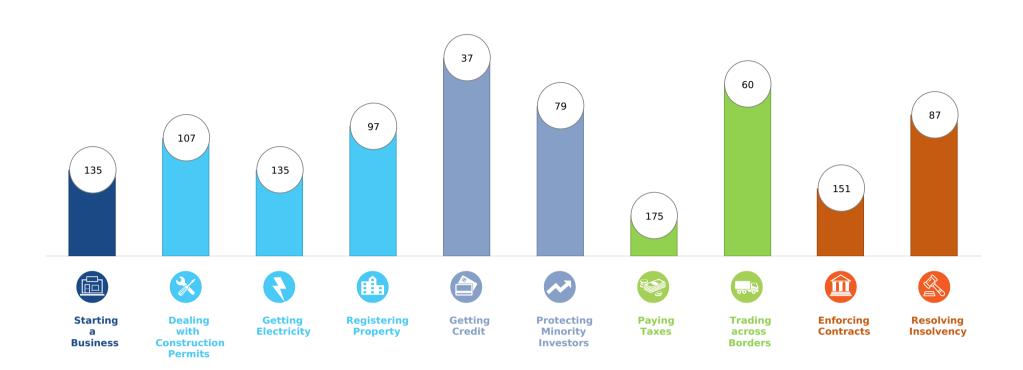

## Rankings on Doing Business topics - Nepal

## **Topic Scores**

| Starting a Business (rank)                                   | 135   |
|--------------------------------------------------------------|-------|
| Score of starting a business (0-100)                         | 81.7  |
| Procedures (number)                                          | 8     |
| Time (days)                                                  | 22.5  |
| Cost (number)                                                | 20.2  |
| Paid-in min. capital (% of income per capita)                | 0.0   |
| <b>Dealing with Construction Permits</b> (rank)              | 107   |
| Score of dealing with construction permits (0-100)           | 67.3  |
| Procedures (number)                                          | 12    |
| Time (days)                                                  | 118   |
| Cost (% of warehouse value)                                  | 8.6   |
| Building quality control index (0-15)                        | 10.0  |
| Getting Electricity (rank)                                   | 135   |
| Score of getting electricity (0-100)                         | 60.9  |
| Procedures (number)                                          | 5     |
| Time (days)                                                  | 49    |
| Cost (% of income per capita)                                | 785.8 |
| Reliability of supply and transparency of tariff index (0-8) | 0     |
| Registering Property (rank)                                  | 97    |
| Score of registering property (0-100)                        | 63.6  |
| Procedures (number)                                          | 4     |
| Time (days)                                                  | 6     |
| Cost (% of property value)                                   | 5.8   |
| Quality of the land administration index (0-30)              | 6.0   |
|                                                              |       |

| , |                                                |      |
|---|------------------------------------------------|------|
|   | Getting Credit (rank)                          | 37   |
|   | Score of getting credit (0-100)                | 75.0 |
|   | Strength of legal rights index (0-12)          | 10   |
|   | Depth of credit information index (0-8)        | 5    |
|   | Credit registry coverage (% of adults)         | 0.0  |
|   | Credit bureau coverage (% of adults)           | 7.3  |
|   | Protecting Minority Investors (rank)           | 79   |
|   | Score of protecting minority investors (0-100) | 58.0 |
|   | Extent of disclosure index (0-10)              | 6.0  |
|   | Extent of director liability index (0-10)      | 1.0  |
|   | Ease of shareholder suits index (0-10)         | 9.0  |
|   | Extent of shareholder rights index (0-6)       | 5.0  |
|   | Extent of ownership and control index (0-7)    | 4.0  |
|   | Extent of corporate transparency index (0-7)   | 4.0  |
|   | Paying Taxes (rank)                            | 175  |
|   | Score of paying taxes (0-100)                  | 47.1 |
|   | Payments (number per year)                     |      |
|   | Time (hours per year)                          | 377  |
|   | Total tax and contribution rate (% of profit)  | 41.8 |
|   | Postfiling index (0-100)                       | 33.3 |

|   | Trading across Borders (rank)                        | 60   |
|---|------------------------------------------------------|------|
|   | Score of trading across borders (0-100)              | 85.1 |
|   | Time to export                                       |      |
|   | Documentary compliance (hours)                       | 43   |
|   | Border compliance (hours)                            | 11   |
|   | Cost to export                                       |      |
|   | Documentary compliance (USD)                         | 110  |
|   | Border compliance (USD)                              | 103  |
|   | Time to export                                       |      |
|   | Documentary compliance (hours)                       | 48   |
|   | Border compliance (hours)                            | 11   |
|   | Cost to export                                       |      |
| I | Documentary compliance (USD)                         | 80   |
|   | Border compliance (USD)                              | 190  |
|   | Enforcing Contracts (rank)                           | 151  |
|   | Score of enforcing contracts (0-100)                 | 46.0 |
|   | Time (days)                                          | 910  |
|   | Cost (% of claim value)                              | 27.3 |
|   | Quality of judicial processes index (0-18)           | 6.0  |
|   | Resolving Insolvency (rank)                          | 87   |
|   | Score of resolving insolvency (0-100)                | 47.2 |
|   | Recovery rate (cents on the dollar)                  | 41.2 |
|   | Time (years)                                         | 2.0  |
|   | Cost (% of estate)                                   | 9.0  |
|   | Outcome (0 as piecemeal sale and 1 as going concern) | 0    |
|   | Strength of insolvency framework index (0-16)        | 8.0  |