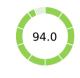

| Getting Credit (rank)                          | 67    |
|------------------------------------------------|-------|
| Score of getting credit (0-100)                | 65.0  |
| Strength of legal rights index (0-12)          | 6     |
| Depth of credit information index (0-8)        | 7     |
| Credit registry coverage (% of adults)         | 100.0 |
| Credit bureau coverage (% of adults)           | 0.0   |
| Protecting Minority Investors (rank)           | 18    |
| Score of protecting minority investors (0-100) | 78.0  |
| Extent of disclosure index (0-10)              | 7.0   |
| Extent of director liability index (0-10)      | 8.0   |
| Ease of shareholder suits index (0-10)         | 9.0   |
| Extent of shareholder rights index (0-6)       | 5.0   |
| Extent of ownership and control index (0-7)    | 5.0   |
| Extent of corporate transparency index (0-7)   | 5.0   |
| Paying Taxes (rank)                            | 5     |
| Score of paying taxes (0-100)                  | 94.0  |
| Payments (number per year)                     | 8     |
| Time (hours per year)                          | 140   |
| Total tax and contribution rate (% of profit)  | 22.2  |
| Postfiling index (0-100)                       | 98.3  |