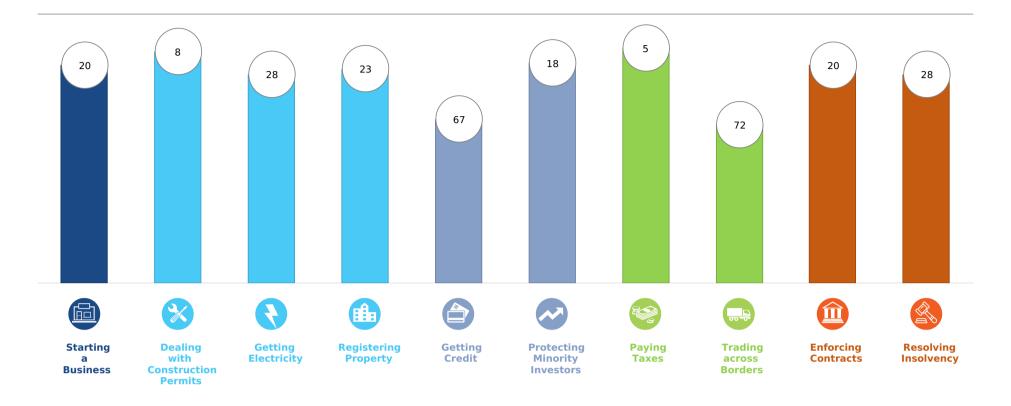

## **Rankings on Doing Business topics - Mauritius**

## **Topic Scores**

|   | Starting a Business (rank)                                   | 20    |
|---|--------------------------------------------------------------|-------|
|   | Score of starting a business (0-100)                         | 94.5  |
|   | Procedures (number)                                          | 4     |
|   | Time (days)                                                  | 4.5   |
|   | Cost (number)                                                | 8.0   |
|   | Paid-in min. capital (% of income per capita)                | 0.0   |
| ~ | <b>Dealing with Construction Permits</b> (rank)              | 8     |
|   | Score of dealing with construction permits (0-100)           | 85.8  |
|   | Procedures (number)                                          | 12    |
|   | Time (days)                                                  | 95.5  |
|   | Cost (% of warehouse value)                                  | 0.4   |
|   | Building quality control index (0-15)                        | 14.0  |
|   | Getting Electricity (rank)                                   | 28    |
|   | Score of getting electricity (0-100)                         | 88.0  |
|   | Procedures (number)                                          | 3     |
|   | Time (days)                                                  | 67    |
|   | Cost (% of income per capita)                                | 143.6 |
|   | Reliability of supply and transparency of tariff index (0-8) | 6     |
| / | Registering Property (rank)                                  | 23    |
|   | Score of registering property (0-100)                        | 82.5  |
|   | Procedures (number)                                          | 5     |
|   | Time (days)                                                  | 17    |
|   | Cost (% of property value)                                   | 0.6   |
|   |                                                              | 22.5  |

| Getting Credit (rank)                          | 67    |
|------------------------------------------------|-------|
| Score of getting credit (0-100)                | 65.0  |
| Strength of legal rights index (0-12)          | 6     |
| Depth of credit information index (0-8)        | 7     |
| Credit registry coverage (% of adults)         | 100.0 |
| Credit bureau coverage (% of adults)           | 0.0   |
| Protecting Minority Investors (rank)           | 18    |
| Score of protecting minority investors (0-100) | 78.0  |
| Extent of disclosure index (0-10)              | 7.0   |
| Extent of director liability index (0-10)      | 8.0   |
| Ease of shareholder suits index (0-10)         | 9.0   |
| Extent of shareholder rights index (0-6)       | 5.0   |
| Extent of ownership and control index (0-7)    | 5.0   |
| Extent of corporate transparency index (0-7)   | 5.0   |
| Paying Taxes (rank)                            | 5     |
| Score of paying taxes (0-100)                  | 94.0  |
| Payments (number per year)                     | 8     |
| Time (hours per year)                          | 140   |
| Total tax and contribution rate (% of profit)  | 22.2  |
| Postfiling index (0-100)                       | 98.3  |

| Trading across Borders (rank)                        | 7.  |
|------------------------------------------------------|-----|
| Score of trading across borders (0-100)              | 81. |
| Time to export                                       |     |
| Documentary compliance (hours)                       |     |
| Border compliance (hours)                            | 2   |
| Cost to export                                       |     |
| Documentary compliance (USD)                         | 12  |
| Border compliance (USD)                              | 30  |
| Time to export                                       |     |
| Documentary compliance (hours)                       |     |
| Border compliance (hours)                            | 4   |
| Cost to export                                       |     |
| Documentary compliance (USD)                         | 16  |
| Border compliance (USD)                              | 37  |
| Enforcing Contracts (rank)                           | 2   |
| Score of enforcing contracts (0-100)                 | 72. |
| Time (days)                                          | 49  |
| Cost (% of claim value)                              | 25. |
| Quality of judicial processes index (0-18)           | 13. |
| Resolving Insolvency (rank)                          | 2   |
| Score of resolving insolvency (0-100)                | 73. |
| Recovery rate (cents on the dollar)                  | 67. |
| Time (years)                                         | 1.  |
| Cost (% of estate)                                   | 14. |
| Outcome (0 as piecemeal sale and 1 as going concern) |     |
| Strength of insolvency framework index (0-16)        | 12. |