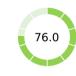

| Getting Credit (rank)                          | 37   |
|------------------------------------------------|------|
| Score of getting credit (0-100)                | 75.0 |
| Strength of legal rights index (0-12)          | 7    |
| Depth of credit information index (0-8)        | 8    |
| Credit registry coverage (% of adults)         | 64.9 |
| Credit bureau coverage (% of adults)           | 89.1 |
| Protecting Minority Investors (rank)           | 2    |
| Score of protecting minority investors (0-100) | 88.0 |
| Extent of disclosure index (0-10)              | 10.0 |
| Extent of director liability index (0-10)      | 9.0  |
| Ease of shareholder suits index (0-10)         | 8.0  |
| Extent of shareholder rights index (0-6)       | 5.0  |
| Extent of ownership and control index (0-7)    | 6.0  |
| Extent of corporate transparency index (0-7)   | 6.0  |
| Paying Taxes (rank)                            | 80   |
| Score of paying taxes (0-100)                  | 76.0 |
| Payments (number per year)                     | 9    |
| Time (hours per year)                          | 174  |
| Total tax and contribution rate (% of profit)  | 38.7 |
| Postfiling index (0-100)                       | 51.0 |
|                                                |      |
|                                                |      |