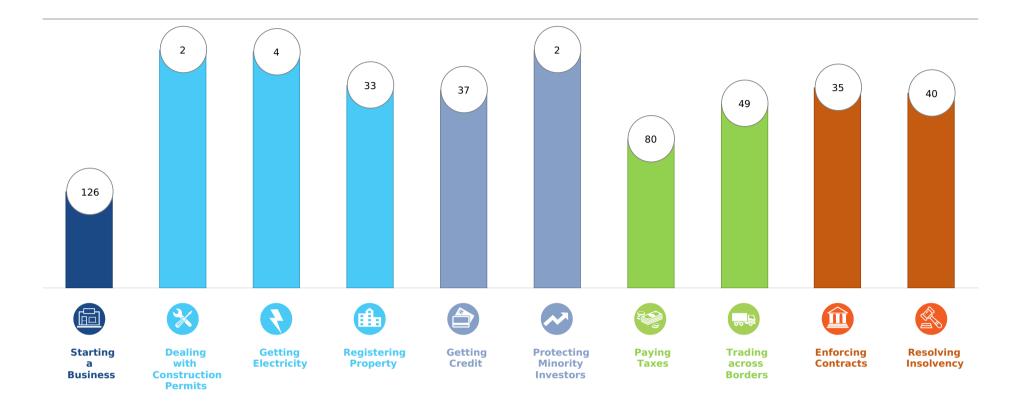

## Rankings on Doing Business topics - Malaysia

## **Topic Scores**

| Starting a Business (rank)                                   | 126  |
|--------------------------------------------------------------|------|
| Score of starting a business (0-100)                         | 83.3 |
| Procedures (number)                                          | 8.5  |
| Time (days)                                                  | 17.5 |
| Cost (number)                                                | 11.1 |
| Paid-in min. capital (% of income per capita)                | 0.0  |
| Dealing with Construction Permits (rank)                     | 2    |
| Score of dealing with construction permits (0-100)           | 89.0 |
| Procedures (number)                                          | 9    |
| Time (days)                                                  | 53   |
| Cost (% of warehouse value)                                  | 1.3  |
| Building quality control index (0-15)                        | 13.0 |
| Getting Electricity (rank)                                   | 4    |
| Score of getting electricity (0-100)                         | 99.3 |
| Procedures (number)                                          | 3    |
| Time (days)                                                  | 24   |
| Cost (% of income per capita)                                | 25.6 |
| Reliability of supply and transparency of tariff index (0-8) | 8    |
| Registering Property (rank)                                  | 33   |
| Score of registering property (0-100)                        | 78.9 |
| Procedures (number)                                          | 6    |
| Time (days)                                                  | 16.5 |
| Cost (% of property value)                                   | 3.5  |
| Quality of the land administration index (0-30)              | 26.5 |
|                                                              |      |

| Getting Credit (rank)                          | 37   |
|------------------------------------------------|------|
| Score of getting credit (0-100)                | 75.0 |
| Strength of legal rights index (0-12)          | 7    |
| Depth of credit information index (0-8)        | 8    |
| Credit registry coverage (% of adults)         | 64.9 |
| Credit bureau coverage (% of adults)           | 89.1 |
| Protecting Minority Investors (rank)           | 2    |
| Score of protecting minority investors (0-100) | 88.0 |
| Extent of disclosure index (0-10)              | 10.0 |
| Extent of director liability index (0-10)      | 9.0  |
| Ease of shareholder suits index (0-10)         | 8.0  |
| Extent of shareholder rights index (0-6)       | 5.0  |
| Extent of ownership and control index (0-7)    | 6.0  |
| Extent of corporate transparency index (0-7)   | 6.0  |
| Paying Taxes (rank)                            | 80   |
| Score of paying taxes (0-100)                  | 76.0 |
| Payments (number per year)                     | 9    |
| Time (hours per year)                          | 174  |
| Total tax and contribution rate (% of profit)  | 38.7 |
| Postfiling index (0-100)                       | 51.0 |
|                                                |      |
|                                                |      |

| Trading across Borders (rank)                        | 49   |
|------------------------------------------------------|------|
| Score of trading across borders (0-100)              |      |
| Time to export                                       |      |
| Documentary compliance (hours)                       |      |
| Border compliance (hours)                            |      |
| Cost to export                                       |      |
| Documentary compliance (USD)                         | 35   |
| Border compliance (USD)                              |      |
| Time to import                                       |      |
| Documentary compliance (hours)                       | 7    |
| Border compliance (hours)                            | 36   |
| Cost to import                                       |      |
| Documentary compliance (USD)                         | 60   |
| Border compliance (USD)                              | 213  |
| Enforcing Contracts (rank)                           | 35   |
| Score of enforcing contracts (0-100)                 | 68.2 |
| Time (days)                                          | 425  |
| Cost (% of claim value)                              | 37.9 |
| Quality of judicial processes index (0-18)           | 13.0 |
| Resolving Insolvency (rank)                          | 40   |
| Score of resolving insolvency (0-100)                | 67.0 |
| Recovery rate (cents on the dollar)                  | 81.0 |
| Time (years)                                         | 1.0  |
| Cost (% of estate)                                   | 10.0 |
| Outcome (0 as piecemeal sale and 1 as going concern) | 1    |
| Strength of insolvency framework index (0-16)        | 7.5  |