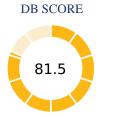

## Ease of Doing Business in





| Region          | East Asia & Pacific |
|-----------------|---------------------|
| Income Category | Upper middle income |
| Population      | 31,528,585          |
| City Covered    | Kuala Lumpur        |

## DB RANK





## Rankings on Doing Business topics - Malaysia



## **Topic Scores**





















| Starting a Business (rank)                                   | 126  |
|--------------------------------------------------------------|------|
| Score of starting a business (0-100)                         | 83.3 |
| Procedures (number)                                          | 8.5  |
| Time (days)                                                  | 17.5 |
| Cost (number)                                                | 11.1 |
| Paid-in min. capital (% of income per capita)                | 0.0  |
| Dealing with Construction Permits (rank)                     | 2    |
| Score of dealing with construction permits (0-100)           | 89.0 |
| Procedures (number)