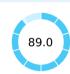

## **Topic Scores**

| Starting a Business (rank)                                   | 126  |
|--------------------------------------------------------------|------|
| Score of starting a business (0-100)                         | 83.3 |
| Procedures (number)                                          | 8.5  |
| Time (days)                                                  | 17.5 |
| Cost (number)                                                | 11.1 |
| Paid-in min. capital (% of income per capita)                | 0.0  |
| Dealing with Construction Permits (rank)                     | 2    |
| Score of dealing with construction permits (0-100)           | 89.0 |
| Procedures (number)                                          | 9    |
| Time (days)                                                  | 53   |
| Cost (% of warehouse value)                                  | 1.3  |
| Building quality control index (0-15)                        | 13.0 |
| Getting Electricity (rank)                                   | 4    |
| Score of getting electricity (0-100)                         | 99.3 |
| Procedures (number)                                          | 3    |
| Time (days)                                                  | 24   |
| Cost (% of income per capita)                                | 25.6 |
| Reliability of supply and transparency of tariff index (0-8) | 8    |
| Registering Property (rank)                                  | 33   |
| Score of registering property (0-100)                        | 78.9 |
| Procedures (number)                                          | 6    |
| Time (days)                                                  | 16.5 |
| Cost (% of property value)                                   | 3.5  |
| Quality of the land administration index (0-30)              | 26.5 |
|                                                              |      |