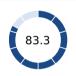

## **Topic Scores**

| Starting a Business (rank)                                   | 126  |
|--------------------------------------------------------------|------|
| Score of starting a business (0-100)                         | 83.3 |
| Procedures (number)                                          | 8.5  |
| Time (days)                                                  | 17.5 |
| Cost (number)                                                | 11.1 |
| Paid-in min. capital (% of income per capita)                | 0.0  |
| Dealing with Construction Permits (rank)                     | 2    |
| Score of dealing with construction permits (0-100)           | 89.0 |
| Procedures (number)                                          | 9    |
| Time (days)                                                  | 53   |
| Cost (% of warehouse value)                                  | 1.3  |
| Building quality control index (0-15)                        | 13.0 |
| Getting Electricity (rank)                                   | 4    |
| Score of getting electricity (0-100)                         | 99.3 |
| Procedures (number)                                          | 3    |
| Time (days)                                                  | 24   |
| Cost (% of income per capita)                                | 25.6 |
| Reliability of supply and transparency of tariff index (0-8) | 8    |
| Registering Property (rank)                                  | 33   |
| Score of registering property (0-100)                        | 78.9 |
| Procedures (number)                                          | 6    |
| Time (days)                                                  | 16.5 |
| Cost (% of property value)                                   | 3.5  |
| Quality of the land administration index (0-30)              | 26.5 |
|                                                              |      |