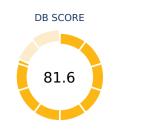

## Ease of Doing Business in Lithuania

| Region          | OECD high income |
|-----------------|------------------|
| Income Category | High income      |
| Population      | 2,789,533        |
| City Covered    | Vilnius          |