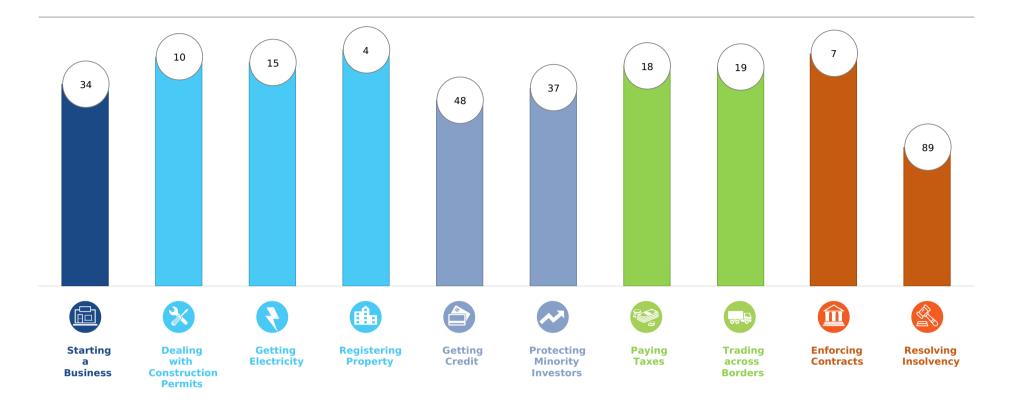

## Rankings on Doing Business topics - Lithuania

## **Topic Scores**

| Starting a Business (rank)                                   | 34   |
|--------------------------------------------------------------|------|
| Score of starting a business (0-100)                         | 93.3 |
| Procedures (number)                                          | 4    |
| Time (days)                                                  | 5.5  |
| Cost (number)                                                | 0.5  |
| Paid-in min. capital (% of income per capita)                | 16.0 |
| Dealing with Construction Permits (rank)                     | 10   |
| Score of dealing with construction permits (0-100)           | 84.9 |
| Procedures (number)                                          | 13   |
| Time (days)                                                  | 74   |
| Cost (% of warehouse value)                                  | 0.3  |
| Building quality control index (0-15)                        | 13.0 |
| Getting Electricity (rank)                                   | 15   |
| Score of getting electricity (0-100)                         | 92.9 |
| Procedures (number)                                          | 3    |
| Time (days)                                                  | 82   |
| Cost (% of income per capita)                                | 33.6 |
| Reliability of supply and transparency of tariff index (0-8) | 8    |
| Registering Property (rank)                                  | 4    |
| Score of registering property (0-100)                        | 93.0 |
| Procedures (number)                                          | 3    |
| Time (days)                                                  | 3.5  |
| Cost (% of property value)                                   | 0.8  |
| Quality of the land administration index (0-30)              | 28.5 |
|                                                              |      |

|   | Getting Credit (rank)                          | 48    |
|---|------------------------------------------------|-------|
|   | Score of getting credit (0-100)                | 70.0  |
|   | Strength of legal rights index (0-12)          | 6     |
|   | Depth of credit information index (0-8)        | 8     |
|   | Credit registry coverage (% of adults)         | 53.7  |
|   | Credit bureau coverage (% of adults)           | 100.0 |
| V | Protecting Minority Investors (rank)           | 37    |
|   | Score of protecting minority investors (0-100) | 70.0  |
|   | Extent of disclosure index (0-10)              | 7.0   |
|   | Extent of director liability index (0-10)      | 4.0   |
|   | Ease of shareholder suits index (0-10)         | 7.0   |
|   | Extent of shareholder rights index (0-6)       | 4.0   |
|   | Extent of ownership and control index (0-7)    | 6.0   |
|   | Extent of corporate transparency index (0-7)   | 7.0   |
|   | Paying Taxes (rank)                            | 18    |
|   | Score of paying taxes (0-100)                  | 88.8  |
|   | Payments (number per year)                     | 10    |
|   | Time (hours per year)                          | 95    |
|   | Total tax and contribution rate (% of profit)  | 42.6  |
|   | Postfiling index (0-100)                       | 97.5  |
|   |                                                |       |
|   |                                                |       |
|   |                                                |       |

| Trading across Borders (rank)                        | 19   |
|------------------------------------------------------|------|
| Score of trading across borders (0-100)              |      |
| Time to export                                       |      |
| Documentary compliance (hours)                       | 3    |
| Border compliance (hours)                            |      |
| Cost to export                                       |      |
| Documentary compliance (USD)                         | 28   |
| Border compliance (USD)                              | 58   |
| Time to export                                       |      |
| Documentary compliance (hours)                       | 1    |
| Border compliance (hours)                            | 0    |
| Cost to export                                       |      |
| Documentary compliance (USD)                         | 0    |
| Border compliance (USD)                              | 0    |
| Enforcing Contracts (rank)                           | 7    |
| Score of enforcing contracts (0-100)                 | 78.8 |
| Time (days)                                          | 370  |
| Cost (% of claim value)                              | 23.6 |
| Quality of judicial processes index (0-18)           | 15.0 |
| Resolving Insolvency (rank)                          | 89   |
| Score of resolving insolvency (0-100)                | 46.7 |
| Recovery rate (cents on the dollar)                  | 40.3 |
| Time (years)                                         | 2.3  |
| Cost (% of estate)                                   | 15.0 |
| Outcome (0 as piecemeal sale and 1 as going concern) | 0    |
| Strength of insolvency framework index (0-16)        | 8.0  |