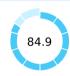

## **Topic Scores**

| Starting a Business (rank)                                   | 34   |
|--------------------------------------------------------------|------|
| Score of starting a business (0-100)                         | 93.3 |
| Procedures (number)                                          | 4    |
| Time (days)                                                  | 5.5  |
| Cost (number)                                                | 0.5  |
| Paid-in min. capital (% of income per capita)                | 16.0 |
| Dealing with Construction Permits (rank)                     | 10   |
| Score of dealing with construction permits (0-100)           | 84.9 |
| Procedures (number)                                          | 13   |
| Time (days)                                                  | 74   |
| Cost (% of warehouse value)                                  | 0.3  |
| Building quality control index (0-15)                        | 13.0 |
| Getting Electricity (rank)                                   | 15   |
| Score of getting electricity (0-100)                         | 92.9 |
| Procedures (number)                                          | 3    |
| Time (days)                                                  | 82   |
| Cost (% of income per capita)                                | 33.6 |
| Reliability of supply and transparency of tariff index (0-8) | 8    |
| Registering Property (rank)                                  | 4    |
| Score of registering property (0-100)                        | 93.0 |
| Procedures (number)                                          | 3    |
| Time (days)                                                  | 3.5  |
| Cost (% of property value)                                   | 0.8  |
| Quality of the land administration index (0-30)              | 28.5 |
|                                                              |      |