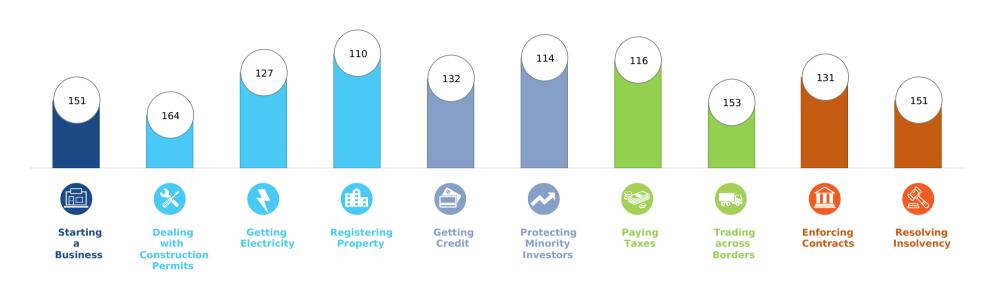

## Rankings on Doing Business topics - Lebanon

## **Topic Scores**

| Starting a Business (rank)                                   | 151   |
|--------------------------------------------------------------|-------|
| Score of starting a business (0-100)                         | 78.2  |
| Procedures (number)                                          | 8     |
| Time (days)                                                  | 15    |
| Cost (number)                                                | 42.3  |
| Paid-in min. capital (% of income per capita)                | 41.5  |
| Dealing with Construction Permits (rank)                     | 164   |
| Score of dealing with construction permits (0-100)           | 53.7  |
| Procedures (number)                                          | 22    |
| Fime (days)                                                  | 276   |
| Cost (% of warehouse value)                                  | 7.7   |
| Building quality control index (0-15)                        | 14.0  |
| Getting Electricity (rank)                                   | 127   |
| Score of getting electricity (0-100)                         | 62.7  |
| Procedures (number)                                          | 4     |
| Time (days)                                                  | 89    |
| Cost (% of income per capita)                                | 128.0 |
| Reliability of supply and transparency of tariff index (0-8) | 0     |
| Registering Property (rank)                                  | 110   |
| Score of registering property (0-100)                        | 59.4  |
| Procedures (number)                                          | 8     |
| Time (days)                                                  | 37    |
| Cost (% of property value)                                   | 6.0   |
| Quality of the land administration index (0-30)              | 16.0  |
|                                                              |       |

| Getting Credit (rank)                          | 132  |
|------------------------------------------------|------|
| Score of getting credit (0-100)                | 40.0 |
| Strength of legal rights index (0-12)          | 2    |
| Depth of credit information index (0-8)        | 6    |
| Credit registry coverage (% of adults)         | 21.3 |
| Credit bureau coverage (% of adults)           | 0.0  |
| Protecting Minority Investors (rank)           | 114  |
| Score of protecting minority investors (0-100) | 44.0 |
| Extent of disclosure index (0-10)              | 9.0  |
| Extent of director liability index (0-10)      | 1.0  |
| Ease of shareholder suits index (0-10)         | 5.0  |
| Extent of shareholder rights index (0-6)       | 3.0  |
| Extent of ownership and control index (0-7)    | 1.0  |
| Extent of corporate transparency index (0-7)   | 3.0  |
| Paying Taxes (rank)                            | 116  |
| Score of paying taxes (0-100)                  | 67.5 |
| Payments (number per year)                     | 20   |
| Time (hours per year)                          | 181  |
| Total tax and contribution rate (% of profit)  | 32.2 |
| Postfiling index (0-100)                       | 27.5 |

|   | Trading across Borders (rank)                                                                                                                                                                                                                                              | 153                                                      |
|---|----------------------------------------------------------------------------------------------------------------------------------------------------------------------------------------------------------------------------------------------------------------------------|----------------------------------------------------------|
|   | Score of trading across borders (0-100)                                                                                                                                                                                                                                    | 57.9                                                     |
|   | Time to export                                                                                                                                                                                                                                                             |                                                          |
|   | Documentary compliance (hours)                                                                                                                                                                                                                                             | 48                                                       |
|   | Border compliance (hours)                                                                                                                                                                                                                                                  | 96                                                       |
|   | Cost to export                                                                                                                                                                                                                                                             |                                                          |
|   | Documentary compliance (USD)                                                                                                                                                                                                                                               | 100                                                      |
|   | Border compliance (USD)                                                                                                                                                                                                                                                    | 480                                                      |
|   | Time to export                                                                                                                                                                                                                                                             |                                                          |
|   | Documentary compliance (hours)                                                                                                                                                                                                                                             | 72                                                       |
|   | Border compliance (hours)                                                                                                                                                                                                                                                  | 180                                                      |
|   | Cost to export                                                                                                                                                                                                                                                             |                                                          |
|   | Documentary compliance (USD)                                                                                                                                                                                                                                               | 135                                                      |
|   | Border compliance (USD)                                                                                                                                                                                                                                                    | 790                                                      |
| ~ | Enforcing Contracts (rank)                                                                                                                                                                                                                                                 | 131                                                      |
|   | Score of enforcing contracts (0-100)                                                                                                                                                                                                                                       |                                                          |
|   |                                                                                                                                                                                                                                                                            | 50.8                                                     |
|   | , ,                                                                                                                                                                                                                                                                        | 50.8                                                     |
|   | Time (days)                                                                                                                                                                                                                                                                | 721                                                      |
|   | Time (days)<br>Cost (% of claim value)                                                                                                                                                                                                                                     | 721<br>30.8                                              |
|   | Time (days)                                                                                                                                                                                                                                                                | 721                                                      |
|   | Time (days)<br>Cost (% of claim value)                                                                                                                                                                                                                                     | 721<br>30.8                                              |
|   | Time (days)<br>Cost (% of claim value)<br>Quality of judicial processes index (0-18)                                                                                                                                                                                       | 721<br>30.8<br>6.5                                       |
|   | Time (days) Cost (% of claim value) Quality of judicial processes index (0-18)  Resolving Insolvency (rank)                                                                                                                                                                | 721<br>30.8<br>6.5                                       |
|   | Time (days) Cost (% of claim value) Quality of judicial processes index (0-18)  Resolving Insolvency (rank) Score of resolving insolvency (0-100)                                                                                                                          | 721<br>30.8<br>6.5<br>151<br>29.1                        |
|   | Time (days) Cost (% of claim value) Quality of judicial processes index (0-18)  Resolving Insolvency (rank) Score of resolving insolvency (0-100) Recovery rate (cents on the dollar)                                                                                      | 721<br>30.8<br>6.5<br>151<br>29.1<br>30.8                |
|   | Time (days) Cost (% of claim value) Quality of judicial processes index (0-18)  Resolving Insolvency (rank) Score of resolving insolvency (0-100) Recovery rate (cents on the dollar) Time (years)                                                                         | 721<br>30.8<br>6.5<br>151<br>29.1<br>30.8<br>3.0         |
|   | Time (days) Cost (% of claim value) Quality of judicial processes index (0-18)  Resolving Insolvency (rank) Score of resolving insolvency (0-100) Recovery rate (cents on the dollar) Time (years) Cost (% of estate) Outcome (0 as piecemeal sale and 1 as going          | 721<br>30.8<br>6.5<br>151<br>29.1<br>30.8<br>3.0<br>15.0 |
|   | Time (days) Cost (% of claim value) Quality of judicial processes index (0-18)  Resolving Insolvency (rank) Score of resolving insolvency (0-100) Recovery rate (cents on the dollar) Time (years) Cost (% of estate) Outcome (0 as piecemeal sale and 1 as going concern) | 721<br>30.8<br>6.5<br>151<br>29.1<br>30.8<br>3.0<br>15.0 |