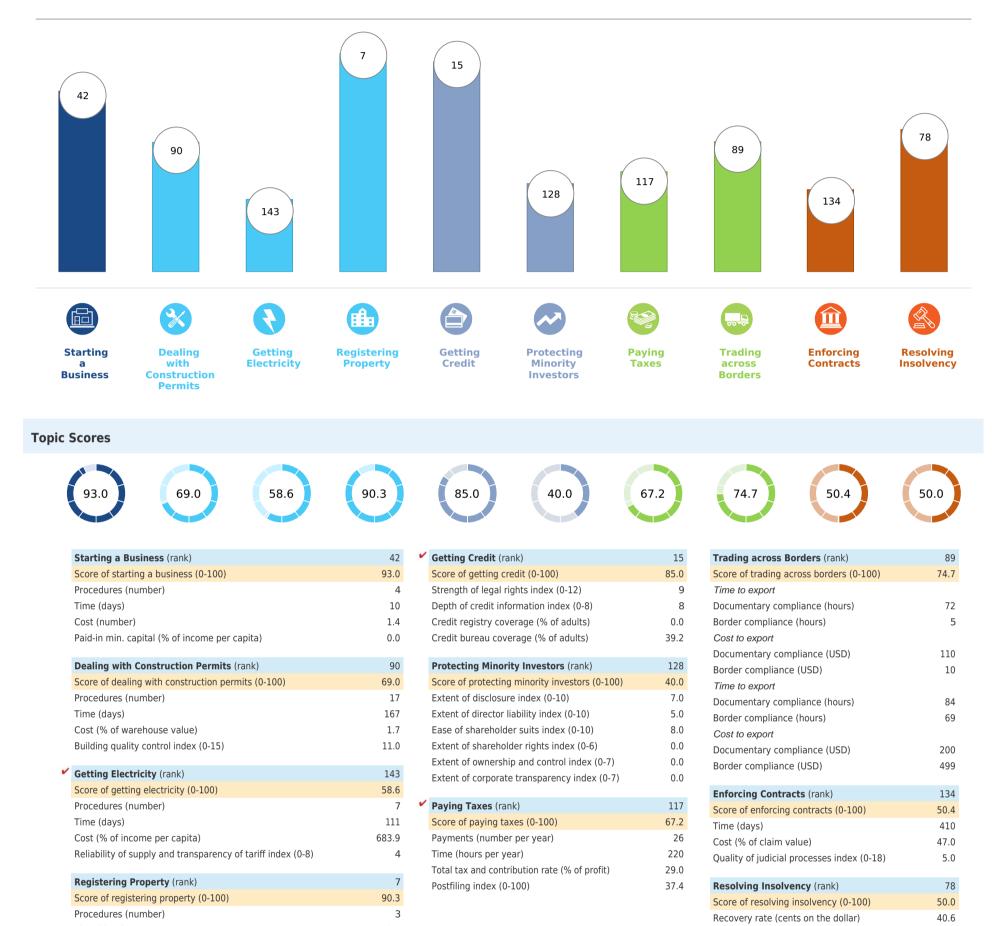

| Doing Business 2020                          | Kyrgyz Republic |                       |         |                  |
|----------------------------------------------|-----------------|-----------------------|---------|------------------|
| Ease of Doing Business in<br>Kyrgyz Republic | Region          | Europe & Central Asia | DB RANK | DB SCORE<br>67.8 |
|                                              | Income Category | Lower middle income   |         |                  |
|                                              | Population      | 6,315,800             |         |                  |
|                                              | City Covered    | Bishkek               |         |                  |

## **Rankings on Doing Business topics - Kyrgyz Republic**

| Time (days)                                     | 3.5  |
|-------------------------------------------------|------|
| Cost (% of property value)                      | 0.2  |
| Quality of the land administration index (0-30) | 24.0 |

| Time (years)                                         | 1.5 |
|------------------------------------------------------|-----|
| Cost (% of estate)                                   | 9.5 |
| Outcome (0 as piecemeal sale and 1 as going concern) | 0   |
| Strength of insolvency framework index (0-16)        | 9.0 |