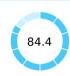

## **Topic Scores**

| Starting a Business (rank)                                   | 33   |
|--------------------------------------------------------------|------|
| Score of starting a business (0-100)                         | 93.4 |
| Procedures (number)                                          | 3    |
| Time (days)                                                  | 8    |
| Cost (number)                                                | 14.6 |
| Paid-in min. capital (% of income per capita)                | 0.0  |
| Dealing with Construction Permits (rank)                     | 12   |
| Score of dealing with construction permits (0-100)           | 84.4 |
| Procedures (number)                                          | 10   |
| Time (days)                                                  | 27.5 |
| Cost (% of warehouse value)                                  | 4.4  |
| Building quality control index (0-15)                        | 12.0 |
| Getting Electricity (rank)                                   | 2    |
| Score of getting electricity (0-100)                         | 99.9 |
| Procedures (number)                                          | 3    |
| Time (days)                                                  | 13   |
| Cost (% of income per capita)                                | 34.3 |
| Reliability of supply and transparency of tariff index (0-8) | 8    |
| Registering Property (rank)                                  | 40   |
| Score of registering property (0-100)                        | 76.3 |
| Procedures (number)                                          | 7    |
| Time (days)                                                  | 5.5  |
| Cost (% of property value)                                   | 5.1  |
| Quality of the land administration index (0-30)              | 27.5 |