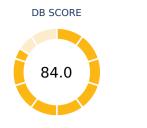

Ease of Doing Business in Korea, Rep.

| Region          | OECD high income |
|-----------------|------------------|
| Income Category | High income      |
| Population      | 51,635,256       |
| City Covered    | Seoul            |

## Rankings on Doing Business topics - Korea, Rep.