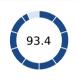

## **Topic Scores**

| Starting a Business (rank)                                   | 33   |
|--------------------------------------------------------------|------|
| Score of starting a business (0-100)                         | 93.4 |
| Procedures (number)                                          | 3    |
| Time (days)                                                  | 8    |
| Cost (number)                                                | 14.6 |
| Paid-in min. capital (% of income per capita)                | 0.0  |
| Dealing with Construction Permits (rank)                     | 12   |
| Score of dealing with construction permits (0-100)           | 84.4 |
| Procedures (number)                                          | 10   |
| Time (days)                                                  | 27.5 |
| Cost (% of warehouse value)                                  | 4.4  |
| Building quality control index (0-15)                        | 12.0 |
| Getting Electricity (rank)                                   | 2    |
| Score of getting electricity (0-100)                         | 99.9 |
| Procedures (number)                                          | 3    |
| Time (days)                                                  | 13   |
| Cost (% of income per capita)                                | 34.3 |
| Reliability of supply and transparency of tariff index (0-8) | 8    |
| Registering Property (rank)                                  | 40   |
| Score of registering property (0-100)                        | 76.3 |
| Procedures (number)                                          | 7    |
| Time (days)                                                  | 5.5  |
| Cost (% of property value)                                   | 5.1  |
| Quality of the land administration index (0-30)              | 27.5 |