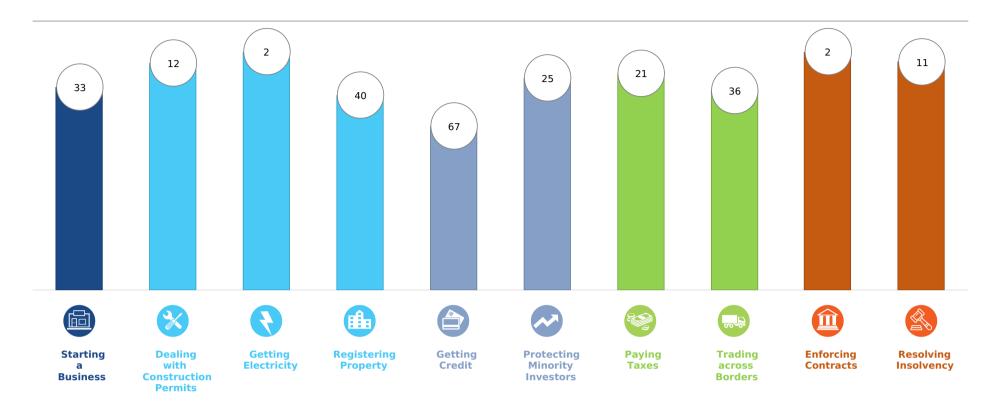

## Rankings on Doing Business topics - Korea, Rep.

## **Topic Scores**

| Starting a Business (rank)                                   | 33   |
|--------------------------------------------------------------|------|
| Score of starting a business (0-100)                         | 93.4 |
| Procedures (number)                                          | 3    |
| Time (days)                                                  | 8    |
| Cost (number)                                                | 14.6 |
| Paid-in min. capital (% of income per capita)                | 0.0  |
| Dealing with Construction Permits (rank)                     | 12   |
| Score of dealing with construction permits (0-100)           | 84.4 |
| Procedures (number)                                          | 10   |
| Time (days)                                                  | 27.5 |
| Cost (% of warehouse value)                                  | 4.4  |
| Building quality control index (0-15)                        | 12.0 |
| Getting Electricity (rank)                                   | 2    |
| Score of getting electricity (0-100)                         | 99.9 |
| Procedures (number)                                          | 3    |
| Time (days)                                                  | 13   |
| Cost (% of income per capita)                                | 34.3 |
| Reliability of supply and transparency of tariff index (0-8) | 8    |
| Registering Property (rank)                                  | 40   |
| Score of registering property (0-100)                        | 76.3 |
| Procedures (number)                                          | 7    |
| Time (days)                                                  | 5.5  |
| Cost (% of property value)                                   | 5.1  |
| Quality of the land administration index (0-30)              | 27.5 |

| Getting Credit (rank)                          | 67    |
|------------------------------------------------|-------|
|                                                | 65.0  |
| Score of getting credit (0-100)                |       |
| Strength of legal rights index (0-12)          | 5     |
| Depth of credit information index (0-8)        | 8     |
| Credit registry coverage (% of adults)         | 68.2  |
| Credit bureau coverage (% of adults)           | 100.0 |
| Protecting Minority Investors (rank)           | 25    |
| Score of protecting minority investors (0-100) | 74.0  |
| Extent of disclosure index (0-10)              | 8.0   |
| Extent of director liability index (0-10)      | 6.0   |
| Ease of shareholder suits index (0-10)         | 8.0   |
| Extent of shareholder rights index (0-6)       | 4.0   |
| Extent of ownership and control index (0-7)    | 5.0   |
| Extent of corporate transparency index (0-7)   | 6.0   |
| Paying Taxes (rank)                            | 21    |
| Score of paying taxes (0-100)                  | 87.4  |
| Payments (number per year)                     | 12    |
| Time (hours per year)                          | 174   |
| Total tax and contribution rate (% of profit)  | 33.2  |
| Postfiling index (0-100)                       | 93.9  |

| Trading across Borders (rank)                        | 36   |
|------------------------------------------------------|------|
| Score of trading across borders (0-100)              | 92.5 |
| Time to export                                       |      |
| Documentary compliance (hours)                       | 1    |
| Border compliance (hours)                            | 13   |
| Cost to export                                       |      |
| Documentary compliance (USD)                         | 11   |
| Border compliance (USD)                              | 185  |
| Time to export                                       |      |
| Documentary compliance (hours)                       | 1    |
| Border compliance (hours)                            | 6    |
| Cost to export                                       |      |
| Documentary compliance (USD)                         | 27   |
| Border compliance (USD)                              | 315  |
| Enforcing Contracts (rank)                           | 2    |
| Score of enforcing contracts (0-100)                 | 84.1 |
| Time (days)                                          | 290  |
| Cost (% of claim value)                              | 12.7 |
| Quality of judicial processes index (0-18)           | 14.5 |
| Resolving Insolvency (rank)                          | 11   |
| Score of resolving insolvency (0-100)                | 82.9 |
| Recovery rate (cents on the dollar)                  | 84.3 |
| Time (years)                                         | 1.5  |
| Cost (% of estate)                                   | 3.5  |
| Outcome (0 as piecemeal sale and 1 as going concern) | 1    |
| Strength of insolvency framework index (0-16)        | 12.0 |