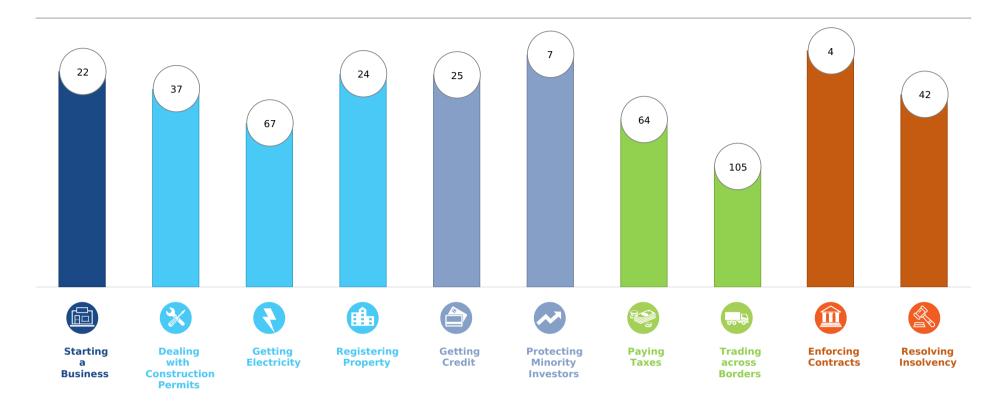

## Rankings on Doing Business topics - Kazakhstan

## **Topic Scores**

| ~ | Starting a Business (rank)                                   | 22    |
|---|--------------------------------------------------------------|-------|
|   | Score of starting a business (0-100)                         | 94.4  |
|   | Procedures (number)                                          | 4     |
|   | Time (days)                                                  | 5     |
|   | Cost (number)                                                | 0.2   |
|   | Paid-in min. capital (% of income per capita)                | 0.0   |
| ~ | <b>Dealing with Construction Permits</b> (rank)              | 37    |
|   | Score of dealing with construction permits (0-100)           | 76.5  |
|   | Procedures (number)                                          | 17    |
|   | Time (days)                                                  | 102.5 |
|   | Cost (% of warehouse value)                                  | 2.1   |
|   | Building quality control index (0-15)                        | 13.0  |
|   | Getting Electricity (rank)                                   | 67    |
|   | Score of getting electricity (0-100)                         | 81.6  |
|   | Procedures (number)                                          | 6     |
|   | Time (days)                                                  | 71    |
|   | Cost (% of income per capita)                                | 35.9  |
|   | Reliability of supply and transparency of tariff index (0-8) | 8     |
|   | Registering Property (rank)                                  | 24    |
|   | Score of registering property (0-100)                        | 82.4  |
|   | Procedures (number)                                          | 4     |
|   | Time (days)                                                  | 4.5   |
|   | Cost (% of property value)                                   | 0.0   |
|   | Quality of the land administration index (0-30)              | 17.0  |

| / | Getting Credit (rank)                          | 25   |
|---|------------------------------------------------|------|
|   | Score of getting credit (0-100)                | 80.0 |
|   | Strength of legal rights index (0-12)          | 8    |
|   | Depth of credit information index (0-8)        | 8    |
|   | Credit registry coverage (% of adults)         | 0.0  |
|   | Credit bureau coverage (% of adults)           | 65.4 |
|   | Protecting Minority Investors (rank)           | 7    |
|   | Score of protecting minority investors (0-100) | 84.0 |
|   | Extent of disclosure index (0-10)              | 9.0  |
|   | Extent of director liability index (0-10)      | 6.0  |
|   | Ease of shareholder suits index (0-10)         | 9.0  |
|   | Extent of shareholder rights index (0-6)       | 6.0  |
|   | Extent of ownership and control index (0-7)    | 6.0  |
|   | Extent of corporate transparency index (0-7)   | 6.0  |
|   | Paying Taxes (rank)                            | 64   |
|   | Score of paying taxes (0-100)                  | 78.2 |
|   | Payments (number per year)                     | 10   |
|   | Time (hours per year)                          | 186  |
|   | Total tax and contribution rate (% of profit)  | 28.4 |
|   | Postfiling index (0-100)                       | 48.9 |
|   |                                                |      |
|   |                                                |      |
|   |                                                |      |

| Trading across Borders (rank)                        | 105  |
|------------------------------------------------------|------|
| Score of trading across borders (0-100)              | 70.4 |
| Time to export                                       |      |
| Documentary compliance (hours)                       | 128  |
| Border compliance (hours)                            | 105  |
| Cost to export                                       |      |
| Documentary compliance (USD)                         | 200  |
| Border compliance (USD)                              | 470  |
| Time to export                                       |      |
| Documentary compliance (hours)                       | 6    |
| Border compliance (hours)                            | 2    |
| Cost to export                                       |      |
| Documentary compliance (USD)                         | 0    |
| Border compliance (USD)                              | 0    |
| Enforcing Contracts (rank)                           | 4    |
| Score of enforcing contracts (0-100)                 | 81.3 |
| Time (days)                                          | 370  |
| Cost (% of claim value)                              | 22.0 |
| Quality of judicial processes index (0-18)           | 16.0 |
| Resolving Insolvency (rank)                          | 42   |
| Score of resolving insolvency (0-100)                | 66.7 |
| Recovery rate (cents on the dollar)                  | 39.8 |
| Time (years)                                         | 1.5  |
| Cost (% of estate)                                   | 15.0 |
| Outcome (0 as piecemeal sale and 1 as going concern) | 0    |
| Strength of insolvency framework index (0-16)        | 14.5 |