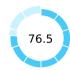

## **Topic Scores**

| ~ | Starting a Business (rank)                                   | 22    |
|---|--------------------------------------------------------------|-------|
|   | Score of starting a business (0-100)                         | 94.4  |
|   | Procedures (number)                                          | 4     |
|   | Time (days)                                                  | 5     |
|   | Cost (number)                                                | 0.2   |
|   | Paid-in min. capital (% of income per capita)                | 0.0   |
| ~ | <b>Dealing with Construction Permits</b> (rank)              | 37    |
|   | Score of dealing with construction permits (0-100)           | 76.5  |
|   | Procedures (number)                                          | 17    |
|   | Time (days)                                                  | 102.5 |
|   | Cost (% of warehouse value)                                  | 2.1   |
|   | Building quality control index (0-15)                        | 13.0  |
|   | Getting Electricity (rank)                                   | 67    |
|   | Score of getting electricity (0-100)                         | 81.6  |
|   | Procedures (number)                                          | 6     |
|   | Time (days)                                                  | 71    |
|   | Cost (% of income per capita)                                | 35.9  |
|   | Reliability of supply and transparency of tariff index (0-8) | 8     |
|   | Registering Property (rank)                                  | 24    |
|   | Score of registering property (0-100)                        | 82.4  |
|   | Procedures (number)                                          | 4     |
|   | Time (days)                                                  | 4.5   |
|   | Cost (% of property value)                                   | 0.0   |
|   | Quality of the land administration index (0-30)              | 17.0  |