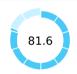

## **Topic Scores**

| ~ | Starting a Business (rank)                                   | 22    |
|---|--------------------------------------------------------------|-------|
|   | Score of starting a business (0-100)                         | 94.4  |
|   | Procedures (number)                                          | 4     |
|   | Time (days)                                                  | 5     |
|   | Cost (number)                                                | 0.2   |
|   | Paid-in min. capital (% of income per capita)                | 0.0   |
| ~ | <b>Dealing with Construction Permits</b> (rank)              | 37    |
|   | Score of dealing with construction permits (0-100)           | 76.5  |
|   | Procedures (number)                                          | 17    |
|   | Time (days)                                                  | 102.5 |
|   | Cost (% of warehouse value)                                  | 2.1   |
|   | Building quality control index (0-15)                        | 13.0  |
|   | Getting Electricity (rank)                                   | 67    |
|   | Score of getting electricity (0-100)                         | 81.6  |
|   | Procedures (number)                                          | 6     |
|   | Time (days)                                                  | 71    |
|   | Cost (% of income per capita)                                | 35.9  |
|   | Reliability of supply and transparency of tariff index (0-8) | 8     |
|   | Registering Property (rank)                                  | 24    |
|   | Score of registering property (0-100)                        | 82.4  |
|   | Procedures (number)                                          | 4     |
|   | Time (days)                                                  | 4.5   |
|   | Cost (% of property value)                                   | 0.0   |
|   | Quality of the land administration index (0-30)              | 17.0  |