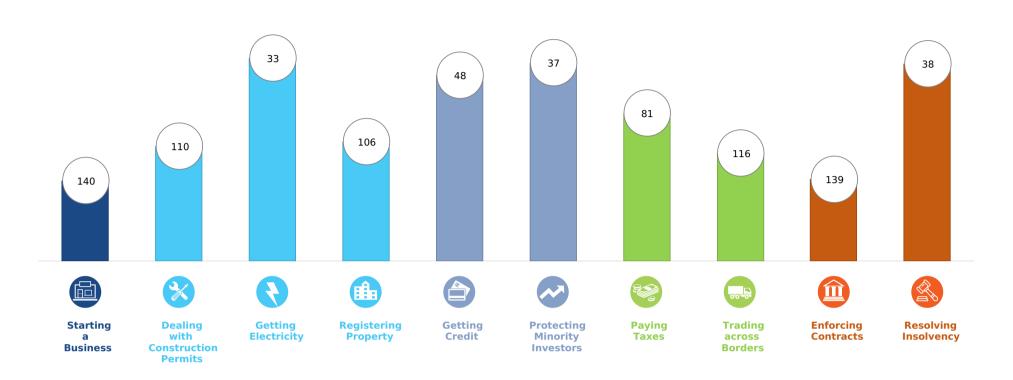

## **Rankings on Doing Business topics - Indonesia**

## **Topic Scores**

| ~ | Starting a Business (rank)                                   | 140   |
|---|--------------------------------------------------------------|-------|
|   | Score of starting a business (0-100)                         | 81.2  |
|   | Procedures (number)                                          | 11    |
|   | Time (days)                                                  | 13    |
|   | Cost (number)                                                | 5.7   |
|   | Paid-in min. capital (% of income per capita)                | 0.0   |
|   | <b>Dealing with Construction Permits</b> (rank)              | 110   |
|   | Score of dealing with construction permits (0-100)           | 66.8  |
|   | Procedures (number)                                          | 18    |
|   | Time (days)                                                  | 200   |
|   | Cost (% of warehouse value)                                  | 4.5   |
|   | Building quality control index (0-15)                        | 13.8  |
| V | Getting Electricity (rank)                                   | 33    |
|   | Score of getting electricity (0-100)                         | 87.3  |
|   | Procedures (number)                                          | 4     |
|   | Time (days)                                                  | 32    |
|   | Cost (% of income per capita)                                | 233.8 |
|   | Reliability of supply and transparency of tariff index (0-8) | 6     |
|   | Registering Property (rank)                                  | 106   |
|   | Score of registering property (0-100)                        | 60.0  |
|   | Procedures (number)                                          | 6     |
|   | Time (days)                                                  | 31    |
|   | Cost (% of property value)                                   | 8.3   |
|   | Quality of the land administration index (0-30)              | 15.5  |

| Getting Credit (rank)                          | 48   |
|------------------------------------------------|------|
| Score of getting credit (0-100)                | 70.0 |
| Strength of legal rights index (0-12)          | 6    |
| Depth of credit information index (0-8)        | 8    |
| Credit registry coverage (% of adults)         | 30.9 |
| Credit bureau coverage (% of adults)           | 40.4 |
| Protecting Minority Investors (rank)           | 37   |
| Score of protecting minority investors (0-100) | 70.0 |
| Extent of disclosure index (0-10)              | 10.0 |
| Extent of director liability index (0-10)      | 5.0  |
| Ease of shareholder suits index (0-10)         | 2.0  |
| Extent of shareholder rights index (0-6)       | 5.0  |
| Extent of ownership and control index (0-7)    | 6.0  |
| Extent of corporate transparency index (0-7)   | 7.0  |
| Paying Taxes (rank)                            | 81   |
| Score of paying taxes (0-100)                  | 75.8 |
| Payments (number per year)                     | 26   |
| Time (hours per year)                          | 191  |
| Total tax and contribution rate (% of profit)  | 30.1 |
| Postfiling index (0-100)                       | 68.8 |
|                                                |      |
|                                                |      |

| ~ | Trading across Borders (rank)                                                                                                                                                                                                                                                                          | 116                                                             |
|---|--------------------------------------------------------------------------------------------------------------------------------------------------------------------------------------------------------------------------------------------------------------------------------------------------------|-----------------------------------------------------------------|
|   | Score of trading across borders (0-100)                                                                                                                                                                                                                                                                | 67.5                                                            |
|   | Time to export                                                                                                                                                                                                                                                                                         |                                                                 |
|   | Documentary compliance (hours)                                                                                                                                                                                                                                                                         | 61                                                              |
|   | Border compliance (hours)                                                                                                                                                                                                                                                                              | 56                                                              |
|   | Cost to export                                                                                                                                                                                                                                                                                         |                                                                 |
|   | Documentary compliance (USD)                                                                                                                                                                                                                                                                           | 139                                                             |
|   | Border compliance (USD)                                                                                                                                                                                                                                                                                | 211                                                             |
|   | Time to export                                                                                                                                                                                                                                                                                         |                                                                 |
|   | Documentary compliance (hours)                                                                                                                                                                                                                                                                         | 106                                                             |
|   | Border compliance (hours)                                                                                                                                                                                                                                                                              | 99                                                              |
|   | Cost to export                                                                                                                                                                                                                                                                                         |                                                                 |
|   | Documentary compliance (USD)                                                                                                                                                                                                                                                                           | 164                                                             |
|   | Border compliance (USD)                                                                                                                                                                                                                                                                                | 383                                                             |
|   |                                                                                                                                                                                                                                                                                                        |                                                                 |
| ~ | Enforcing Contracts (ronk)                                                                                                                                                                                                                                                                             | 120                                                             |
| ~ | Enforcing Contracts (rank)                                                                                                                                                                                                                                                                             | 139                                                             |
| - | Score of enforcing contracts (0-100)                                                                                                                                                                                                                                                                   | 49.1                                                            |
| ~ | Score of enforcing contracts (0-100) Time (days)                                                                                                                                                                                                                                                       | 49.1<br>403                                                     |
| • | Score of enforcing contracts (0-100) Time (days) Cost (% of claim value)                                                                                                                                                                                                                               | 49.1<br>403<br>70.3                                             |
| ~ | Score of enforcing contracts (0-100) Time (days)                                                                                                                                                                                                                                                       | 49.1<br>403                                                     |
| ~ | Score of enforcing contracts (0-100) Time (days) Cost (% of claim value)                                                                                                                                                                                                                               | 49.1<br>403<br>70.3                                             |
| ~ | Score of enforcing contracts (0-100)  Time (days)  Cost (% of claim value)  Quality of judicial processes index (0-18)                                                                                                                                                                                 | 49.1<br>403<br>70.3<br>8.9                                      |
| ~ | Score of enforcing contracts (0-100) Time (days) Cost (% of claim value) Quality of judicial processes index (0-18)  Resolving Insolvency (rank)                                                                                                                                                       | 49.1<br>403<br>70.3<br>8.9                                      |
| ~ | Score of enforcing contracts (0-100)  Time (days)  Cost (% of claim value)  Quality of judicial processes index (0-18)  Resolving Insolvency (rank)  Score of resolving insolvency (0-100)                                                                                                             | 49.1<br>403<br>70.3<br>8.9<br>38<br>68.1                        |
| ~ | Score of enforcing contracts (0-100)  Time (days)  Cost (% of claim value)  Quality of judicial processes index (0-18)  Resolving Insolvency (rank)  Score of resolving insolvency (0-100)  Recovery rate (cents on the dollar)                                                                        | 49.1<br>403<br>70.3<br>8.9<br>38<br>68.1<br>65.5                |
| ~ | Score of enforcing contracts (0-100) Time (days) Cost (% of claim value) Quality of judicial processes index (0-18)  Resolving Insolvency (rank) Score of resolving insolvency (0-100) Recovery rate (cents on the dollar) Time (years)                                                                | 49.1<br>403<br>70.3<br>8.9<br>38<br>68.1<br>65.5<br>1.1         |
| ~ | Score of enforcing contracts (0-100) Time (days) Cost (% of claim value) Quality of judicial processes index (0-18)  Resolving Insolvency (rank) Score of resolving insolvency (0-100) Recovery rate (cents on the dollar) Time (years) Cost (% of estate) Outcome (0 as piecemeal sale and 1 as going | 49.1<br>403<br>70.3<br>8.9<br>38<br>68.1<br>65.5<br>1.1<br>21.6 |