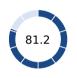

## **Topic Scores**

| ~ | Starting a Business (rank)                                   | 140   |
|---|--------------------------------------------------------------|-------|
|   | Score of starting a business (0-100)                         | 81.2  |
|   | Procedures (number)                                          | 11    |
|   | Time (days)                                                  | 13    |
|   | Cost (number)                                                | 5.7   |
|   | Paid-in min. capital (% of income per capita)                | 0.0   |
|   | <b>Dealing with Construction Permits</b> (rank)              | 110   |
|   | Score of dealing with construction permits (0-100)           | 66.8  |
|   | Procedures (number)                                          | 18    |
|   | Time (days)                                                  | 200   |
|   | Cost (% of warehouse value)                                  | 4.5   |
|   | Building quality control index (0-15)                        | 13.8  |
| V | Getting Electricity (rank)                                   | 33    |
|   | Score of getting electricity (0-100)                         | 87.3  |
|   | Procedures (number)                                          | 4     |
|   | Time (days)                                                  | 32    |
|   | Cost (% of income per capita)                                | 233.8 |
|   | Reliability of supply and transparency of tariff index (0-8) | 6     |
|   | Registering Property (rank)                                  | 106   |
|   | Score of registering property (0-100)                        | 60.0  |
|   | Procedures (number)                                          | 6     |
|   | Time (days)                                                  | 31    |
|   | Cost (% of property value)                                   | 8.3   |
|   | Quality of the land administration index (0-30)              | 15.5  |