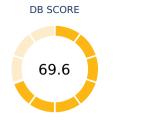

## Ease of Doing Business in



| Region          | East Asia & Pacific |
|-----------------|---------------------|
| Income Category | Lower middle income |
| Population      | 267,663,435         |
| City Covered    | Jakarta, Surabaya   |



DB RANK



## **Rankings on Doing Business topics - Indonesia**



## **Topic Scores**





















| ~ | Starting a Business (rank)                                   | 140   |
|---|--------------------------------------------------------------|-------|
|   | Score of starting a business (0-100)                         | 81.2  |
|   | Procedures (number)                                          | 11    |
|   | Time (days)                                                  | 13    |
|   | Cost (number)                                                | 5.7   |
|   | Paid-in min. capital (% of income per capita)                | 0.0   |
|   | <b>Dealing with Construction Permits</b> (rank)              | 110   |
|   | Score of dealing with construction permits (0-100)           | 66.8  |
|   | Pr