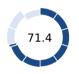

## **Topic Scores**

| V | Starting a Business (rank)                                   | 170   |
|---|--------------------------------------------------------------|-------|
|   | Score of starting a business (0-100)                         | 71.4  |
|   | Procedures (number)                                          | 11    |
|   | Time (days)                                                  | 42    |
|   | Cost (number)                                                | 28.1  |
|   | Paid-in min. capital (% of income per capita)                | 0.0   |
|   | Dealing with Construction Permits (rank)                     | 158   |
|   | Score of dealing with construction permits (0-100)           | 56.2  |
|   | Procedures (number)                                          | 17    |
|   | Time (days)                                                  | 132   |
|   | Cost (% of warehouse value)                                  | 11.4  |
|   | Building quality control index (0-15)                        | 9.0   |
|   | Getting Electricity (rank)                                   | 138   |
|   | Score of getting electricity (0-100)                         | 59.9  |
|   | Procedures (number)                                          | 7     |
|   | Time (days)                                                  | 39    |
|   | Cost (% of income per capita)                                | 766.7 |
|   | Reliability of supply and transparency of tariff index (0-8) | 2     |
|   | Registering Property (rank)                                  | 101   |
|   | Score of registering property (0-100)                        | 62.3  |
|   | Procedures (number)                                          | 6     |
|   | Time (days)                                                  | 28.5  |
|   | Cost (% of property value)                                   | 5.7   |
|   | Quality of the land administration index (0-30)              | 12.5  |