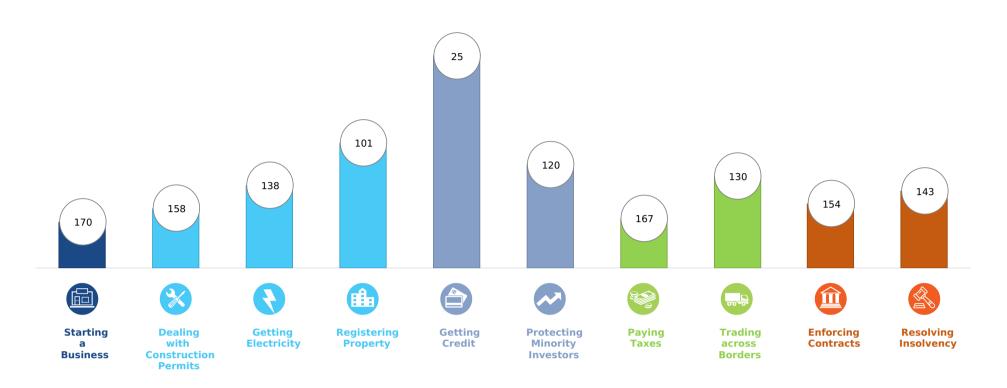

## **Rankings on Doing Business topics - Honduras**

## **Topic Scores**

| V | Starting a Business (rank)                                   | 170   |
|---|--------------------------------------------------------------|-------|
|   | Score of starting a business (0-100)                         | 71.4  |
|   | Procedures (number)                                          | 11    |
|   | Time (days)                                                  | 42    |
|   | Cost (number)                                                | 28.1  |
|   | Paid-in min. capital (% of income per capita)                | 0.0   |
|   | Dealing with Construction Permits (rank)                     | 158   |
|   | Score of dealing with construction permits (0-100)           | 56.2  |
|   | Procedures (number)                                          | 17    |
|   | Time (days)                                                  | 132   |
|   | Cost (% of warehouse value)                                  | 11.4  |
|   | Building quality control index (0-15)                        | 9.0   |
|   | Getting Electricity (rank)                                   | 138   |
|   | Score of getting electricity (0-100)                         | 59.9  |
|   | Procedures (number)                                          | 7     |
|   | Time (days)                                                  | 39    |
|   | Cost (% of income per capita)                                | 766.7 |
|   | Reliability of supply and transparency of tariff index (0-8) | 2     |
|   | Registering Property (rank)                                  | 101   |
|   | Score of registering property (0-100)                        | 62.3  |
|   | Procedures (number)                                          | 6     |
|   | Time (days)                                                  | 28.5  |
|   | Cost (% of property value)                                   | 5.7   |
|   | Quality of the land administration index (0-30)              | 12.5  |

| Getting Credit (rank)                          | 25   |
|------------------------------------------------|------|
| Score of getting credit (0-100)                | 80.0 |
| Strength of legal rights index (0-12)          | 8    |
| Depth of credit information index (0-8)        | 8    |
| Credit registry coverage (% of adults)         | 17.3 |
| Credit bureau coverage (% of adults)           | 48.9 |
| Protecting Minority Investors (rank)           | 120  |
| Score of protecting minority investors (0-100) | 42.0 |
| Extent of disclosure index (0-10)              | 3.0  |
| Extent of director liability index (0-10)      | 8.0  |
| Ease of shareholder suits index (0-10)         | 6.0  |
| Extent of shareholder rights index (0-6)       | 3.0  |
| Extent of ownership and control index (0-7)    | 1.0  |
| Extent of corporate transparency index (0-7)   | 0.0  |
| Paying Taxes (rank)                            | 167  |
| Score of paying taxes (0-100)                  | 49.9 |
| Payments (number per year)                     | 59   |
| Time (hours per year)                          | 203  |
| Total tax and contribution rate (% of profit)  | 39.1 |
| Postfiling index (0-100)                       | 35.1 |
|                                                |      |
|                                                |      |

| Trading across Borders (rank)                        | 130  |
|------------------------------------------------------|------|
| Score of trading across borders (0-100)              | 64.3 |
| Time to export                                       | 01.0 |
| Documentary compliance (hours)                       | 48   |
| Border compliance (hours)                            | 108  |
| Cost to export                                       | 100  |
| Documentary compliance (USD)                         | 80   |
| Border compliance (USD)                              | 601  |
| Time to export                                       |      |
| Documentary compliance (hours)                       | 72   |
| Border compliance (hours)                            | 96   |
| Cost to export                                       |      |
| Documentary compliance (USD)                         | 70   |
| Border compliance (USD)                              | 483  |
| Enforcing Contracts (rank)                           | 154  |
| Score of enforcing contracts (0-100)                 | 44.2 |
|                                                      | –    |
| Time (days)                                          | 920  |
| Cost (% of claim value)                              | 38.8 |
| Quality of judicial processes index (0-18)           | 7.5  |
| Resolving Insolvency (rank)                          | 143  |
| Score of resolving insolvency (0-100)                | 32.6 |
| Recovery rate (cents on the dollar)                  | 19.9 |
| Time (years)                                         | 3.8  |
| Cost (% of estate)                                   | 14.5 |
| Outcome (0 as piecemeal sale and 1 as going concern) | 0    |
| Strength of insolvency framework index (0-16)        | 7.0  |