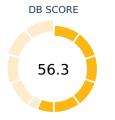

## Ease of Doing Business in

## Honduras



| Region          | Latin America & Caribbean |
|-----------------|---------------------------|
| Income Category | Lower middle income       |
| Population      | 9,587,522                 |
| City Covered    | Tegucigalpa               |







## **Rankings on Doing Business topics - Honduras**



## **Topic Scores**





















| V | Starting a Business (rank)                                   | 170   |
|---|--------------------------------------------------------------|-------|
|   | Score of starting a business (0-100)                         | 71.4  |
|   | Procedures (number)                                          | 11    |
|   | Time (days)                                                  | 42    |
|   | Cost (number)                                                | 28.1  |
|   | Paid-in min. capital (% of income per capita)                | 0.0   |
|   | Dealing with Construction Permits (rank)                     | 158   |
|   | Score of dealing with construction permits (0-100)           | 56.2  |
|   | Pro