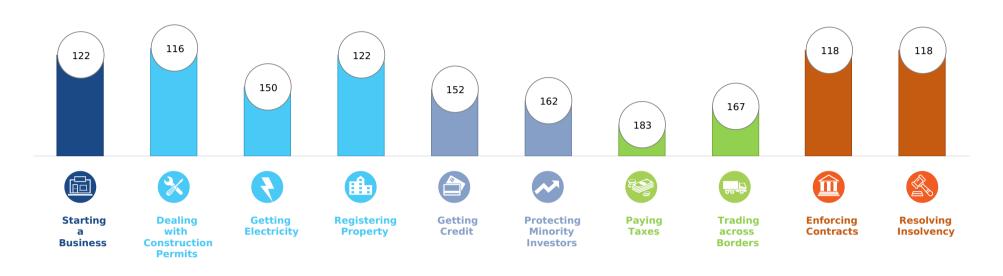

## **Rankings on Doing Business topics - Guinea**

## **Topic Scores**

| V | Starting a Business (rank)                                   | 122     |
|---|--------------------------------------------------------------|---------|
|   | Score of starting a business (0-100)                         | 84.5    |
|   | Procedures (number)                                          | 6       |
|   | Time (days)                                                  | 15      |
|   | Cost (number)                                                | 33.8    |
|   | Paid-in min. capital (% of income per capita)                | 5.3     |
|   | <b>Dealing with Construction Permits</b> (rank)              | 116     |
|   | Score of dealing with construction permits (0-100)           | 65.9    |
|   | Procedures (number)                                          | 16      |
|   | Time (days)                                                  | 151     |
|   | Cost (% of warehouse value)                                  | 7.3     |
|   | Building quality control index (0-15)                        | 12.0    |
|   | Getting Electricity (rank)                                   | 150     |
|   | Score of getting electricity (0-100)                         | 55.3    |
|   | Procedures (number)                                          | 4       |
|   | Time (days)                                                  | 69      |
|   | Cost (% of income per capita)                                | 3,232.2 |
|   | Reliability of supply and transparency of tariff index (0-8) | 0       |
| ~ | Registering Property (rank)                                  | 122     |
|   | Score of registering property (0-100)                        | 56.9    |
|   | Procedures (number)                                          | 6       |
|   | Time (days)                                                  | 44      |
|   | Cost (% of property value)                                   | 4.8     |
|   | Quality of the land administration index (0-30)              | 6.5     |
|   |                                                              |         |

| Getting Credit (rank)                          | 152  |
|------------------------------------------------|------|
| Score of getting credit (0-100)                | 30.0 |
| Strength of legal rights index (0-12)          | 6    |
| Depth of credit information index (0-8)        | 0    |
| Credit registry coverage (% of adults)         | 1.8  |
| Credit bureau coverage (% of adults)           | 0.0  |
| Protecting Minority Investors (rank)           | 162  |
| Score of protecting minority investors (0-100) | 26.0 |
| Extent of disclosure index (0-10)              | 7.0  |
| Extent of director liability index (0-10)      | 1.0  |
| Ease of shareholder suits index (0-10)         | 5.0  |
| Extent of shareholder rights index (0-6)       | 0.0  |
| Extent of ownership and control index (0-7)    | 0.0  |
| Extent of corporate transparency index (0-7)   | 0.0  |
| Paying Taxes (rank)                            | 183  |
| Score of paying taxes (0-100)                  | 35.5 |
| Payments (number per year)                     | 33   |
| Time (hours per year)                          | 400  |
| Total tax and contribution rate (% of profit)  | 69.3 |
| Postfiling index (0-100)                       | 12.8 |
|                                                |      |
|                                                |      |

| Trading across Borders (rank)                        | 167  |
|------------------------------------------------------|------|
| Score of trading across borders (0-100)              | 47.8 |
| Time to export                                       |      |
| Documentary compliance (hours)                       | 139  |
| Border compliance (hours)                            | 72   |
| Cost to export                                       |      |
| Documentary compliance (USD)                         | 128  |
| Border compliance (USD)                              | 778  |
| Time to export                                       |      |
| Documentary compliance (hours)                       | 156  |
| Border compliance (hours)                            | 79   |
| Cost to export                                       |      |
| Documentary compliance (USD)                         | 180  |
| Border compliance (USD)                              | 809  |
| Enforcing Contracts (rank)                           | 118  |
| Score of enforcing contracts (0-100)                 | 53.9 |
| Time (days)                                          | 311  |
| Cost (% of claim value)                              | 45.0 |
| Quality of judicial processes index (0-18)           | 5.0  |
| Resolving Insolvency (rank)                          | 118  |
| Score of resolving insolvency (0-100)                | 38.6 |
| Recovery rate (cents on the dollar)                  | 19.4 |
| Time (years)                                         | 3.8  |
| Cost (% of estate)                                   | 10.0 |
| Outcome (0 as piecemeal sale and 1 as going concern) | 0    |
| Strength of insolvency framework index (0-16)        | 9.0  |