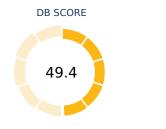

## Ease of Doing Business in







DB RANK



## **Rankings on Doing Business topics - Guinea**



## **Topic Scores**





















| V | Starting a Business (rank)                                   | 122     |
|---|--------------------------------------------------------------|---------|
|   | Score of starting a business (0-100)                         | 84.5    |
|   | Procedures (number)                                          | 6       |
|   | Time (days)                                                  | 15      |
|   | Cost (number)                                                | 33.8    |
|   | Paid-in min. capital (% of income per capita)                | 5.3     |
|   | <b>Dealing with Construction Permits</b> (rank)              | 116     |
|   | Score of dealing with construction permits (0-100)           | 65.