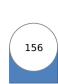

## Ease of Doing Business in







DB RANK



## **Rankings on Doing Business topics - Guinea**



## **Topic Scores**





















| V | Starting a Business (rank)                                   | 122     |
|---|--------------------------------------------------------------|---------|
|   | Score of starting a business (0-100)                         | 84.5    |
|   | Procedures (number)                                          | 6       |
|   | Time (days)                                                  | 15      |
|   | Cost (number)                                                | 33.8    |
|   | Paid-in min. capital (% of income per capita)                | 5.3     |
|   | <b>Dealing with Construction Permits</b> (rank)              | 116     |
|   | Score of dealing with construction permits (0-100)