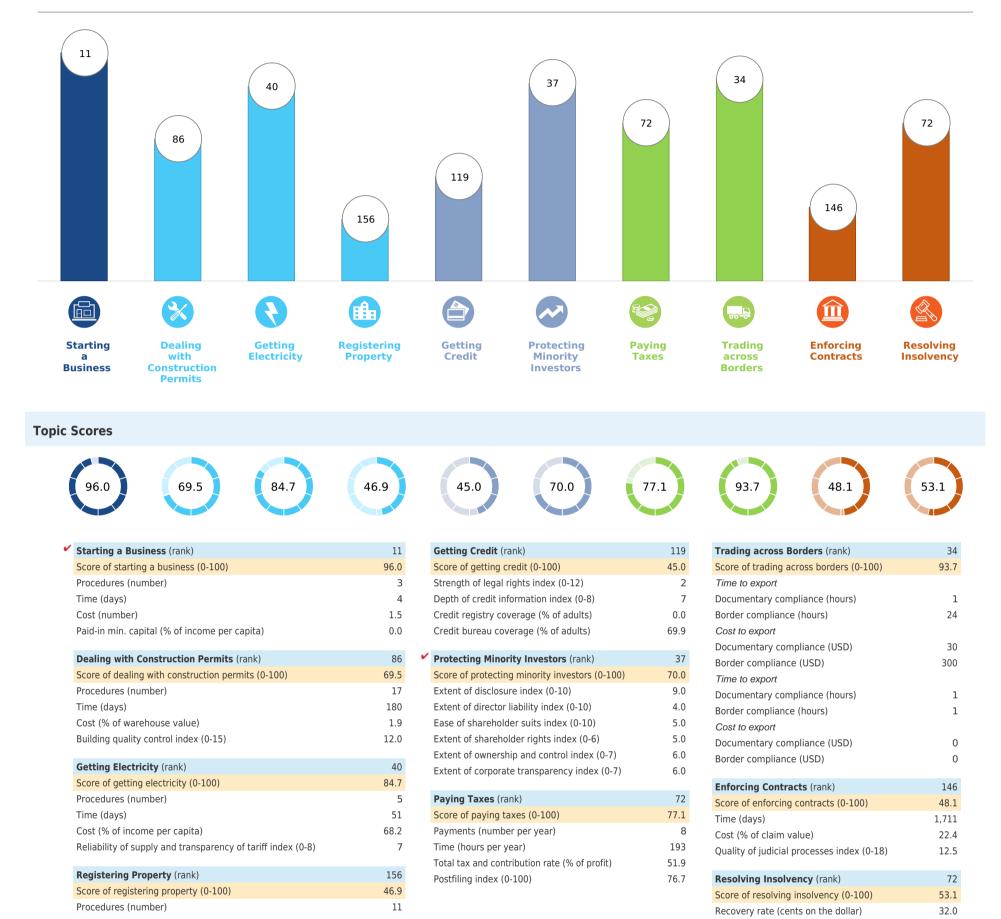

| Doing Business 2020                 | Greece          |                  |         |          |
|-------------------------------------|-----------------|------------------|---------|----------|
| Ease of Doing Business in<br>Greece | Region          | OECD high income | DB RANK | DB SCORE |
|                                     | Income Category | High income      | 79 68.4 |          |
|                                     | Population      | 10,727,668       |         | 68.4     |
|                                     | City Covered    | Athens           |         |          |

## **Rankings on Doing Business topics - Greece**

| Time (days)                                     | 26  |  |
|-------------------------------------------------|-----|--|
| Cost (% of property value)                      | 4.8 |  |
| Quality of the land administration index (0-30) | 4.5 |  |

| Time (years)                                         | 3.5  |
|------------------------------------------------------|------|
| Cost (% of estate)                                   | 9.0  |
| Outcome (0 as piecemeal sale and 1 as going concern) | 0    |
| Strength of insolvency framework index (0-16)        | 11.5 |