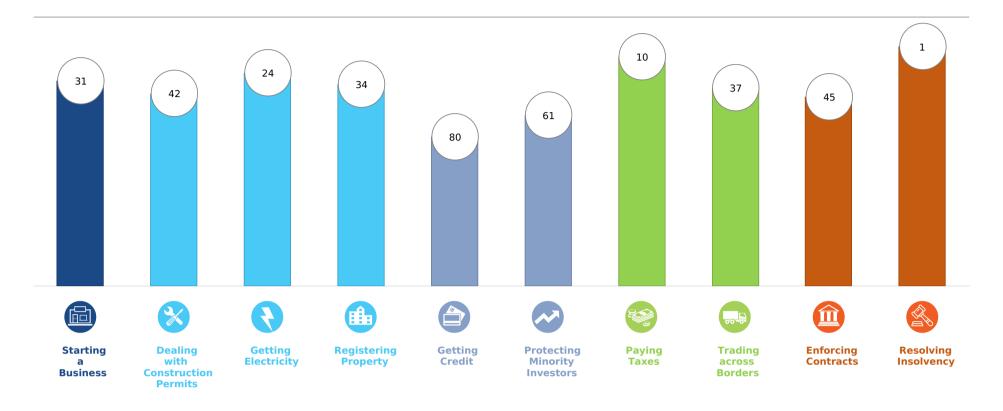

## Rankings on Doing Business topics - Finland

## **Topic Scores**

| V | Starting a Business (rank)                                   | 31   |
|---|--------------------------------------------------------------|------|
|   | Score of starting a business (0-100)                         | 93.5 |
|   | Procedures (number)                                          | 3    |
|   | Time (days)                                                  | 13   |
|   | Cost (number)                                                | 0.7  |
|   | Paid-in min. capital (% of income per capita)                | 5.9  |
|   | Dealing with Construction Permits (rank)                     | 42   |
|   | Score of dealing with construction permits (0-100)           | 75.9 |
|   | Procedures (number)                                          | 17   |
|   | Time (days)                                                  | 65   |
|   | Cost (% of warehouse value)                                  | 0.7  |
|   | Building quality control index (0-15)                        | 10.0 |
|   | Getting Electricity (rank)                                   | 24   |
|   | Score of getting electricity (0-100)                         | 89.0 |
|   | Procedures (number)                                          | 5    |
|   | Time (days)                                                  | 42   |
|   | Cost (% of income per capita)                                | 27.5 |
|   | Reliability of supply and transparency of tariff index (0-8) | 8    |
|   | Registering Property (rank)                                  | 34   |
|   | Score of registering property (0-100)                        | 79.0 |
|   | Procedures (number)                                          | 3    |
|   | Time (days)                                                  | 61.5 |
|   | Cost (% of property value)                                   | 4.0  |
|   | Quality of the land administration index (0-30)              | 26.5 |

| Getting Credit (rank)                          | 80   |
|------------------------------------------------|------|
| Score of getting credit (0-100)                | 60.0 |
| Strength of legal rights index (0-12)          | 6    |
| Depth of credit information index (0-8)        | 6    |
| Credit registry coverage (% of adults)         | 0.0  |
| Credit bureau coverage (% of adults)           | 22.0 |
| Protecting Minority Investors (rank)           | 61   |
| Score of protecting minority investors (0-100) | 62.0 |
| Extent of disclosure index (0-10)              | 6.0  |
| Extent of director liability index (0-10)      | 4.0  |
| Ease of shareholder suits index (0-10)         | 8.0  |
| Extent of shareholder rights index (0-6)       | 5.0  |
| Extent of ownership and control index (0-7)    | 2.0  |
| Extent of corporate transparency index (0-7)   | 6.0  |
| Paying Taxes (rank)                            | 10   |
| Score of paying taxes (0-100)                  | 90.9 |
| Payments (number per year)                     | 8    |
| Time (hours per year)                          | 90   |
| Total tax and contribution rate (% of profit)  | 36.6 |
| Postfiling index (0-100)                       | 93.1 |

| Trading across Borders (rank)                        | 37   |
|------------------------------------------------------|------|
| Score of trading across borders (0-100)              | 92.4 |
| Time to export                                       |      |
| Documentary compliance (hours)                       | 2    |
| Border compliance (hours)                            | 36   |
| Cost to export                                       |      |
| Documentary compliance (USD)                         | 70   |
| Border compliance (USD)                              | 213  |
| Time to export                                       |      |
| Documentary compliance (hours)                       | 1    |
| Border compliance (hours)                            | 2    |
| Cost to export                                       |      |
| Documentary compliance (USD)                         | 0    |
| Border compliance (USD)                              | 0    |
| Enforcing Contracts (rank)                           | 45   |
| Score of enforcing contracts (0-100)                 | 66.4 |
| Time (days)                                          | 485  |
| Cost (% of claim value)                              | 16.2 |
| Quality of judicial processes index (0-18)           | 8.5  |
| Resolving Insolvency (rank)                          | 1    |
| Score of resolving insolvency (0-100)                | 92.7 |
| Recovery rate (cents on the dollar)                  | 88.0 |
| Time (years)                                         | 0.9  |
| Cost (% of estate)                                   | 3.5  |
| Outcome (0 as piecemeal sale and 1 as going concern) | 1    |
| Strength of insolvency framework index (0-16)        | 14.5 |