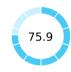

## **Topic Scores**

| V | Starting a Business (rank)                                   | 31   |
|---|--------------------------------------------------------------|------|
|   | Score of starting a business (0-100)                         | 93.5 |
|   | Procedures (number)                                          | 3    |
|   | Time (days)                                                  | 13   |
|   | Cost (number)                                                | 0.7  |
|   | Paid-in min. capital (% of income per capita)                | 5.9  |
|   | Dealing with Construction Permits (rank)                     | 42   |
|   | Score of dealing with construction permits (0-100)           | 75.9 |
|   | Procedures (number)                                          | 17   |
|   | Time (days)                                                  | 65   |
|   | Cost (% of warehouse value)                                  | 0.7  |
|   | Building quality control index (0-15)                        | 10.0 |
|   | Getting Electricity (rank)                                   | 24   |
|   | Score of getting electricity (0-100)                         | 89.0 |
|   | Procedures (number)                                          | 5    |
|   | Time (days)                                                  | 42   |
|   | Cost (% of income per capita)                                | 27.5 |
|   | Reliability of supply and transparency of tariff index (0-8) | 8    |
|   | Registering Property (rank)                                  | 34   |
|   | Score of registering property (0-100)                        | 79.0 |
|   | Procedures (number)                                          | 3    |
|   | Time (days)                                                  | 61.5 |
|   | Cost (% of property value)                                   | 4.0  |
|   | Quality of the land administration index (0-30)              | 26.5 |