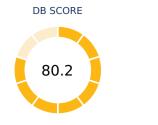

Ease of Doing Business in

| Region          | OECD high income |
|-----------------|------------------|
| Income Category | High income      |
| Population      | 5,518,050        |
| City Covered    | Helsinki         |