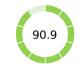

| Getting Credit (rank)                          | 80   |
|------------------------------------------------|------|
| Score of getting credit (0-100)                | 60.0 |
| Strength of legal rights index (0-12)          | 6    |
| Depth of credit information index (0-8)        | 6    |
| Credit registry coverage (% of adults)         | 0.0  |
| Credit bureau coverage (% of adults)           | 22.0 |
| Protecting Minority Investors (rank)           | 61   |
| Score of protecting minority investors (0-100) | 62.0 |
| Extent of disclosure index (0-10)              | 6.0  |
| Extent of director liability index (0-10)      | 4.0  |
| Ease of shareholder suits index (0-10)         | 8.0  |
| Extent of shareholder rights index (0-6)       | 5.0  |
| Extent of ownership and control index (0-7)    | 2.0  |
| Extent of corporate transparency index (0-7)   | 6.0  |
| Paying Taxes (rank)                            | 10   |
| Score of paying taxes (0-100)                  | 90.9 |
| Payments (number per year)                     | 8    |
| Time (hours per year)                          | 90   |
| Total tax and contribution rate (% of profit)  | 36.6 |
| Postfiling index (0-100)                       | 93.1 |