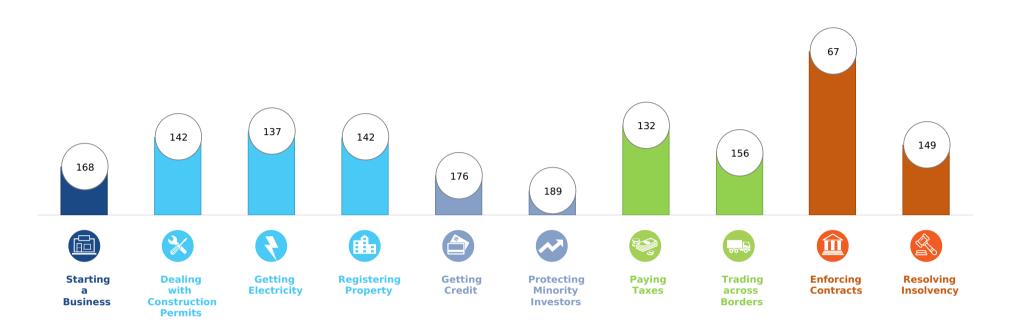

## Rankings on Doing Business topics - Ethiopia

## **Topic Scores**

|   | Starting a Business (rank)                                   | 168   |
|---|--------------------------------------------------------------|-------|
|   | Score of starting a business (0-100)                         | 71.7  |
|   | Procedures (number)                                          | 11    |
|   | Time (days)                                                  | 32    |
|   | Cost (number)                                                | 45.4  |
|   | Paid-in min. capital (% of income per capita)                | 0.0   |
| ~ | <b>Dealing with Construction Permits</b> (rank)              | 142   |
|   | Score of dealing with construction permits (0-100)           | 59.7  |
|   | Procedures (number)                                          | 15    |
|   | Time (days)                                                  | 136   |
|   | Cost (% of warehouse value)                                  | 12.6  |
|   | Building quality control index (0-15)                        | 11.0  |
|   | Getting Electricity (rank)                                   | 137   |
|   | Score of getting electricity (0-100)                         | 60.1  |
|   | Procedures (number)                                          | 4     |
|   | Time (days)                                                  | 95    |
|   | Cost (% of income per capita)                                | 768.5 |
|   | Reliability of supply and transparency of tariff index (0-8) | 0     |
| ~ | Registering Property (rank)                                  | 142   |
|   | Score of registering property (0-100)                        | 50.9  |
|   | Procedures (number)                                          | 7     |
|   | Time (days)                                                  | 52    |
|   | Cost (% of property value)                                   | 6.0   |
|   | Quality of the land administration index (0-30)              | 5.5   |

| Getting Credit (rank)                          | 176  |
|------------------------------------------------|------|
| Score of getting credit (0-100)                | 15.0 |
| Strength of legal rights index (0-12)          | 3    |
| Depth of credit information index (0-8)        | 0    |
| Credit registry coverage (% of adults)         | 0.4  |
| Credit bureau coverage (% of adults)           | 0.0  |
| Protecting Minority Investors (rank)           | 189  |
| Score of protecting minority investors (0-100) | 10.0 |
| Extent of disclosure index (0-10)              | 3.0  |
| Extent of director liability index (0-10)      | 0.0  |
| Ease of shareholder suits index (0-10)         | 2.0  |
| Extent of shareholder rights index (0-6)       | 0.0  |
| Extent of ownership and control index (0-7)    | 0.0  |
| Extent of corporate transparency index (0-7)   | 0.0  |
| Paying Taxes (rank)                            | 132  |
| Score of paying taxes (0-100)                  | 63.3 |
| Payments (number per year)                     | 29   |
| Time (hours per year)                          | 300  |
| Total tax and contribution rate (% of profit)  | 37.7 |
| Postfiling index (0-100)                       | 51.6 |

| Trading across Borders (rank)                        | 156  |
|------------------------------------------------------|------|
| Score of trading across borders (0-100)              |      |
| Time to export                                       |      |
| Documentary compliance (hours)                       |      |
| Border compliance (hours)                            |      |
| Cost to export                                       |      |
| Documentary compliance (USD)                         | 175  |
| Border compliance (USD)                              |      |
| Time to export                                       |      |
| Documentary compliance (hours)                       | 194  |
| Border compliance (hours)                            | 72   |
| Cost to export                                       |      |
| Documentary compliance (USD)                         | 750  |
| Border compliance (USD)                              | 120  |
| Enforcing Contracts (rank)                           | 67   |
| Score of enforcing contracts (0-100)                 | 62.8 |
| Time (days)                                          | 530  |
| Cost (% of claim value)                              | 15.2 |
| Quality of judicial processes index (0-18)           | 7.0  |
| Resolving Insolvency (rank)                          | 149  |
| Score of resolving insolvency (0-100)                | 30.3 |
| Recovery rate (cents on the dollar)                  | 27.3 |
| Time (years)                                         | 3.0  |
| Cost (% of estate)                                   | 14.5 |
| Outcome (0 as piecemeal sale and 1 as going concern) | 0    |
| Strength of insolvency framework index (0-16)        | 5.0  |