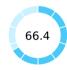

## **Topic Scores**

| Starting a Business (rank)                                   | 177   |
|--------------------------------------------------------------|-------|
| Score of starting a business (0-100)                         | 69.1  |
| Procedures (number)                                          | 11    |
| Time (days)                                                  | 48.5  |
| Cost (number)                                                | 33    |
| Paid-in min. capital (% of income per capita)                | 0.0   |
| Dealing with Construction Permits (rank)                     | 114   |
| Score of dealing with construction permits (0-100)           | 66.4  |
| Procedures (number)                                          | 17    |
| Time (days)                                                  | 132   |
| Cost (% of warehouse value)                                  | 1.8   |
| Building quality control index (0-15)                        | 8.0   |
| Getting Electricity (rank)                                   | 100   |
| Score of getting electricity (0-100)                         | 72.3  |
| Procedures (number)                                          | 7     |
| Time (days)                                                  | 74    |
| Cost (% of income per capita)                                | 602.4 |
| Reliability of supply and transparency of tariff index (0-8) | 7     |
| Registering Property (rank)                                  | 73    |
| Score of registering property (0-100)                        | 67.7  |
| Procedures (number)                                          | 8     |
| Time (days)                                                  | 26    |
| Cost (% of property value)                                   | 2.1   |
| Quality of the land administration index (0-30)              | 16.5  |