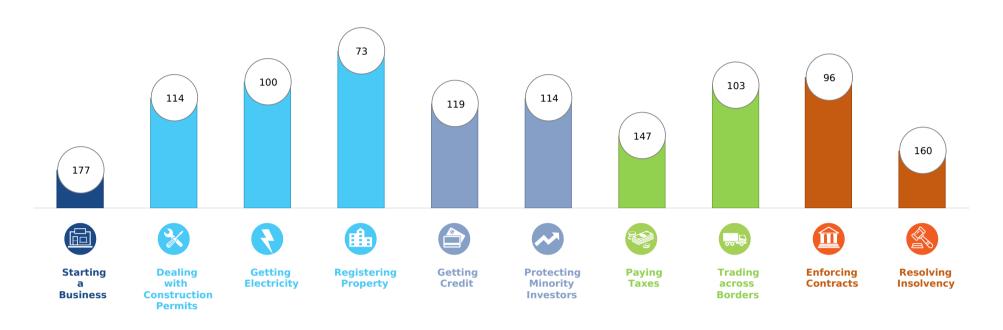

## Rankings on Doing Business topics - Ecuador

## **Topic Scores**

| Starting a Business (rank)                                   | 177   |
|--------------------------------------------------------------|-------|
| Score of starting a business (0-100)                         | 69.1  |
| Procedures (number)                                          | 11    |
| Time (days)                                                  | 48.5  |
| Cost (number)                                                | 33    |
| Paid-in min. capital (% of income per capita)                | 0.0   |
| Dealing with Construction Permits (rank)                     | 114   |
| Score of dealing with construction permits (0-100)           | 66.4  |
| Procedures (number)                                          | 17    |
| Time (days)                                                  | 132   |
| Cost (% of warehouse value)                                  | 1.8   |
| Building quality control index (0-15)                        | 8.0   |
| Getting Electricity (rank)                                   | 100   |
| Score of getting electricity (0-100)                         | 72.3  |
| Procedures (number)                                          | 7     |
| Time (days)                                                  | 74    |
| Cost (% of income per capita)                                | 602.4 |
| Reliability of supply and transparency of tariff index (0-8) | 7     |
| Registering Property (rank)                                  | 73    |
| Score of registering property (0-100)                        | 67.7  |
| Procedures (number)                                          | 8     |
| Time (days)                                                  | 26    |
| Cost (% of property value)                                   | 2.1   |
| Quality of the land administration index (0-30)              | 16.5  |

| Getting Credit (rank)                          | 119  |
|------------------------------------------------|------|
| Score of getting credit (0-100)                | 45.0 |
| Strength of legal rights index (0-12)          | 1    |
| Depth of credit information index (0-8)        | 8    |
| Credit registry coverage (% of adults)         | 0.0  |
| Credit bureau coverage (% of adults)           | 79.7 |
| Protecting Minority Investors (rank)           | 114  |
| Score of protecting minority investors (0-100) | 44.0 |
| Extent of disclosure index (0-10)              | 2.0  |
| Extent of director liability index (0-10)      | 5.0  |
| Ease of shareholder suits index (0-10)         | 6.0  |
| Extent of shareholder rights index (0-6)       | 5.0  |
| Extent of ownership and control index (0-7)    | 3.0  |
| Extent of corporate transparency index (0-7)   | 1.0  |
| Paying Taxes (rank)                            | 147  |
| Score of paying taxes (0-100)                  | 58.6 |
| Payments (number per year)                     | 8    |
| Time (hours per year)                          | 664  |
| Total tax and contribution rate (% of profit)  | 34.4 |
| Postfiling index (0-100)                       | 49.5 |

| Trading across Borders (rank)                        | 103  |
|------------------------------------------------------|------|
| Score of trading across borders (0-100)              | 71.2 |
| Time to export                                       |      |
| Documentary compliance (hours)                       | 24   |
| Border compliance (hours)                            | 96   |
| Cost to export                                       |      |
| Documentary compliance (USD)                         | 60   |
| Border compliance (USD)                              | 560  |
| Time to export                                       |      |
| Documentary compliance (hours)                       | 120  |
| Border compliance (hours)                            | 24   |
| Cost to export                                       |      |
| Documentary compliance (USD)                         | 75   |
| Border compliance (USD)                              | 250  |
| Enforcing Contracts (rank)                           | 96   |
| Score of enforcing contracts (0-100)                 | 57.5 |
| Time (days)                                          | 523  |
| Cost (% of claim value)                              | 27.2 |
| Quality of judicial processes index (0-18)           | 6.5  |
| Resolving Insolvency (rank)                          | 160  |
| Score of resolving insolvency (0-100)                | 25.5 |
| Recovery rate (cents on the dollar)                  | 18.3 |
| Time (years)                                         | 5.3  |
| Cost (% of estate)                                   | 18.0 |
| Outcome (0 as piecemeal sale and 1 as going concern) | 0    |
| Strength of insolvency framework index (0-16)        | 5.0  |