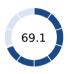

## **Topic Scores**

| Starting a Business (rank)                                   | 177   |
|--------------------------------------------------------------|-------|
| Score of starting a business (0-100)                         | 69.1  |
| Procedures (number)                                          | 11    |
| Time (days)                                                  | 48.5  |
| Cost (number)                                                | 33    |
| Paid-in min. capital (% of income per capita)                | 0.0   |
| Dealing with Construction Permits (rank)                     | 114   |
| Score of dealing with construction permits (0-100)           | 66.4  |
| Procedures (number)                                          | 17    |
| Time (days)                                                  | 132   |
| Cost (% of warehouse value)                                  | 1.8   |
| Building quality control index (0-15)                        | 8.0   |
| Getting Electricity (rank)                                   | 100   |
| Score of getting electricity (0-100)                         | 72.3  |
| Procedures (number)                                          | 7     |
| Time (days)                                                  | 74    |
| Cost (% of income per capita)                                | 602.4 |
| Reliability of supply and transparency of tariff index (0-8) | 7     |
| Registering Property (rank)                                  | 73    |
| Score of registering property (0-100)                        | 67.7  |
| Procedures (number)                                          | 8     |
| Time (days)                                                  | 26    |
| Cost (% of property value)                                   | 2.1   |
| Quality of the land administration index (0-30)              | 16.5  |