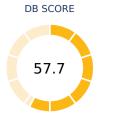

## Ease of Doing Business in Ecuador



| Region          | Latin America & Caribbean |
|-----------------|---------------------------|
| Income Category | Upper middle income       |
| Population      | 17,084,357                |
| City Covered    | Quito                     |



DB RANK



## Rankings on Doing Business topics - Ecuador



## **Topic Scores**





















| Starting a Business (rank)                                   | 177   |
|--------------------------------------------------------------|-------|
| Score of starting a business (0-100)                         | 69.1  |
| Procedures (number)                                          | 11    |
| Time (days)                                                  | 48.5  |
| Cost (number)                                                | 33    |
| Paid-in min. capital (% of income per capita)                | 0.0   |
| Dealing with Construction Permits (rank)                     | 114   |
| Score of dealing with construction permits (0-100)           | 66.4  |
| Procedures (number)