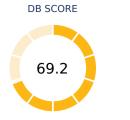

## Ease of Doing Business in Costa Rica



| Region          | Latin America & Caribbean |
|-----------------|---------------------------|
| Income Category | Upper middle income       |
| Population      | 4,999,441                 |
| City Covered    | San José                  |



DB RANK



## Rankings on Doing Business topics - Costa Rica



## **Topic Scores**





















|   | Starting a Business (rank)                                   | 144   |
|---|--------------------------------------------------------------|-------|
|   | Score of starting a business (0-100)                         | 79.9  |
|   | Procedures (number)                                          | 10    |
|   | Time (days)                                                  | 23    |
|   | Cost (number)                                                | 9.6   |
|   | Paid-in min. capital (% of income per capita)                | 0.0   |
|   | Dealing with Construction Permits (rank)                     | 78    |
|   | Score of dealing with construction permits (0-100)           | 70.8  |
|   | Proce