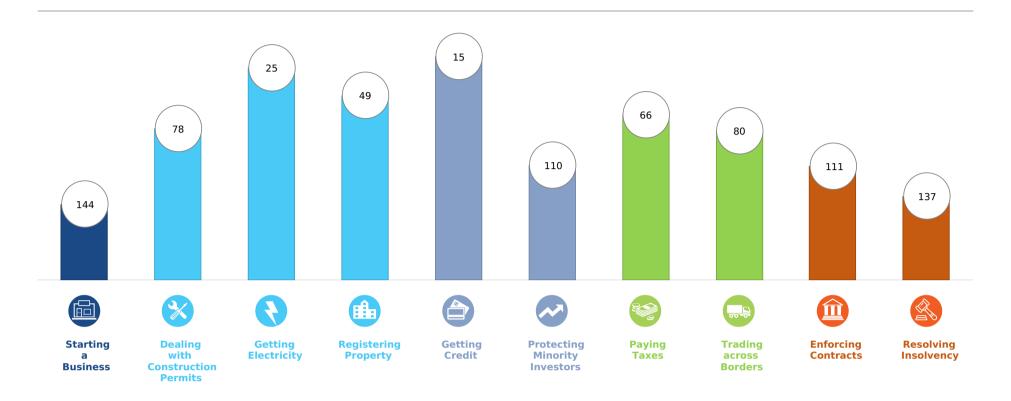

## Rankings on Doing Business topics - Costa Rica

## **Topic Scores**

|   | Starting a Business (rank)                                   | 144   |
|---|--------------------------------------------------------------|-------|
|   | Score of starting a business (0-100)                         | 79.9  |
|   | Procedures (number)                                          | 10    |
|   | Time (days)                                                  | 23    |
|   | Cost (number)                                                | 9.6   |
|   | Paid-in min. capital (% of income per capita)                | 0.0   |
|   | Dealing with Construction Permits (rank)                     | 78    |
|   | Score of dealing with construction permits (0-100)           | 70.8  |
|   | Procedures (number)                                          | 17    |
|   | Time (days)                                                  | 138   |
|   | Cost (% of warehouse value)                                  | 2.0   |
|   | Building quality control index (0-15)                        | 11.0  |
| ~ | Getting Electricity (rank)                                   | 25    |
|   | Score of getting electricity (0-100)                         | 88.9  |
|   | Procedures (number)                                          | 5     |
|   | Time (days)                                                  | 39    |
|   | Cost (% of income per capita)                                | 158.0 |
|   | Reliability of supply and transparency of tariff index (0-8) | 8     |
|   | Registering Property (rank)                                  | 49    |
|   | Score of registering property (0-100)                        | 74.4  |
|   | Procedures (number)                                          | 5     |
|   | Time (days)                                                  | 11    |
|   | Cost (% of property value)                                   | 3.4   |
|   | Quality of the land administration index (0-30)              | 17.5  |

| Getting Credit (rank)                          | 15   |
|------------------------------------------------|------|
| Score of getting credit (0-100)                |      |
| Strength of legal rights index (0-12)          | 10   |
| Depth of credit information index (0-8)        | 7    |
| Credit registry coverage (% of adults)         | 36.4 |
| Credit bureau coverage (% of adults)           | 86.0 |
| Protecting Minority Investors (rank)           | 110  |
| Score of protecting minority investors (0-100) | 48.0 |
| Extent of disclosure index (0-10)              | 5.0  |
| Extent of director liability index (0-10)      | 5.0  |
| Ease of shareholder suits index (0-10)         | 8.0  |
| Extent of shareholder rights index (0-6)       | 2.0  |
| Extent of ownership and control index (0-7)    | 3.0  |
| Extent of corporate transparency index (0-7)   | 1.0  |
| Paying Taxes (rank)                            | 66   |
| Score of paying taxes (0-100)                  | 78.0 |
| Payments (number per year)                     |      |
| Time (hours per year)                          |      |
| Total tax and contribution rate (% of profit)  |      |
| Postfiling index (0-100)                       | 87.2 |

| Trading across Borders (rank)                        | 80   |
|------------------------------------------------------|------|
| Score of trading across borders (0-100)              | 77.6 |
| Time to export                                       |      |
| Documentary compliance (hours)                       | 24   |
| Border compliance (hours)                            | 20   |
| Cost to export                                       |      |
| Documentary compliance (USD)                         | 80   |
| Border compliance (USD)                              | 450  |
| Time to export                                       |      |
| Documentary compliance (hours)                       | 26   |
| Border compliance (hours)                            | 80   |
| Cost to export                                       |      |
| Documentary compliance (USD)                         | 75   |
| Border compliance (USD)                              | 500  |
| Enforcing Contracts (rank)                           | 111  |
| Score of enforcing contracts (0-100)                 | 55.2 |
| Time (days)                                          | 852  |
| Cost (% of claim value)                              | 24.3 |
| Quality of judicial processes index (0-18)           | 9.5  |
| Resolving Insolvency (rank)                          | 137  |
| Score of resolving insolvency (0-100)                | 34.6 |
| Recovery rate (cents on the dollar)                  | 29.5 |
| Time (years)                                         | 3.0  |
| Cost (% of estate)                                   | 14.5 |
| Outcome (0 as piecemeal sale and 1 as going concern) | 0    |
| Strength of insolvency framework index (0-16)        | 6.0  |
|                                                      |      |