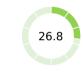

| / | Getting Credit (rank)                          | 132  |
|---|------------------------------------------------|------|
|   | Score of getting credit (0-100)                | 40.0 |
|   | Strength of legal rights index (0-12)          | 6    |
|   | Depth of credit information index (0-8)        | 2    |
|   | Credit registry coverage (% of adults)         | 13.2 |
|   | Credit bureau coverage (% of adults)           | 0.0  |
|   | Protecting Minority Investors (rank)           | 162  |
|   | Score of protecting minority investors (0-100) | 26.0 |
|   | Extent of disclosure index (0-10)              | 7.0  |
|   | Extent of director liability index (0-10)      | 1.0  |
|   | Ease of shareholder suits index (0-10)         | 5.0  |
|   | Extent of shareholder rights index (0-6)       | 0.0  |
|   | Extent of ownership and control index (0-7)    | 0.0  |
|   | Extent of corporate transparency index (0-7)   | 0.0  |
|   | Paying Taxes (rank)                            | 185  |
|   | Score of paying taxes (0-100)                  | 26.8 |
|   | Payments (number per year)                     | 50   |
|   | Time (hours per year)                          | 602  |
|   | Total tax and contribution rate (% of profit)  | 54.3 |
|   | Postfiling index (0-100)                       | 12.3 |
|   |                                                |      |
|   |                                                |      |