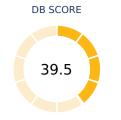

Ease of Doing Business in Congo, Rep.



| Region          | Sub-Saharan Africa  |
|-----------------|---------------------|
| Income Category | Lower middle income |
| Population      | 5,244,363           |
| City Covered    | Brazzaville         |

180

DB RANK



## Rankings on Doing Business topics - Congo, Rep.



## **Topic Scores**





















| Starting a Business (rank)                                   | 179    |
|--------------------------------------------------------------|--------|
| Score of starting a business (0-100)                         | 65.8   |
| Procedures (number)                                          | 10.5   |
| Time (days)                                                  | 49.5   |
| Cost (number)                                                | 62.2   |
| Paid-in min. capital (% of income per capita)                | 2.3    |
| Dealing with Construction Permits (rank)                     | 134    |
| Score of dealing with construction permits (0-100)           | 61.    |
| Procedures (number)