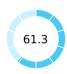

## **Topic Scores**

| Starting a Business (rank)                                   | 179    |
|--------------------------------------------------------------|--------|
| Score of starting a business (0-100)                         | 65.8   |
| Procedures (number)                                          | 10.5   |
| Time (days)                                                  | 49.5   |
| Cost (number)                                                | 62.2   |
| Paid-in min. capital (% of income per capita)                | 2.3    |
| Dealing with Construction Permits (rank)                     | 134    |
| Score of dealing with construction permits (0-100)           | 61.    |
| Procedures (number)                                          | 1      |
| Time (days)                                                  | 16     |
| Cost (% of warehouse value)                                  | 9.     |
| Building quality control index (0-15)                        | 9.     |
| Getting Electricity (rank)                                   | 17     |
| Score of getting electricity (0-100)                         | 32.    |
| Procedures (number)                                          |        |
| Time (days)                                                  | 13     |
| Cost (% of income per capita)                                | 5,569. |
| Reliability of supply and transparency of tariff index (0-8) |        |
| Registering Property (rank)                                  | 17-    |
| Score of registering property (0-100)                        | 40.    |
| Procedures (number)                                          |        |
| Time (days)                                                  | 5-     |
| Cost (% of property value)                                   | 13.    |
| Quality of the land administration index (0-30)              | 3.     |