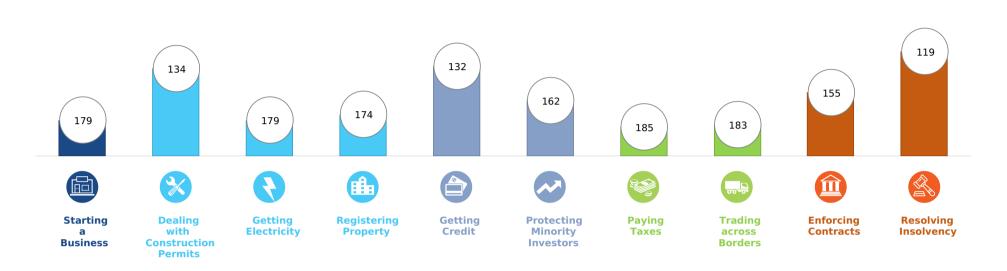

## Rankings on Doing Business topics - Congo, Rep.

## **Topic Scores**

| Starting a Business (rank)                                   | 179    |
|--------------------------------------------------------------|--------|
| Score of starting a business (0-100)                         | 65.8   |
| Procedures (number)                                          | 10.5   |
| Time (days)                                                  | 49.5   |
| Cost (number)                                                | 62.2   |
| Paid-in min. capital (% of income per capita)                | 2.3    |
| Dealing with Construction Permits (rank)                     | 134    |
| Score of dealing with construction permits (0-100)           | 61.    |
| Procedures (number)                                          | 1      |
| Time (days)                                                  | 16     |
| Cost (% of warehouse value)                                  | 9.     |
| Building quality control index (0-15)                        | 9.     |
| Getting Electricity (rank)                                   | 17     |
| Score of getting electricity (0-100)                         | 32.    |
| Procedures (number)                                          |        |
| Time (days)                                                  | 13     |
| Cost (% of income per capita)                                | 5,569. |
| Reliability of supply and transparency of tariff index (0-8) |        |
| Registering Property (rank)                                  | 17-    |
| Score of registering property (0-100)                        | 40.    |
| Procedures (number)                                          |        |
| Time (days)                                                  | 5-     |
| Cost (% of property value)                                   | 13.    |
| Quality of the land administration index (0-30)              | 3.     |

| / | Getting Credit (rank)                          | 132  |
|---|------------------------------------------------|------|
|   | Score of getting credit (0-100)                | 40.0 |
|   | Strength of legal rights index (0-12)          | 6    |
|   | Depth of credit information index (0-8)        | 2    |
|   | Credit registry coverage (% of adults)         | 13.2 |
|   | Credit bureau coverage (% of adults)           | 0.0  |
|   | Protecting Minority Investors (rank)           | 162  |
|   | Score of protecting minority investors (0-100) | 26.0 |
|   | Extent of disclosure index (0-10)              | 7.0  |
|   | Extent of director liability index (0-10)      | 1.0  |
|   | Ease of shareholder suits index (0-10)         | 5.0  |
|   | Extent of shareholder rights index (0-6)       | 0.0  |
|   | Extent of ownership and control index (0-7)    | 0.0  |
|   | Extent of corporate transparency index (0-7)   | 0.0  |
|   | Paying Taxes (rank)                            | 185  |
|   | Score of paying taxes (0-100)                  | 26.8 |
|   | Payments (number per year)                     | 50   |
|   | Time (hours per year)                          | 602  |
|   | Total tax and contribution rate (% of profit)  | 54.3 |
|   | Postfiling index (0-100)                       | 12.3 |
|   |                                                |      |
|   |                                                |      |

| Trading across Borders (rank)                        | 183   |
|------------------------------------------------------|-------|
| Score of trading across borders (0-100)              | 19.7  |
| Time to export                                       |       |
| Documentary compliance (hours)                       | 120   |
| Border compliance (hours)                            | 276   |
| Cost to export                                       |       |
| Documentary compliance (USD)                         | 165   |
| Border compliance (USD)                              | 1,975 |
| Time to export                                       |       |
| Documentary compliance (hours)                       | 208   |
| Border compliance (hours)                            | 397   |
| Cost to export                                       |       |
| Documentary compliance (USD)                         | 310   |
| Border compliance (USD)                              | 1,581 |
| Enforcing Contracts (rank)                           | 155   |
| Score of enforcing contracts (0-100)                 | 44.0  |
| Time (days)                                          | 560   |
| Cost (% of claim value)                              | 53.2  |
| Quality of judicial processes index (0-18)           | 5.0   |
| Resolving Insolvency (rank)                          | 119   |
| Score of resolving insolvency (0-100)                | 38.5  |
| Recovery rate (cents on the dollar)                  | 19.4  |
| Time (years)                                         | 3.3   |
| Cost (% of estate)                                   | 25.0  |
| Outcome (0 as piecemeal sale and 1 as going concern) | 0     |
| Strength of insolvency framework index (0-16)        | 9.0   |