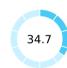

## **Topic Scores**

| ~ | Starting a Business (rank)                                   | 54       |
|---|--------------------------------------------------------------|----------|
|   | Score of starting a business (0-100)                         | 91.6     |
|   | Procedures (number)                                          | 4        |
|   | Time (days)                                                  | 7        |
|   | Cost (number)                                                | 16.3     |
|   | Paid-in min. capital (% of income per capita)                | 4.6      |
| V | Dealing with Construction Permits (rank)                     | 144      |
|   | Score of dealing with construction permits (0-100)           | 59.5     |
|   | Procedures (number)                                          | 13       |
|   | Time (days)                                                  | 122      |
|   | Cost (% of warehouse value)                                  | 13.8     |
|   | Building quality control index (0-15)                        | 10.0     |
|   | Getting Electricity (rank)                                   | 177      |
|   | Score of getting electricity (0-100)                         | 34.7     |
|   | Procedures (number)                                          | 6        |
|   | Time (days)                                                  | 44       |
|   | Cost (% of income per capita)                                | 13,108.0 |
|   | Reliability of supply and transparency of tariff index (0-8) | 0        |
|   | Registering Property (rank)                                  | 159      |
|   | Score of registering property (0-100)                        | 46.6     |
|   | Procedures (number)                                          | 8        |
|   | Time (days)                                                  | 38       |
|   | Cost (% of property value)                                   | 10.1     |
|   | Quality of the land administration index (0-30)              | 9.0      |