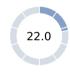

|   | Getting Credit (rank)                          | 152  |
|---|------------------------------------------------|------|
|   | Score of getting credit (0-100)                | 30.0 |
|   | Strength of legal rights index (0-12)          | 6    |
|   | Depth of credit information index (0-8)        | 0    |
|   | Credit registry coverage (% of adults)         | 1.5  |
|   | Credit bureau coverage (% of adults)           | 0.0  |
|   | Protecting Minority Investors (rank)           | 176  |
|   | Score of protecting minority investors (0-100) | 22.0 |
|   | Extent of disclosure index (0-10)              | 7.0  |
|   | Extent of director liability index (0-10)      | 1.0  |
|   | Ease of shareholder suits index (0-10)         | 3.0  |
|   | Extent of shareholder rights index (0-6)       | 0.0  |
|   | Extent of ownership and control index (0-7)    | 0.0  |
|   | Extent of corporate transparency index (0-7)   | 0.0  |
| / | Paying Taxes (rank)                            | 180  |
|   | Score of paying taxes (0-100)                  | 40.9 |
|   | Payments (number per year)                     | 52   |
|   | Time (hours per year)                          | 346  |
|   | Total tax and contribution rate (% of profit)  | 50.7 |
|   |                                                |      |