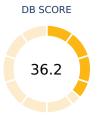

Ease of Doing Business in Congo, Dem. Rep.

| Region          | Sub-Saharan Africa |
|-----------------|--------------------|
| Income Category | Low income         |
| Population      | 84,068,091         |
| City Covered    | Kinshasa           |

DB RANK