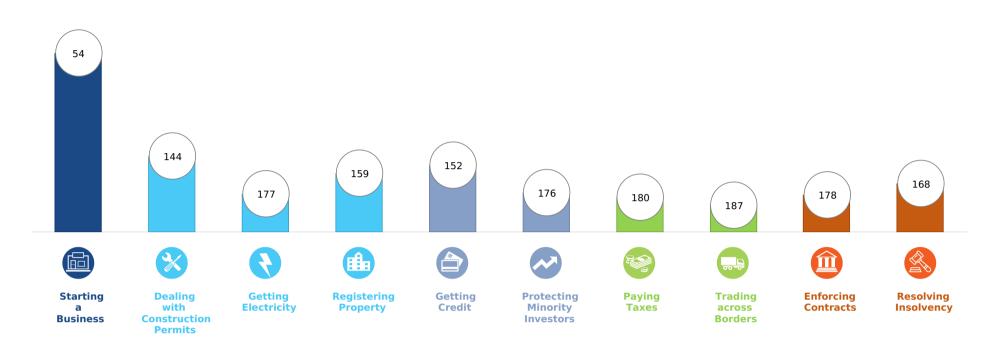

## Rankings on Doing Business topics - Congo, Dem. Rep.

## **Topic Scores**

| ~ | Starting a Business (rank)                                   | 54       |
|---|--------------------------------------------------------------|----------|
|   | Score of starting a business (0-100)                         | 91.6     |
|   | Procedures (number)                                          | 4        |
|   | Time (days)                                                  | 7        |
|   | Cost (number)                                                | 16.3     |
|   | Paid-in min. capital (% of income per capita)                | 4.6      |
| V | Dealing with Construction Permits (rank)                     | 144      |
|   | Score of dealing with construction permits (0-100)           | 59.5     |
|   | Procedures (number)                                          | 13       |
|   | Time (days)                                                  | 122      |
|   | Cost (% of warehouse value)                                  | 13.8     |
|   | Building quality control index (0-15)                        | 10.0     |
|   | Getting Electricity (rank)                                   | 177      |
|   | Score of getting electricity (0-100)                         | 34.7     |
|   | Procedures (number)                                          | 6        |
|   | Time (days)                                                  | 44       |
|   | Cost (% of income per capita)                                | 13,108.0 |
|   | Reliability of supply and transparency of tariff index (0-8) | 0        |
|   | Registering Property (rank)                                  | 159      |
|   | Score of registering property (0-100)                        | 46.6     |
|   | Procedures (number)                                          | 8        |
|   | Time (days)                                                  | 38       |
|   | Cost (% of property value)                                   | 10.1     |
|   | Quality of the land administration index (0-30)              | 9.0      |

|   | Getting Credit (rank)                          | 152  |
|---|------------------------------------------------|------|
|   | Score of getting credit (0-100)                | 30.0 |
|   | Strength of legal rights index (0-12)          | 6    |
|   | Depth of credit information index (0-8)        | 0    |
|   | Credit registry coverage (% of adults)         | 1.5  |
|   | Credit bureau coverage (% of adults)           | 0.0  |
|   | Protecting Minority Investors (rank)           | 176  |
|   | Score of protecting minority investors (0-100) | 22.0 |
|   | Extent of disclosure index (0-10)              | 7.0  |
|   | Extent of director liability index (0-10)      | 1.0  |
|   | Ease of shareholder suits index (0-10)         | 3.0  |
|   | Extent of shareholder rights index (0-6)       | 0.0  |
|   | Extent of ownership and control index (0-7)    | 0.0  |
|   | Extent of corporate transparency index (0-7)   | 0.0  |
| / | Paying Taxes (rank)                            | 180  |
|   | Score of paying taxes (0-100)                  | 40.9 |
|   | Payments (number per year)                     | 52   |
|   | Time (hours per year)                          | 346  |
|   | Total tax and contribution rate (% of profit)  | 50.7 |
|   |                                                |      |

| Trading across Borders (rank)                        | 187            |
|------------------------------------------------------|----------------|
| Score of trading across borders (0-100)              | 3.5            |
| Time to export                                       |                |
| Documentary compliance (hours)                       | 192            |
| Border compliance (hours)                            | 296            |
| Cost to export                                       |                |
| Documentary compliance (USD)                         | 500            |
| Border compliance (USD)                              | 2,223          |
| Time to export                                       |                |
| Documentary compliance (hours)                       | 174            |
| Border compliance (hours)                            | 336            |
| Cost to export                                       |                |
| Documentary compliance (USD)                         | 765            |
| Border compliance (USD)                              | 3,039          |
| Enforcing Contracts (rank)                           | 178            |
| Score of enforcing contracts (0-100)                 | 33.3           |
| Time (days)                                          | 610            |
| Cost (% of claim value)                              | 80.6           |
| Quality of judicial processes index (0-18)           | 5.5            |
| Resolving Insolvency (rank)                          | 168            |
| Score of resolving insolvency (0-100)                | 0.0            |
| Recovery rate (cents on the dollar)                  | No<br>Practice |
| Time (years)                                         | No<br>Practice |
| Cost (% of estate)                                   | No<br>Practice |
| Outcome (0 as piecemeal sale and 1 as going concern) | 0              |
| Strength of insolvency framework index (0-16)        | No<br>Practice |