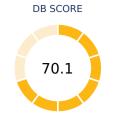

## Ease of Doing Business in Colombia



| Region          | Latin America & Caribbean |
|-----------------|---------------------------|
| Income Category | Upper middle income       |
| Population      | 49,648,685                |
| City Covered    | Bogota                    |



DB RANK



## **Rankings on Doing Business topics - Colombia**



## **Topic Scores**





















| ~ | Starting a Business (rank)                                   | 95    |
|---|--------------------------------------------------------------|-------|
|   | Score of starting a business (0-100)                         | 87.0  |
|   | Procedures (number)                                          | 7     |
|   | Time (days)                                                  | 10    |
|   | Cost (number)                                                | 14.1  |
|   | Paid-in min. capital (% of income per capita)                | 0.0   |
|   | <b>Dealing with Construction Permits</b> (rank)              | 89    |
|   | Score of dealing with construction permits (0-100)           | 69.1  |
|   | Pro