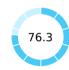

## **Topic Scores**

| ~ | Starting a Business (rank)                                   | 95    |
|---|--------------------------------------------------------------|-------|
|   | Score of starting a business (0-100)                         | 87.0  |
|   | Procedures (number)                                          | 7     |
|   | Time (days)                                                  | 10    |
|   | Cost (number)                                                | 14.1  |
|   | Paid-in min. capital (% of income per capita)                | 0.0   |
|   | <b>Dealing with Construction Permits</b> (rank)              | 89    |
|   | Score of dealing with construction permits (0-100)           | 69.1  |
|   | Procedures (number)                                          | 13    |
|   | Time (days)                                                  | 132   |
|   | Cost (% of warehouse value)                                  | 6.9   |
|   | Building quality control index (0-15)                        | 11.0  |
|   | Getting Electricity (rank)                                   | 82    |
|   | Score of getting electricity (0-100)                         | 76.3  |
|   | Procedures (number)                                          | 5     |
|   | Time (days)                                                  | 88    |
|   | Cost (% of income per capita)                                | 494.9 |
|   | Reliability of supply and transparency of tariff index (0-8) | 6     |
|   | Registering Property (rank)                                  | 62    |
|   | Score of registering property (0-100)                        | 71.2  |
|   | Procedures (number)                                          | 7     |
|   | Time (days)                                                  | 15    |
|   | Cost (% of property value)                                   | 2.0   |
|   | Quality of the land administration index (0-30)              | 16.5  |
|   |                                                              |       |