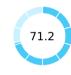

## **Topic Scores**

| ~ | Starting a Business (rank)                                   | 95    |
|---|--------------------------------------------------------------|-------|
|   | Score of starting a business (0-100)                         | 87.0  |
|   | Procedures (number)                                          | 7     |
|   | Time (days)                                                  | 10    |
|   | Cost (number)                                                | 14.1  |
|   | Paid-in min. capital (% of income per capita)                | 0.0   |
|   | <b>Dealing with Construction Permits</b> (rank)              | 89    |
|   | Score of dealing with construction permits (0-100)           | 69.1  |
|   | Procedures (number)                                          | 13    |
|   | Time (days)                                                  | 132   |
|   | Cost (% of warehouse value)                                  | 6.9   |
|   | Building quality control index (0-15)                        | 11.0  |
|   | Getting Electricity (rank)                                   | 82    |
|   | Score of getting electricity (0-100)                         | 76.3  |
|   | Procedures (number)                                          | 5     |
|   | Time (days)                                                  | 88    |
|   | Cost (% of income per capita)                                | 494.9 |
|   | Reliability of supply and transparency of tariff index (0-8) | 6     |
|   | Registering Property (rank)                                  | 62    |
|   | Score of registering property (0-100)                        | 71.2  |
|   | Procedures (number)                                          | 7     |
|   | Time (days)                                                  | 15    |
|   | Cost (% of property value)                                   | 2.0   |
|   | Quality of the land administration index (0-30)              | 16.5  |
|   |                                                              |       |