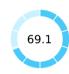

## **Topic Scores**

| ~ | Starting a Business (rank)                                   | 95    |
|---|--------------------------------------------------------------|-------|
|   | Score of starting a business (0-100)                         | 87.0  |
|   | Procedures (number)                                          | 7     |
|   | Time (days)                                                  | 10    |
|   | Cost (number)                                                | 14.1  |
|   | Paid-in min. capital (% of income per capita)                | 0.0   |
|   | <b>Dealing with Construction Permits</b> (rank)              | 89    |
|   | Score of dealing with construction permits (0-100)           | 69.1  |
|   | Procedures (number)                                          | 13    |
|   | Time (days)                                                  | 132   |
|   | Cost (% of warehouse value)                                  | 6.9   |
|   | Building quality control index (0-15)                        | 11.0  |
|   | Getting Electricity (rank)                                   | 82    |
|   | Score of getting electricity (0-100)                         | 76.3  |
|   | Procedures (number)                                          | 5     |
|   | Time (days)                                                  | 88    |
|   | Cost (% of income per capita)                                | 494.9 |
|   | Reliability of supply and transparency of tariff index (0-8) | 6     |
|   | Registering Property (rank)                                  | 62    |
|   | Score of registering property (0-100)                        | 71.2  |
|   | Procedures (number)                                          | 7     |
|   | Time (days)                                                  | 15    |
|   | Cost (% of property value)                                   | 2.0   |
|   | Quality of the land administration index (0-30)              | 16.5  |
|   |                                                              |       |