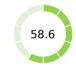

| Getting Credit (rank)                          | 11   |
|------------------------------------------------|------|
| Score of getting credit (0-100)                | 90.0 |
| Strength of legal rights index (0-12)          | 11   |
| Depth of credit information index (0-8)        | 7    |
| Credit registry coverage (% of adults)         | 0.0  |
| Credit bureau coverage (% of adults)           | 82.4 |
| Protecting Minority Investors (rank)           | 13   |
| Score of protecting minority investors (0-100) | 80.0 |
| Extent of disclosure index (0-10)              | 9.0  |
| Extent of director liability index (0-10)      | 7.0  |
| Ease of shareholder suits index (0-10)         | 8.0  |
| Extent of shareholder rights index (0-6)       | 4.0  |
| Extent of ownership and control index (0-7)    | 7.0  |
| Extent of corporate transparency index (0-7)   | 5.0  |
| Paying Taxes (rank)                            | 148  |
| Score of paying taxes (0-100)                  | 58.6 |
| Payments (number per year)                     |      |
| Time (hours per year)                          |      |
| Total tax and contribution rate (% of profit)  |      |
|                                                | 48.2 |