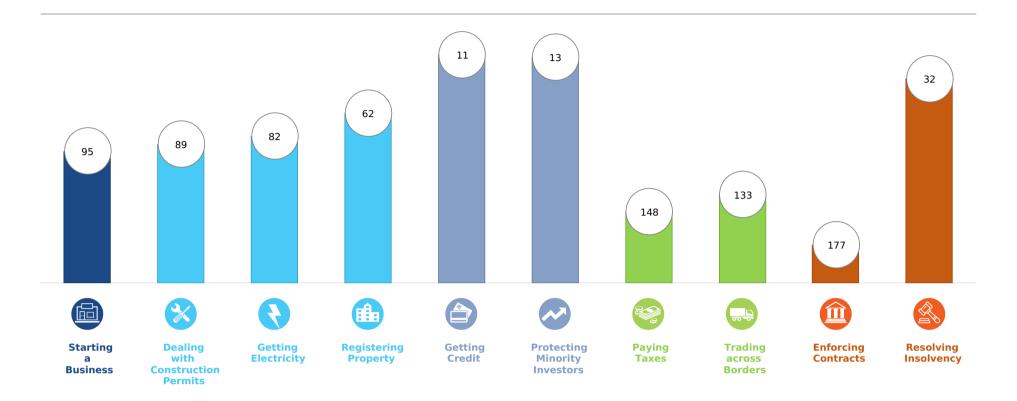

## **Rankings on Doing Business topics - Colombia**

## **Topic Scores**

| ~ | Starting a Business (rank)                                   | 95    |
|---|--------------------------------------------------------------|-------|
|   | Score of starting a business (0-100)                         | 87.0  |
|   | Procedures (number)                                          | 7     |
|   | Time (days)                                                  | 10    |
|   | Cost (number)                                                | 14.1  |
|   | Paid-in min. capital (% of income per capita)                | 0.0   |
|   | <b>Dealing with Construction Permits</b> (rank)              | 89    |
|   | Score of dealing with construction permits (0-100)           | 69.1  |
|   | Procedures (number)                                          | 13    |
|   | Time (days)                                                  | 132   |
|   | Cost (% of warehouse value)                                  | 6.9   |
|   | Building quality control index (0-15)                        | 11.0  |
|   | Getting Electricity (rank)                                   | 82    |
|   | Score of getting electricity (0-100)                         | 76.3  |
|   | Procedures (number)                                          | 5     |
|   | Time (days)                                                  | 88    |
|   | Cost (% of income per capita)                                | 494.9 |
|   | Reliability of supply and transparency of tariff index (0-8) | 6     |
|   | Registering Property (rank)                                  | 62    |
|   | Score of registering property (0-100)                        | 71.2  |
|   | Procedures (number)                                          | 7     |
|   | Time (days)                                                  | 15    |
|   | Cost (% of property value)                                   | 2.0   |
|   | Quality of the land administration index (0-30)              | 16.5  |
|   |                                                              |       |

| Getting Credit (rank)                          | 11   |
|------------------------------------------------|------|
| Score of getting credit (0-100)                | 90.0 |
| Strength of legal rights index (0-12)          | 11   |
| Depth of credit information index (0-8)        | 7    |
| Credit registry coverage (% of adults)         | 0.0  |
| Credit bureau coverage (% of adults)           | 82.4 |
| Protecting Minority Investors (rank)           | 13   |
| Score of protecting minority investors (0-100) | 80.0 |
| Extent of disclosure index (0-10)              | 9.0  |
| Extent of director liability index (0-10)      | 7.0  |
| Ease of shareholder suits index (0-10)         | 8.0  |
| Extent of shareholder rights index (0-6)       | 4.0  |
| Extent of ownership and control index (0-7)    | 7.0  |
| Extent of corporate transparency index (0-7)   | 5.0  |
| Paying Taxes (rank)                            | 148  |
| Score of paying taxes (0-100)                  | 58.6 |
| Payments (number per year)                     |      |
| Time (hours per year)                          |      |
| Total tax and contribution rate (% of profit)  |      |
|                                                | 48.2 |

| / | Trading across Borders (rank)                        | 133   |
|---|------------------------------------------------------|-------|
|   | Score of trading across borders (0-100)              | 62.7  |
|   | Time to export                                       |       |
|   | Documentary compliance (hours)                       | 48    |
|   | Border compliance (hours)                            | 112   |
|   | Cost to export                                       |       |
|   | Documentary compliance (USD)                         | 90    |
|   | Border compliance (USD)                              | 630   |
|   | Time to export                                       |       |
|   | Documentary compliance (hours)                       | 64    |
|   | Border compliance (hours)                            | 112   |
|   | Cost to export                                       |       |
|   | Documentary compliance (USD)                         | 50    |
|   | Border compliance (USD)                              | 545   |
|   |                                                      |       |
|   | Enforcing Contracts (rank)                           | 177   |
|   | Score of enforcing contracts (0-100)                 | 34.3  |
|   | Time (days)                                          | 1,288 |
|   | Cost (% of claim value)                              | 45.8  |
|   | Quality of judicial processes index (0-18)           | 9.0   |
| / | Resolving Insolvency (rank)                          | 32    |
|   | Score of resolving insolvency (0-100)                | 71.4  |
|   | Recovery rate (cents on the dollar)                  | 68.7  |
|   | Time (years)                                         | 1.7   |
|   | Cost (% of estate)                                   | 8.5   |
|   | Outcome (0 as piecemeal sale and 1 as going concern) | 1     |
|   | Strength of insolvency framework index (0-16)        | 11.0  |