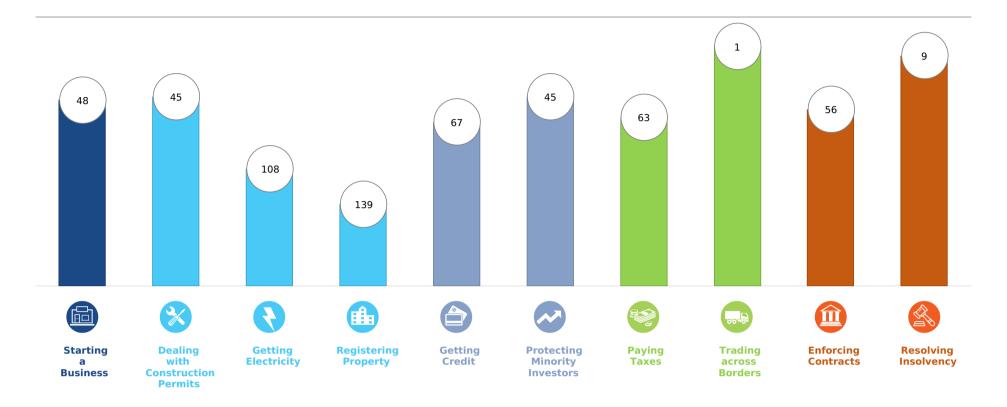

## Rankings on Doing Business topics - Belgium

## **Topic Scores**

| Starting a Business (rank)                                   | 48   |
|--------------------------------------------------------------|------|
| Score of starting a business (0-100)                         | 92.3 |
| Procedures (number)                                          | 5    |
| Time (days)                                                  | 5    |
| Cost (number)                                                | 5.3  |
| Paid-in min. capital (% of income per capita)                | 0.0  |
| Dealing with Construction Permits (rank)                     | 45   |
| Score of dealing with construction permits (0-100)           | 75.5 |
| Procedures (number)                                          | 10   |
| Time (days)                                                  | 212  |
| Cost (% of warehouse value)                                  | 0.9  |
| Building quality control index (0-15)                        | 12.0 |
| Getting Electricity (rank)                                   | 108  |
| Score of getting electricity (0-100)                         | 70.6 |
| Procedures (number)                                          | 6    |
| Time (days)                                                  | 171  |
| Cost (% of income per capita)                                | 93.3 |
| Reliability of supply and transparency of tariff index (0-8) | 8    |
| Registering Property (rank)                                  | 139  |
| Score of registering property (0-100)                        | 51.8 |
| Procedures (number)                                          | 8    |
| Time (days)                                                  | 49   |
| Cost (% of property value)                                   | 12.7 |
| Quality of the land administration index (0-30)              | 22.0 |

| Getting Credit (rank)                         | 67      |
|-----------------------------------------------|---------|
| Score of getting credit (0-100)               | 65.0    |
| Strength of legal rights index (0-12)         | 8       |
| Depth of credit information index (0-8)       | 5       |
| Credit registry coverage (% of adults)        | 95.6    |
| Credit bureau coverage (% of adults)          | 0.0     |
| Protecting Minority Investors (rank)          | 45      |
| Score of protecting minority investors (0-100 | 0) 68.0 |
| Extent of disclosure index (0-10)             | 8.0     |
| Extent of director liability index (0-10)     | 6.0     |
| Ease of shareholder suits index (0-10)        | 7.0     |
| Extent of shareholder rights index (0-6)      | 4.0     |
| Extent of ownership and control index (0-7)   | 3.0     |
| Extent of corporate transparency index (0-7)  | 6.0     |
| Paying Taxes (rank)                           | 63      |
| Score of paying taxes (0-100)                 | 78.4    |
| Payments (number per year)                    | 11      |
| Time (hours per year)                         | 136     |
| Total tax and contribution rate (% of profit) | 55.4    |
| Postfiling index (0-100)                      | 83.5    |

| Trading across Borders (rank)                        | 1    |
|------------------------------------------------------|------|
| Score of trading across borders (0-100)              |      |
| Time to export                                       |      |
| Documentary compliance (hours)                       | 1    |
| Border compliance (hours)                            | C    |
| Cost to export                                       |      |
| Documentary compliance (USD)                         | C    |
| Border compliance (USD)                              |      |
| Time to export                                       |      |
| Documentary compliance (hours)                       | 1    |
| Border compliance (hours)                            |      |
| Cost to export                                       |      |
| Documentary compliance (USD)                         | C    |
| Border compliance (USD)                              | C    |
| Enforcing Contracts (rank)                           | 56   |
| Score of enforcing contracts (0-100)                 | 64.3 |
| Time (days)                                          | 505  |
| Cost (% of claim value)                              | 18.0 |
| Quality of judicial processes index (0-18)           | 8.0  |
| Resolving Insolvency (rank)                          | ç    |
| Score of resolving insolvency (0-100)                | 84.1 |
| Recovery rate (cents on the dollar)                  | 89.4 |
| Time (years)                                         | 0.9  |
| Cost (% of estate)                                   | 3.5  |
| Outcome (0 as piecemeal sale and 1 as going concern) | 1    |
| Strength of insolvency framework index (0-16)        | 11.5 |