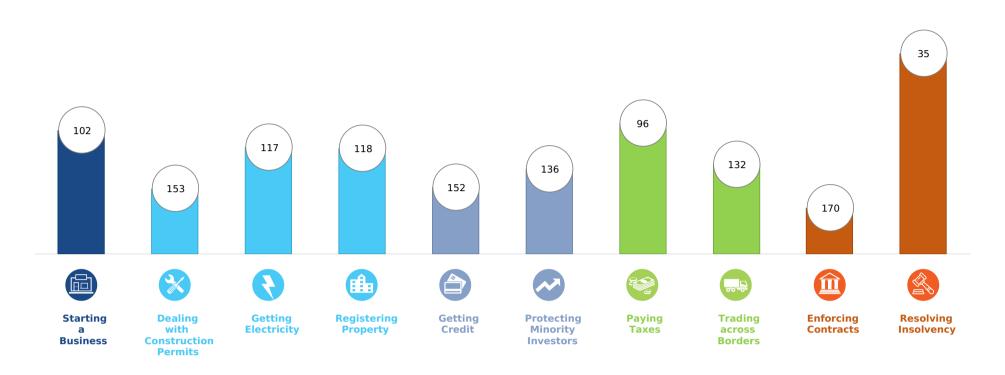

## **Topic Scores**

|   | Starting a Business (rank)                                   | 102  |
|---|--------------------------------------------------------------|------|
|   | Score of starting a business (0-100)                         | 86.4 |
|   | Procedures (number)                                          | 7    |
|   | Time (days)                                                  | 16   |
|   | Cost (number)                                                | 7.3  |
|   | Paid-in min. capital (% of income per capita)                | 0.0  |
|   | <b>Dealing with Construction Permits</b> (rank)              | 153  |
|   | Score of dealing with construction permits (0-100)           | 56.6 |
|   | Procedures (number)                                          | 9    |
|   | Time (days)                                                  | 377  |
|   | Cost (% of warehouse value)                                  | 0.2  |
|   | Building quality control index (0-15)                        | 6.5  |
| ~ | Getting Electricity (rank)                                   | 117  |
|   | Score of getting electricity (0-100)                         | 66.2 |
|   | Procedures (number)                                          | 8    |
|   | Time (days)                                                  | 78   |
|   | Cost (% of income per capita)                                | 61.6 |
|   | Reliability of supply and transparency of tariff index (0-8) | 6    |
|   | Registering Property (rank)                                  | 118  |
|   | Score of registering property (0-100)                        | 58.0 |
|   | Procedures (number)                                          | 7    |
|   | Time (days)                                                  | 50   |
|   | Cost (% of property value)                                   | 4.5  |
|   | Quality of the land administration index (0-30)              | 10.5 |

| Getting Credit (rank)                          | 152  |
|------------------------------------------------|------|
| Score of getting credit (0-100)                | 30.0 |
| Strength of legal rights index (0-12)          | 6    |
| Depth of credit information index (0-8)        | C    |
| Credit registry coverage (% of adults)         | 0.0  |
| Credit bureau coverage (% of adults)           | 0.0  |
| Protecting Minority Investors (rank)           | 136  |
| Score of protecting minority investors (0-100) | 38.0 |
| Extent of disclosure index (0-10)              | 2.0  |
| Extent of director liability index (0-10)      | 2.0  |
| Ease of shareholder suits index (0-10)         | 7.0  |
| Extent of shareholder rights index (0-6)       | 3.0  |
| Extent of ownership and control index (0-7)    | 1.0  |
| Extent of corporate transparency index (0-7)   | 4.0  |
| Paying Taxes (rank)                            | 96   |
| Score of paying taxes (0-100)                  | 72.3 |
| Payments (number per year)                     | 28   |
| Time (hours per year)                          | 241  |
| Total tax and contribution rate (% of profit)  | 35.6 |
| Postfiling index (0-100)                       | 74.1 |

| ~ | Trading across Borders (rank)                                                                                                                                                                                                                                                                                  | 132                                                       |
|---|----------------------------------------------------------------------------------------------------------------------------------------------------------------------------------------------------------------------------------------------------------------------------------------------------------------|-----------------------------------------------------------|
|   | Score of trading across borders (0-100)                                                                                                                                                                                                                                                                        | 62.8                                                      |
|   | Time to export                                                                                                                                                                                                                                                                                                 |                                                           |
|   | Documentary compliance (hours)                                                                                                                                                                                                                                                                                 | 48                                                        |
|   | Border compliance (hours)                                                                                                                                                                                                                                                                                      | 41                                                        |
|   | Cost to export                                                                                                                                                                                                                                                                                                 |                                                           |
|   | Documentary compliance (USD)                                                                                                                                                                                                                                                                                   | 117                                                       |
|   | Border compliance (USD)                                                                                                                                                                                                                                                                                        | 486                                                       |
|   | Time to export                                                                                                                                                                                                                                                                                                 |                                                           |
|   | Documentary compliance (hours)                                                                                                                                                                                                                                                                                 | 46                                                        |
|   | Border compliance (hours)                                                                                                                                                                                                                                                                                      | 81                                                        |
|   | Cost to export                                                                                                                                                                                                                                                                                                 |                                                           |
|   | Documentary compliance (USD)                                                                                                                                                                                                                                                                                   | 150                                                       |
|   | Border compliance (USD)                                                                                                                                                                                                                                                                                        | 1,776                                                     |
|   |                                                                                                                                                                                                                                                                                                                |                                                           |
| ~ | Enforcing Contracts (rank)                                                                                                                                                                                                                                                                                     | 170                                                       |
| ~ | Enforcing Contracts (rank)  Score of enforcing contracts (0-100)                                                                                                                                                                                                                                               | 170<br>38.9                                               |
| - | Score of enforcing contracts (0-100)                                                                                                                                                                                                                                                                           | 38.9                                                      |
| ~ |                                                                                                                                                                                                                                                                                                                |                                                           |
| ~ | Score of enforcing contracts (0-100) Time (days) Cost (% of claim value)                                                                                                                                                                                                                                       | 38.9<br>1,340                                             |
| ~ | Score of enforcing contracts (0-100) Time (days)                                                                                                                                                                                                                                                               | 38.9<br>1,340<br>19.7                                     |
| • | Score of enforcing contracts (0-100) Time (days) Cost (% of claim value)                                                                                                                                                                                                                                       | 38.9<br>1,340<br>19.7                                     |
| • | Score of enforcing contracts (0-100)  Time (days)  Cost (% of claim value)  Quality of judicial processes index (0-18)                                                                                                                                                                                         | 38.9<br>1,340<br>19.7<br>7.0                              |
| • | Score of enforcing contracts (0-100) Time (days) Cost (% of claim value) Quality of judicial processes index (0-18)  Resolving Insolvency (rank)                                                                                                                                                               | 38.9<br>1,340<br>19.7<br>7.0                              |
| • | Score of enforcing contracts (0-100) Time (days) Cost (% of claim value) Quality of judicial processes index (0-18)  Resolving Insolvency (rank) Score of resolving insolvency (0-100)                                                                                                                         | 38.9<br>1,340<br>19.7<br>7.0<br>35<br>69.8                |
| ~ | Score of enforcing contracts (0-100) Time (days) Cost (% of claim value) Quality of judicial processes index (0-18)  Resolving Insolvency (rank) Score of resolving insolvency (0-100) Recovery rate (cents on the dollar)                                                                                     | 38.9<br>1,340<br>19.7<br>7.0<br>35<br>69.8<br>65.7        |
| ~ | Score of enforcing contracts (0-100)  Time (days)  Cost (% of claim value)  Quality of judicial processes index (0-18)  Resolving Insolvency (rank)  Score of resolving insolvency (0-100)  Recovery rate (cents on the dollar)  Time (years)                                                                  | 38.9<br>1,340<br>19.7<br>7.0<br>35<br>69.8<br>65.7<br>1.8 |
| ~ | Score of enforcing contracts (0-100)  Time (days)  Cost (% of claim value)  Quality of judicial processes index (0-18)  Resolving Insolvency (rank)  Score of resolving insolvency (0-100)  Recovery rate (cents on the dollar)  Time (years)  Cost (% of estate)  Outcome (0 as piecemeal sale and 1 as going | 38.9 1,340 19.7 7.0 35 69.8 65.7 1.8 15.0                 |