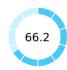

## **Topic Scores**

|   | Starting a Business (rank)                                   | 102  |
|---|--------------------------------------------------------------|------|
|   | Score of starting a business (0-100)                         | 86.4 |
|   | Procedures (number)                                          | 7    |
|   | Time (days)                                                  | 16   |
|   | Cost (number)                                                | 7.3  |
|   | Paid-in min. capital (% of income per capita)                | 0.0  |
|   | <b>Dealing with Construction Permits</b> (rank)              | 153  |
|   | Score of dealing with construction permits (0-100)           | 56.6 |
|   | Procedures (number)                                          | 9    |
|   | Time (days)                                                  | 377  |
|   | Cost (% of warehouse value)                                  | 0.2  |
|   | Building quality control index (0-15)                        | 6.5  |
| ~ | Getting Electricity (rank)                                   | 117  |
|   | Score of getting electricity (0-100)                         | 66.2 |
|   | Procedures (number)                                          | 8    |
|   | Time (days)                                                  | 78   |
|   | Cost (% of income per capita)                                | 61.6 |
|   | Reliability of supply and transparency of tariff index (0-8) | 6    |
|   | Registering Property (rank)                                  | 118  |
|   | Score of registering property (0-100)                        | 58.0 |
|   | Procedures (number)                                          | 7    |
|   | Time (days)                                                  | 50   |
|   | Cost (% of property value)                                   | 4.5  |
|   | Quality of the land administration index (0-30)              | 10.5 |