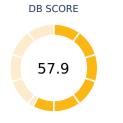

## Ease of Doing Business in

## Barbados



| Region          | Latin America & Caribbean |
|-----------------|---------------------------|
| Income Category | High income               |
| Population      | 286,641                   |
| City Covered    | Bridgetown                |



DB RANK



## **Rankings on Doing Business topics - Barbados**



## **Topic Scores**





















|   | Starting a Business (rank)                                   | 102  |
|---|--------------------------------------------------------------|------|
|   | Score of starting a business (0-100)                         | 86.4 |
|   | Procedures (number)                                          | 7    |
|   | Time (days)                                                  | 16   |
|   | Cost (number)                                                | 7.3  |
|   | Paid-in min. capital (% of income per capita)                | 0.0  |
|   | <b>Dealing with Construction Permits</b> (rank)              | 153  |
|   | Score of dealing with construction permits (0-100)           | 56.6 |
|   | Procedures (