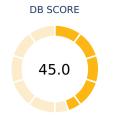

## Ease of Doing Business in Bangladesh



| Region          | South Asia          |
|-----------------|---------------------|
| Income Category | Lower middle income |
| Population      | 161,356,039         |
| City Covered    | Dhaka, Chittagong   |



DB RANK



## Rankings on Doing Business topics - Bangladesh



## **Topic Scores**





















| ~ | Starting a Business (rank)                                   | 131     |
|---|--------------------------------------------------------------|---------|
|   | Score of starting a business (0-100)                         | 82.4    |
|   | Procedures (number)                                          | 9       |
|   | Time (days)                                                  | 19.5    |
|   | Cost (number)                                                | 8.7     |
|   | Paid-in min. capital (% of income per capita)                | 0.0     |
|   | Dealing with Construction Permits (rank)                     | 135     |
|   | Score of dealing with construction permits (0-100)           | 61.