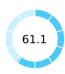

## **Topic Scores**

| ~ | Starting a Business (rank)                                   | 131     |
|---|--------------------------------------------------------------|---------|
|   | Score of starting a business (0-100)                         | 82.4    |
|   | Procedures (number)                                          | 9       |
|   | Time (days)                                                  | 19.5    |
|   | Cost (number)                                                | 8.7     |
|   | Paid-in min. capital (% of income per capita)                | 0.0     |
|   | Dealing with Construction Permits (rank)                     | 135     |
|   | Score of dealing with construction permits (0-100)           | 61.1    |
|   | Procedures (number)                                          | 16      |
|   | Time (days)                                                  | 274     |
|   | Cost (% of warehouse value)                                  | 1.6     |
|   | Building quality control index (0-15)                        | 10.0    |
| ~ | Getting Electricity (rank)                                   | 176     |
|   | Score of getting electricity (0-100)                         | 34.9    |
|   | Procedures (number)                                          | 9       |
|   | Time (days)                                                  | 125     |
|   | Cost (% of income per capita)                                | 1,745.8 |
|   | Reliability of supply and transparency of tariff index (0-8) | 0       |
|   | Registering Property (rank)                                  | 184     |
|   | Score of registering property (0-100)                        | 29.0    |
|   | Procedures (number)                                          | 8       |
|   | Time (days)                                                  | 271     |
|   | Cost (% of property value)                                   | 7.1     |
|   | Quality of the land administration index (0-30)              | 6.5     |