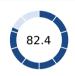

## **Topic Scores**

| ~ | Starting a Business (rank)                                   | 131     |
|---|--------------------------------------------------------------|---------|
|   | Score of starting a business (0-100)                         | 82.4    |
|   | Procedures (number)                                          | 9       |
|   | Time (days)                                                  | 19.5    |
|   | Cost (number)                                                | 8.7     |
|   | Paid-in min. capital (% of income per capita)                | 0.0     |
|   | Dealing with Construction Permits (rank)                     | 135     |
|   | Score of dealing with construction permits (0-100)           | 61.1    |
|   | Procedures (number)                                          | 16      |
|   | Time (days)                                                  | 274     |
|   | Cost (% of warehouse value)                                  | 1.6     |
|   | Building quality control index (0-15)                        | 10.0    |
| ~ | Getting Electricity (rank)                                   | 176     |
|   | Score of getting electricity (0-100)                         | 34.9    |
|   | Procedures (number)                                          | 9       |
|   | Time (days)                                                  | 125     |
|   | Cost (% of income per capita)                                | 1,745.8 |
|   | Reliability of supply and transparency of tariff index (0-8) | 0       |
|   | Registering Property (rank)                                  | 184     |
|   | Score of registering property (0-100)                        | 29.0    |
|   | Procedures (number)                                          | 8       |
|   | Time (days)                                                  | 271     |
|   | Cost (% of property value)                                   | 7.1     |
|   | Quality of the land administration index (0-30)              | 6.5     |