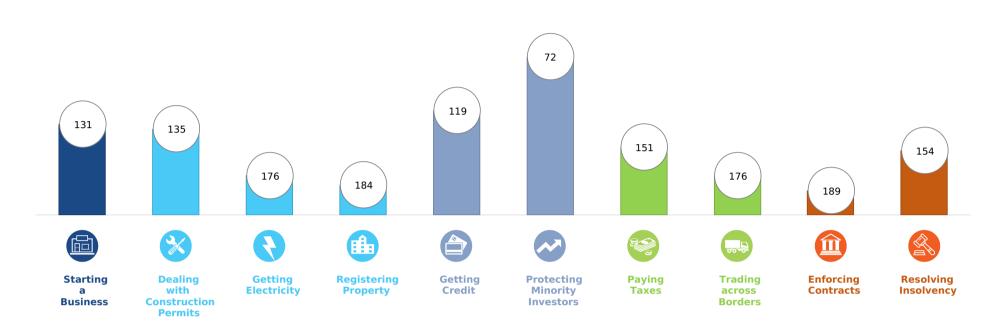

## Rankings on Doing Business topics - Bangladesh

## **Topic Scores**

| ~ | Starting a Business (rank)                                   | 131     |
|---|--------------------------------------------------------------|---------|
|   | Score of starting a business (0-100)                         | 82.4    |
|   | Procedures (number)                                          | 9       |
|   | Time (days)                                                  | 19.5    |
|   | Cost (number)                                                | 8.7     |
|   | Paid-in min. capital (% of income per capita)                | 0.0     |
|   | Dealing with Construction Permits (rank)                     | 135     |
|   | Score of dealing with construction permits (0-100)           | 61.1    |
|   | Procedures (number)                                          | 16      |
|   | Time (days)                                                  | 274     |
|   | Cost (% of warehouse value)                                  | 1.6     |
|   | Building quality control index (0-15)                        | 10.0    |
| ~ | Getting Electricity (rank)                                   | 176     |
|   | Score of getting electricity (0-100)                         | 34.9    |
|   | Procedures (number)                                          | 9       |
|   | Time (days)                                                  | 125     |
|   | Cost (% of income per capita)                                | 1,745.8 |
|   | Reliability of supply and transparency of tariff index (0-8) | 0       |
|   | Registering Property (rank)                                  | 184     |
|   | Score of registering property (0-100)                        | 29.0    |
|   | Procedures (number)                                          | 8       |
|   | Time (days)                                                  | 271     |
|   | Cost (% of property value)                                   | 7.1     |
|   | Quality of the land administration index (0-30)              | 6.5     |

| / | Getting Credit (rank)                          | 119  |
|---|------------------------------------------------|------|
|   | Score of getting credit (0-100)                | 45.0 |
|   | Strength of legal rights index (0-12)          | 5    |
|   | Depth of credit information index (0-8)        | 4    |
|   | Credit registry coverage (% of adults)         | 5.2  |
|   | Credit bureau coverage (% of adults)           | 0.0  |
|   | Protecting Minority Investors (rank)           | 72   |
|   | Score of protecting minority investors (0-100) | 60.0 |
|   | Extent of disclosure index (0-10)              | 6.0  |
|   | Extent of director liability index (0-10)      | 7.0  |
|   | Ease of shareholder suits index (0-10)         | 7.0  |
|   | Extent of shareholder rights index (0-6)       | 4.0  |
|   | Extent of ownership and control index (0-7)    | 3.0  |
|   | Extent of corporate transparency index (0-7)   | 3.0  |
|   | Paying Taxes (rank)                            | 151  |
|   | Score of paying taxes (0-100)                  | 56.1 |
|   | Payments (number per year)                     | 33   |
|   | Time (hours per year)                          | 435  |
|   | Total tax and contribution rate (% of profit)  | 33.4 |
|   | Postfiling index (0-100)                       | 44.4 |
|   |                                                |      |
|   |                                                |      |

| Trading across Borders (rank)                        | 176   |
|------------------------------------------------------|-------|
| Score of trading across borders (0-100)              | 31.8  |
| Time to export                                       |       |
| Documentary compliance (hours)                       | 147   |
| Border compliance (hours)                            | 168   |
| Cost to export                                       |       |
| Documentary compliance (USD)                         | 225   |
| Border compliance (USD)                              | 408   |
| Time to export                                       |       |
| Documentary compliance (hours)                       | 144   |
| Border compliance (hours)                            | 216   |
| Cost to export                                       |       |
| Documentary compliance (USD)                         | 370   |
| Border compliance (USD)                              | 900   |
| Enforcing Contracts (rank)                           | 189   |
| Score of enforcing contracts (0-100)                 | 22.2  |
| Time (days)                                          | 1,442 |
| Cost (% of claim value)                              | 66.8  |
| Quality of judicial processes index (0-18)           | 7.5   |
| Resolving Insolvency (rank)                          | 154   |
| Score of resolving insolvency (0-100)                | 28.1  |
| Recovery rate (cents on the dollar)                  | 29.1  |
| Time (years)                                         | 4.0   |
| Cost (% of estate)                                   | 8.0   |
| Outcome (0 as piecemeal sale and 1 as going concern) | 0     |
| Strength of insolvency framework index (0-16)        | 4.0   |