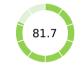

|   | Getting Credit (rank)                          | 152  |
|---|------------------------------------------------|------|
|   | Score of getting credit (0-100)                | 30.0 |
|   | Strength of legal rights index (0-12)          | 6    |
|   | Depth of credit information index (0-8)        | 0    |
|   | Credit registry coverage (% of adults)         | 0.0  |
|   | Credit bureau coverage (% of adults)           | 0.0  |
| / | Protecting Minority Investors (rank)           | 88   |
|   | Score of protecting minority investors (0-100) | 56.0 |
|   | Extent of disclosure index (0-10)              | 3.0  |
|   | Extent of director liability index (0-10)      | 5.0  |
|   | Ease of shareholder suits index (0-10)         | 8.0  |
|   | Extent of shareholder rights index (0-6)       | 5.0  |
|   | Extent of ownership and control index (0-7)    | 4.0  |
|   | Extent of corporate transparency index (0-7)   | 3.0  |
| / | Paying Taxes (rank)                            | 50   |
|   | Score of paying taxes (0-100)                  | 81.7 |
|   | Payments (number per year)                     | 20   |
|   | Time (hours per year)                          | 155  |
|   | Total tax and contribution rate (% of profit)  | 33.8 |
|   | Postfiling index (0-100)                       | 82.3 |