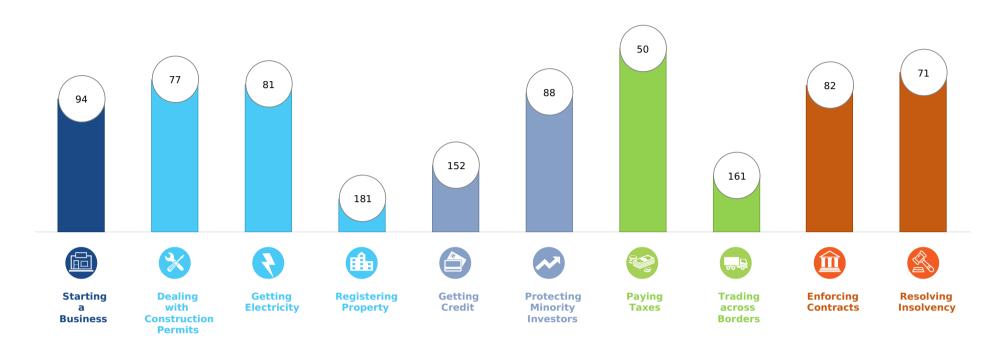

## **Topic Scores**

| ~ | Starting a Business (rank)                                   | 94   |
|---|--------------------------------------------------------------|------|
|   | Score of starting a business (0-100)                         | 87.0 |
|   | Procedures (number)                                          | 7    |
|   | Time (days)                                                  | 11.5 |
|   | Cost (number)                                                | 11   |
|   | Paid-in min. capital (% of income per capita)                | 0.0  |
|   | <b>Dealing with Construction Permits</b> (rank)              | 77   |
|   | Score of dealing with construction permits (0-100)           | 70.9 |
|   | Procedures (number)                                          | 17   |
|   | Time (days)                                                  | 180  |
|   | Cost (% of warehouse value)                                  | 0.8  |
|   | Building quality control index (0-15)                        | 12.0 |
| ~ | Getting Electricity (rank)                                   | 81   |
|   | Score of getting electricity (0-100)                         | 76.7 |
|   | Procedures (number)                                          | 5    |
|   | Time (days)                                                  | 67   |
|   | Cost (% of income per capita)                                | 87.1 |
|   | Reliability of supply and transparency of tariff index (0-8) | 5    |
|   | Registering Property (rank)                                  | 181  |
|   | Score of registering property (0-100)                        | 30.8 |
|   | Procedures (number)                                          | 7    |
|   | Time (days)                                                  | 122  |
|   | Cost (% of property value)                                   | 11.8 |
|   | Quality of the land administration index (0-30)              | 3.0  |

|   | Getting Credit (rank)                          | 152  |
|---|------------------------------------------------|------|
|   | Score of getting credit (0-100)                | 30.0 |
|   | Strength of legal rights index (0-12)          | 6    |
|   | Depth of credit information index (0-8)        | 0    |
|   | Credit registry coverage (% of adults)         | 0.0  |
|   | Credit bureau coverage (% of adults)           | 0.0  |
| / | Protecting Minority Investors (rank)           | 88   |
|   | Score of protecting minority investors (0-100) | 56.0 |
|   | Extent of disclosure index (0-10)              | 3.0  |
|   | Extent of director liability index (0-10)      | 5.0  |
|   | Ease of shareholder suits index (0-10)         | 8.0  |
|   | Extent of shareholder rights index (0-6)       | 5.0  |
|   | Extent of ownership and control index (0-7)    | 4.0  |
|   | Extent of corporate transparency index (0-7)   | 3.0  |
| / | Paying Taxes (rank)                            | 50   |
|   | Score of paying taxes (0-100)                  | 81.7 |
|   | Payments (number per year)                     | 20   |
|   | Time (hours per year)                          | 155  |
|   | Total tax and contribution rate (% of profit)  | 33.8 |
|   | Postfiling index (0-100)                       | 82.3 |

| Totallan assas Bandan (mil)                          | 161   |
|------------------------------------------------------|-------|
| Trading across Borders (rank)                        | 161   |
| Score of trading across borders (0-100)              | 53.1  |
| Time to export                                       |       |
| Documentary compliance (hours)                       | 12    |
| Border compliance (hours)                            | 36    |
| Cost to export                                       |       |
| Documentary compliance (USD)                         | 550   |
| Border compliance (USD)                              | 512   |
| Time to export                                       |       |
| Documentary compliance (hours)                       | 6     |
| Border compliance (hours)                            | 51    |
| Cost to export                                       |       |
| Documentary compliance (USD)                         | 550   |
| Border compliance (USD)                              | 1,385 |
| Enforcement (mark)                                   | 00    |
| Enforcing Contracts (rank)                           | 82    |
| Score of enforcing contracts (0-100)                 | 59.1  |
| Time (days)                                          | 545   |
| Cost (% of claim value)                              | 28.9  |
| Quality of judicial processes index (0-18)           | 8.0   |
| Resolving Insolvency (rank)                          | 71    |
| Score of resolving insolvency (0-100)                | 53.4  |
| Recovery rate (cents on the dollar)                  | 64.4  |
| Time (years)                                         | 3.0   |
| Cost (% of estate)                                   | 12.0  |
| Outcome (0 as piecemeal sale and 1 as going concern) | 1     |
| Strength of insolvency framework index (0-16)        | 6.0   |