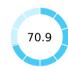

## **Topic Scores**

| ~ | Starting a Business (rank)                                   | 94   |
|---|--------------------------------------------------------------|------|
|   | Score of starting a business (0-100)                         | 87.0 |
|   | Procedures (number)                                          | 7    |
|   | Time (days)                                                  | 11.5 |
|   | Cost (number)                                                | 11   |
|   | Paid-in min. capital (% of income per capita)                | 0.0  |
|   | <b>Dealing with Construction Permits</b> (rank)              | 77   |
|   | Score of dealing with construction permits (0-100)           | 70.9 |
|   | Procedures (number)                                          | 17   |
|   | Time (days)                                                  | 180  |
|   | Cost (% of warehouse value)                                  | 0.8  |
|   | Building quality control index (0-15)                        | 12.0 |
| ~ | Getting Electricity (rank)                                   | 81   |
|   | Score of getting electricity (0-100)                         | 76.7 |
|   | Procedures (number)                                          | 5    |
|   | Time (days)                                                  | 67   |
|   | Cost (% of income per capita)                                | 87.1 |
|   | Reliability of supply and transparency of tariff index (0-8) | 5    |
|   | Registering Property (rank)                                  | 181  |
|   | Score of registering property (0-100)                        | 30.8 |
|   | Procedures (number)                                          | 7    |
|   | Time (days)                                                  | 122  |
|   | Cost (% of property value)                                   | 11.8 |
|   | Quality of the land administration index (0-30)              | 3.0  |