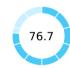

## **Topic Scores**

| ~ | Starting a Business (rank)                                   | 94   |
|---|--------------------------------------------------------------|------|
|   | Score of starting a business (0-100)                         | 87.0 |
|   | Procedures (number)                                          | 7    |
|   | Time (days)                                                  | 11.5 |
|   | Cost (number)                                                | 11   |
|   | Paid-in min. capital (% of income per capita)                | 0.0  |
|   | <b>Dealing with Construction Permits</b> (rank)              | 77   |
|   | Score of dealing with construction permits (0-100)           | 70.9 |
|   | Procedures (number)                                          | 17   |
|   | Time (days)                                                  | 180  |
|   | Cost (% of warehouse value)                                  | 0.8  |
|   | Building quality control index (0-15)                        | 12.0 |
| ~ | Getting Electricity (rank)                                   | 81   |
|   | Score of getting electricity (0-100)                         | 76.7 |
|   | Procedures (number)                                          | 5    |
|   | Time (days)                                                  | 67   |
|   | Cost (% of income per capita)                                | 87.1 |
|   | Reliability of supply and transparency of tariff index (0-8) | 5    |
|   | Registering Property (rank)                                  | 181  |
|   | Score of registering property (0-100)                        | 30.8 |
|   | Procedures (number)                                          | 7    |
|   | Time (days)                                                  | 122  |
|   | Cost (% of property value)                                   | 11.8 |
|   | Quality of the land administration index (0-30)              | 3.0  |