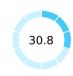

## **Topic Scores**

| ~ | Starting a Business (rank)                                   | 94   |
|---|--------------------------------------------------------------|------|
|   | Score of starting a business (0-100)                         | 87.0 |
|   | Procedures (number)                                          | 7    |
|   | Time (days)                                                  | 11.5 |
|   | Cost (number)                                                | 11   |
|   | Paid-in min. capital (% of income per capita)                | 0.0  |
|   | <b>Dealing with Construction Permits</b> (rank)              | 77   |
|   | Score of dealing with construction permits (0-100)           | 70.9 |
|   | Procedures (number)                                          | 17   |
|   | Time (days)                                                  | 180  |
|   | Cost (% of warehouse value)                                  | 0.8  |
|   | Building quality control index (0-15)                        | 12.0 |
| ~ | Getting Electricity (rank)                                   | 81   |
|   | Score of getting electricity (0-100)                         | 76.7 |
|   | Procedures (number)                                          | 5    |
|   | Time (days)                                                  | 67   |
|   | Cost (% of income per capita)                                | 87.1 |
|   | Reliability of supply and transparency of tariff index (0-8) | 5    |
|   | Registering Property (rank)                                  | 181  |
|   | Score of registering property (0-100)                        | 30.8 |
|   | Procedures (number)                                          | 7    |
|   | Time (days)                                                  | 122  |
|   | Cost (% of property value)                                   | 11.8 |
|   | Quality of the land administration index (0-30)              | 3.0  |