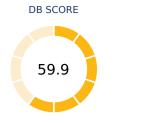

## Ease of Doing Business in Bahamas, The



| Region          | Latin America & Caribbean |
|-----------------|---------------------------|
| Income Category | High income               |
| Population      | 385,640                   |
| City Covered    | Nassau                    |



DB RANK



## Rankings on Doing Business topics - Bahamas, The



## **Topic Scores**





















| ~ | Starting a Business (rank)                                   | 94   |
|---|--------------------------------------------------------------|------|
|   | Score of starting a business (0-100)                         | 87.0 |
|   | Procedures (number)                                          | 7    |
|   | Time (days)                                                  | 11.5 |
|   | Cost (number)                                                | 11   |
|   | Paid-in min. capital (% of income per capita)                | 0.0  |
|   | <b>Dealing with Construction Permits</b> (rank)              | 77   |
|   | Score of dealing with construction permits (0-100)           | 70.9 |
|   | Procedures (