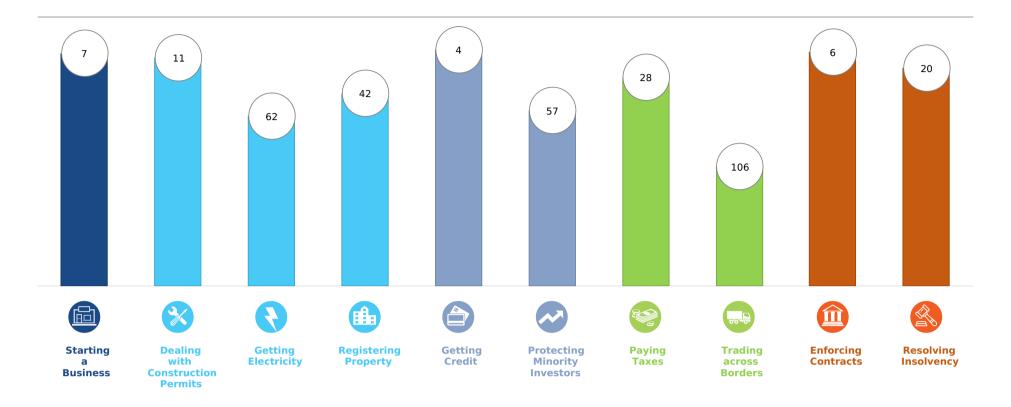

## Rankings on Doing Business topics - Australia

## **Topic Scores**

| Starting a Business (rank)                                   | 7     |
|--------------------------------------------------------------|-------|
| Score of starting a business (0-100)                         | 96.6  |
| Procedures (number)                                          | 3     |
| Time (days)                                                  | 2     |
| Cost (number)                                                | 0.7   |
| Paid-in min. capital (% of income per capita)                | 0.0   |
| Dealing with Construction Permits (rank)                     | 11    |
| Score of dealing with construction permits (0-100)           | 84.7  |
| Procedures (number)                                          | 11    |
| Time (days)                                                  | 120.5 |
| Cost (% of warehouse value)                                  | 0.6   |
| Building quality control index (0-15)                        | 14.0  |
| Getting Electricity (rank)                                   | 62    |
| Score of getting electricity (0-100)                         | 82.3  |
| Procedures (number)                                          | 5     |
| Time (days)                                                  | 75    |
| Cost (% of income per capita)                                | 12.1  |
| Reliability of supply and transparency of tariff index (0-8) | 7     |
| Registering Property (rank)                                  | 42    |
| Score of registering property (0-100)                        | 75.7  |
| Procedures (number)                                          | 4     |
| Time (days)                                                  | 4.5   |
| Cost (% of property value)                                   | 5.4   |
| Quality of the land administration index (0-30)              | 19.5  |

| / | Cattle or Consille (month)                     | 4     |
|---|------------------------------------------------|-------|
|   | Getting Credit (rank)                          | 4     |
|   | Score of getting credit (0-100)                | 95.0  |
|   | Strength of legal rights index (0-12)          | 11    |
|   | Depth of credit information index (0-8)        | 8     |
|   | Credit registry coverage (% of adults)         | 0.0   |
|   | Credit bureau coverage (% of adults)           | 100.0 |
|   | Protecting Minority Investors (rank)           | 57    |
|   | Score of protecting minority investors (0-100) | 64.0  |
|   | Extent of disclosure index (0-10)              | 8.0   |
|   | Extent of director liability index (0-10)      | 2.0   |
|   | Ease of shareholder suits index (0-10)         | 8.0   |
|   | Extent of shareholder rights index (0-6)       | 4.0   |
|   | Extent of ownership and control index (0-7)    | 3.0   |
|   | Extent of corporate transparency index (0-7)   | 7.0   |
|   | Paying Taxes (rank)                            | 28    |
|   | Score of paying taxes (0-100)                  | 85.7  |
|   | Payments (number per year)                     | 11    |
|   | Time (hours per year)                          | 105   |
|   | Total tax and contribution rate (% of profit)  | 47.4  |
|   | Postfiling index (0-100)                       | 95.3  |

| Trading across Borders (rank)                        | 106  |
|------------------------------------------------------|------|
| Score of trading across borders (0-100)              | 70.3 |
| Time to export                                       |      |
| Documentary compliance (hours)                       | 7    |
| Border compliance (hours)                            | 36   |
| Cost to export                                       |      |
| Documentary compliance (USD)                         | 264  |
| Border compliance (USD)                              | 766  |
| Time to export                                       |      |
| Documentary compliance (hours)                       | 4    |
| Border compliance (hours)                            | 39   |
| Cost to export                                       |      |
| Documentary compliance (USD)                         | 100  |
| Border compliance (USD)                              | 539  |
| Enforcing Contracts (rank)                           | 6    |
| Score of enforcing contracts (0-100)                 | 79.0 |
| Time (days)                                          | 402  |
| Cost (% of claim value)                              | 23.2 |
| Quality of judicial processes index (0-18)           | 15.5 |
| Resolving Insolvency (rank)                          | 20   |
| Score of resolving insolvency (0-100)                | 78.9 |
| Recovery rate (cents on the dollar)                  | 82.7 |
| Time (years)                                         | 1.0  |
| Cost (% of estate)                                   | 8.0  |
| Outcome (0 as piecemeal sale and 1 as going concern) | 1    |
| Strength of insolvency framework index (0-16)        | 11.0 |