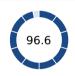

## **Topic Scores**

| Starting a Business (rank)                                   | 7     |
|--------------------------------------------------------------|-------|
| Score of starting a business (0-100)                         | 96.6  |
| Procedures (number)                                          | 3     |
| Time (days)                                                  | 2     |
| Cost (number)                                                | 0.7   |
| Paid-in min. capital (% of income per capita)                | 0.0   |
| Dealing with Construction Permits (rank)                     | 11    |
| Score of dealing with construction permits (0-100)           | 84.7  |
| Procedures (number)                                          | 11    |
| Time (days)                                                  | 120.5 |
| Cost (% of warehouse value)                                  | 0.6   |
| Building quality control index (0-15)                        | 14.0  |
| Getting Electricity (rank)                                   | 62    |
| Score of getting electricity (0-100)                         | 82.3  |
| Procedures (number)                                          | 5     |
| Time (days)                                                  | 75    |
| Cost (% of income per capita)                                | 12.1  |
| Reliability of supply and transparency of tariff index (0-8) | 7     |
| Registering Property (rank)                                  | 42    |
| Score of registering property (0-100)                        | 75.7  |
| Procedures (number)                                          | 4     |
| Time (days)                                                  | 4.5   |
| Cost (% of property value)                                   | 5.4   |
| Quality of the land administration index (0-30)              | 19.5  |