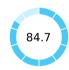

## **Topic Scores**

| Starting a Business (rank)                                   | 7     |
|--------------------------------------------------------------|-------|
| Score of starting a business (0-100)                         | 96.6  |
| Procedures (number)                                          | 3     |
| Time (days)                                                  | 2     |
| Cost (number)                                                | 0.7   |
| Paid-in min. capital (% of income per capita)                | 0.0   |
| Dealing with Construction Permits (rank)                     | 11    |
| Score of dealing with construction permits (0-100)           | 84.7  |
| Procedures (number)                                          | 11    |
| Time (days)                                                  | 120.5 |
| Cost (% of warehouse value)                                  | 0.6   |
| Building quality control index (0-15)                        | 14.0  |
| Getting Electricity (rank)                                   | 62    |
| Score of getting electricity (0-100)                         | 82.3  |
| Procedures (number)                                          | 5     |
| Time (days)                                                  | 75    |
| Cost (% of income per capita)                                | 12.1  |
| Reliability of supply and transparency of tariff index (0-8) | 7     |
| Registering Property (rank)                                  | 42    |
| Score of registering property (0-100)                        | 75.7  |
| Procedures (number)                                          | 4     |
| Time (days)                                                  | 4.5   |
| Cost (% of property value)                                   | 5.4   |
| Quality of the land administration index (0-30)              | 19.5  |