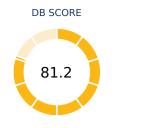

## **Topic Scores**

| Starting a Business (rank)                                   | 7     |
|--------------------------------------------------------------|-------|
| Score of starting a business (0-100)                         | 96.6  |
| Procedures (number)                                          | 3     |
| Time (days)                                                  | 2     |
| Cost (number)                                                | 0.7   |
| Paid-in min. capital (% of income per capita)                | 0.0   |
| Dealing with Construction Permits (rank)                     | 11    |
| Score of dealing with construction permits (0-100)           | 84.7  |
| Procedures (number)                                          | 11    |
| Time (days)                                                  | 120.5 |
| Cost (% of warehouse value)                                  | 0.6   |
| Building quality control index (0-15)                        | 14.0  |
| Getting Electricity (rank)                                   | 62    |
| Score of getting electricity (0-100)                         | 82.3  |
| Procedures (number)                                          | 5     |
| Time (days)                                                  | 75    |
| Cost (% of income per capita)                                | 12.1  |
| Reliability of supply and transparency of tariff index (0-8) | 7     |
| Registering Property (rank)                                  | 42    |
| Score of registering property (0-100)                        | 75.7  |
| Procedures (number)                                          | 4     |
| Time (days)                                                  | 4.5   |
| Cost (% of property value)                                   | 5.4   |
| Quality of the land administration index (0-30)              | 19.5  |