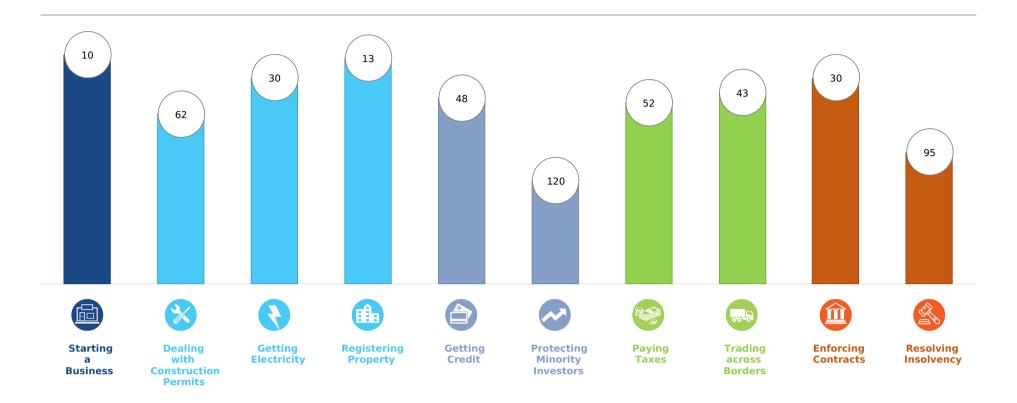

## Rankings on Doing Business topics - Armenia

## **Topic Scores**

| Starting a Business (rank)                                   | 10   |
|--------------------------------------------------------------|------|
| Score of starting a business (0-100)                         | 96.1 |
| Procedures (number)                                          | 3    |
| Time (days)                                                  | 4    |
| Cost (number)                                                | 0.8  |
| Paid-in min. capital (% of income per capita)                | 0.0  |
| Dealing with Construction Permits (rank)                     | 62   |
| Score of dealing with construction permits (0-100)           | 73.1 |
| Procedures (number)                                          | 20   |
| Time (days)                                                  | 99   |
| Cost (% of warehouse value)                                  | 1.3  |
| Building quality control index (0-15)                        | 12.0 |
| Getting Electricity (rank)                                   | 30   |
| Score of getting electricity (0-100)                         | 87.7 |
| Procedures (number)                                          | 2    |
| Time (days)                                                  | 72   |
| Cost (% of income per capita)                                | 67.6 |
| Reliability of supply and transparency of tariff index (0-8) | 6    |
| Registering Property (rank)                                  | 13   |
| Score of registering property (0-100)                        | 88.6 |
| Procedures (number)                                          | 3    |
| Time (days)                                                  | 8    |
| Cost (% of property value)                                   | 0.1  |
| Quality of the land administration index (0-30)              | 22.5 |
|                                                              |      |

|   | Getting Credit (rank)                          | 48   |
|---|------------------------------------------------|------|
|   | Score of getting credit (0-100)                | 70.0 |
|   | Strength of legal rights index (0-12)          | 6    |
|   | Depth of credit information index (0-8)        | 8    |
|   | Credit registry coverage (% of adults)         | 0.0  |
|   | Credit bureau coverage (% of adults)           | 82.5 |
| ~ | Protecting Minority Investors (rank)           | 120  |
|   | Score of protecting minority investors (0-100) | 42.0 |
|   | Extent of disclosure index (0-10)              | 7.0  |
|   | Extent of director liability index (0-10)      | 6.0  |
|   | Ease of shareholder suits index (0-10)         | 8.0  |
|   | Extent of shareholder rights index (0-6)       | 0.0  |
|   | Extent of ownership and control index (0-7)    | 0.0  |
|   | Extent of corporate transparency index (0-7)   | 0.0  |
| ~ | Paying Taxes (rank)                            | 52   |
|   | Score of paying taxes (0-100)                  | 81.5 |
|   | Payments (number per year)                     | 15   |
|   | Time (hours per year)                          | 264  |
|   | Total tax and contribution rate (% of profit)  | 22.6 |
|   | Postfiling index (0-100)                       | 79.4 |

| Trading across Borders (rank)                        | 43   |
|------------------------------------------------------|------|
| Score of trading across borders (0-100)              |      |
| Time to export                                       |      |
| Documentary compliance (hours)                       | 2    |
| Border compliance (hours)                            | 27   |
| Cost to export                                       |      |
| Documentary compliance (USD)                         | 100  |
| Border compliance (USD)                              |      |
| Time to export                                       |      |
| Documentary compliance (hours)                       | 2    |
| Border compliance (hours)                            | 3    |
| Cost to export                                       |      |
| Documentary compliance (USD)                         | 100  |
| Border compliance (USD)                              | (    |
| Enforcing Contracts (rank)                           | 30   |
| Score of enforcing contracts (0-100)                 | 69.7 |
| Time (days)                                          | 570  |
| Cost (% of claim value)                              | 16.0 |
| Quality of judicial processes index (0-18)           | 11.5 |
| Resolving Insolvency (rank)                          | 95   |
| Score of resolving insolvency (0-100)                | 44.6 |
| Recovery rate (cents on the dollar)                  | 39.2 |
| Time (years)                                         | 1.9  |
| Cost (% of estate)                                   | 11.0 |
| Outcome (0 as piecemeal sale and 1 as going concern) | (    |
| Strength of insolvency framework index (0-16)        | 7.5  |