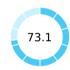

## **Topic Scores**

| Starting a Business (rank)                                   | 10   |
|--------------------------------------------------------------|------|
| Score of starting a business (0-100)                         | 96.1 |
| Procedures (number)                                          | 3    |
| Time (days)                                                  | 4    |
| Cost (number)                                                | 0.8  |
| Paid-in min. capital (% of income per capita)                | 0.0  |
| Dealing with Construction Permits (rank)                     | 62   |
| Score of dealing with construction permits (0-100)           | 73.1 |
| Procedures (number)                                          | 20   |
| Time (days)                                                  | 99   |
| Cost (% of warehouse value)                                  | 1.3  |
| Building quality control index (0-15)                        | 12.0 |
| Getting Electricity (rank)                                   | 30   |
| Score of getting electricity (0-100)                         | 87.7 |
| Procedures (number)                                          | 2    |
| Time (days)                                                  | 72   |
| Cost (% of income per capita)                                | 67.6 |
| Reliability of supply and transparency of tariff index (0-8) | 6    |
| Registering Property (rank)                                  | 13   |
| Score of registering property (0-100)                        | 88.6 |
| Procedures (number)                                          | 3    |
| Time (days)                                                  | 8    |
| Cost (% of property value)                                   | 0.1  |
| Quality of the land administration index (0-30)              | 22.5 |
|                                                              |      |