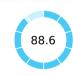

## **Topic Scores**

| Starting a Business (rank)                                   | 10   |
|--------------------------------------------------------------|------|
| Score of starting a business (0-100)                         | 96.1 |
| Procedures (number)                                          | 3    |
| Time (days)                                                  | 4    |
| Cost (number)                                                | 0.8  |
| Paid-in min. capital (% of income per capita)                | 0.0  |
| Dealing with Construction Permits (rank)                     | 62   |
| Score of dealing with construction permits (0-100)           | 73.1 |
| Procedures (number)                                          | 20   |
| Time (days)                                                  | 99   |
| Cost (% of warehouse value)                                  | 1.3  |
| Building quality control index (0-15)                        | 12.0 |
| Getting Electricity (rank)                                   | 30   |
| Score of getting electricity (0-100)                         | 87.7 |
| Procedures (number)                                          | 2    |
| Time (days)                                                  | 72   |
| Cost (% of income per capita)                                | 67.6 |
| Reliability of supply and transparency of tariff index (0-8) | 6    |
| Registering Property (rank)                                  | 13   |
| Score of registering property (0-100)                        | 88.6 |
| Procedures (number)                                          | 3    |
| Time (days)                                                  | 8    |
| Cost (% of property value)                                   | 0.1  |
| Quality of the land administration index (0-30)              | 22.5 |
|                                                              |      |